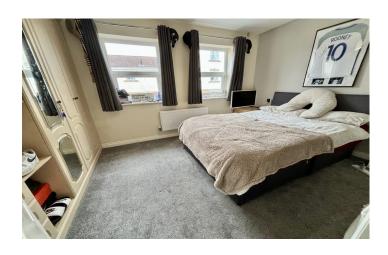

**Bedroom Two** 3.97m x 3.12m – maximum measurements Two double glazed windows to the front, fitted wardrobes and radiator.