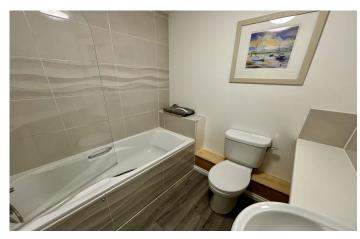

## First Floor Landing

Includes radiator.

**Bathroom** 1.90m x 1.95m – maximum measurements Comprising of bath with mixer tap shower, wash hand basin, w.c, radiator, extractor fan and shaver point.

**Bedroom Three** 3.94m x 3.21m – maximum measurements Double glazed window to the rear and radiator.