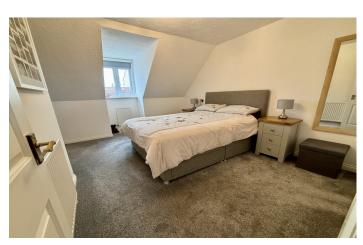

## First Floor Landing

Includes radiator.

**Bathroom** 1.90m x 1.95m – maximum measurements Comprising of bath with mixer tap shower, wash hand basin, w.c, radiator, extractor fan and shaver point.

**Bedroom Three** 3.94m x 3.21m – maximum measurements Double glazed window to the rear and radiator.