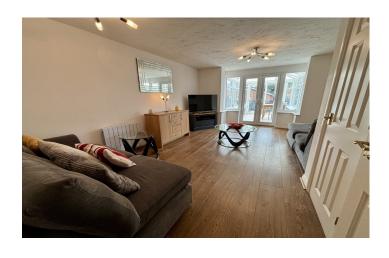

**Lounge/Diner** 5.44m x 3.94m – maximum measurements

Double glazed French doors leading to the conservatory, double glazed windows to the rear, radiator and under stairs cupboard.

**Conservatory** 3.40m x 2.20m – maximum measurements Double glazed patio doors to the rear, radiator and double glazed windows to the sides and rear.