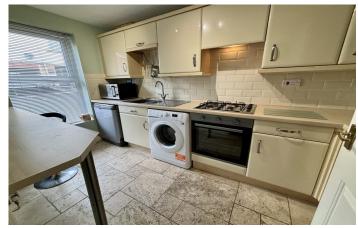

## Kitchen 1.84m x 3.64m

Comprising of a range of wall, base and drawer units, work surfacing with stainless steel one and a half bowl sink drainer, double glazed window to the front, space for dishwasher, space for washing machine, integrated gas hob, integrated electric oven with extractor over and space for fridge freezer.