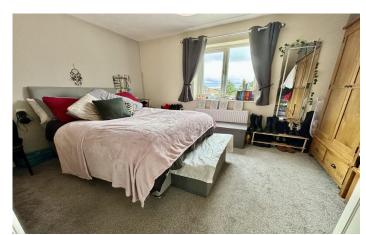

**Bedroom One** 4.29m into recess x 3.98m into recess (with restricted head height)

Double glazed window to the front, two radiators, loft hatch and door leading to dressing room.

Dressing Room 3.04m x 1.26m