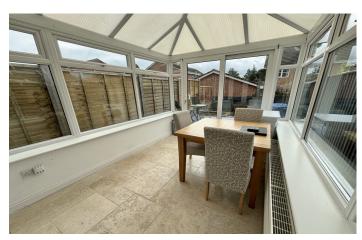

**Lounge/Diner** 5.44m x 3.94m – maximum measurements

Double glazed French doors leading to the conservatory, double glazed windows to the rear, radiator and under stairs cupboard.

**Conservatory** 3.40m x 2.20m – maximum measurements Double glazed patio doors to the rear, radiator and double glazed windows to the sides and rear.