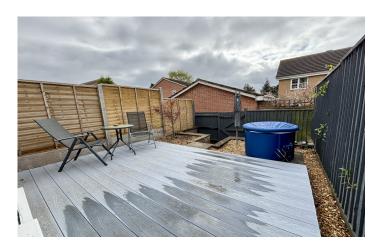

## **Rear Garden**

To the rear there is a decked seating area with gravelled borders and rear gate leading to the garage.