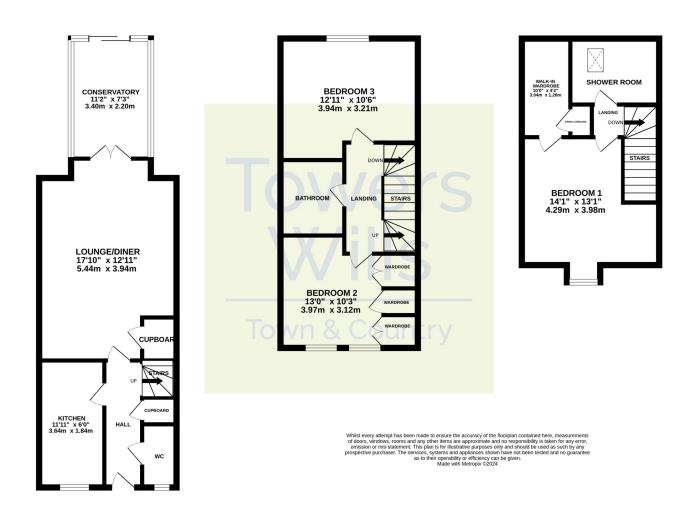

#### **Entrance Hall**

Double glazed door to the front, radiator and cupboard.

### W.C

Wash hand basin, w.c. double glazed window to the front and radiator.

## Kitchen 1.84m x 3.64m

Comprising of a range of wall, base and drawer units, work surfacing with stainless steel one and a half bowl sink drainer, double glazed window to the front, space for dishwasher, space for washing machine, integrated gas hob, integrated electric oven with extractor over and space for fridge freezer.

**Lounge/Diner** 5.44m x 3.94m – maximum measurements

Double glazed French doors leading to the conservatory, double glazed windows to the rear, radiator and under stairs cupboard.

**Conservatory** 3.40m x 2.20m – maximum measurements Double glazed patio doors to the rear, radiator and double glazed windows to the sides and rear.

## First Floor Landing

Includes radiator.

**Bathroom** 1.90m x 1.95m – maximum measurements Comprising of bath with mixer tap shower, wash hand basin, w.c, radiator, extractor fan and shaver point.

**Bedroom Three** 3.94m x 3.21m – maximum measurements Double glazed window to the rear and radiator.

**Bedroom Two** 3.97m x 3.12m – maximum measurements Two double glazed windows to the front, fitted wardrobes and radiator.

## **Second Floor Landing**

Doors leading to bedroom one and shower room.

**Shower Room** 1.95m x 2.61m – maximum measurements (with restricted head height)

Comprising shower cubicle, wash hand basin, w.c, radiator, extractor fan and double glazed skylight to the rear.

**Bedroom One** 4.29m into recess x 3.98m into recess (with restricted head height)

Double glazed window to the front, two radiators, loft hatch and door leading to dressing room.

Dressing Room 3.04m x 1.26m

Includes radiator and cupboard with gas combi boiler.

## Garage

Situated in a separate block with 'up and over' door and space for one vehicle in front.

GROUND FLOOR 1ST FLOOR 2ND FLOOR 2ND FLOOR

Please Note No tests have been undertaken of any of the services and any intending purchasers should satisfy themselves in this regard. Towers Wills Ltd for themselves and for the vendor of this property whose agents they are, give notice that, (i) these particulars do not constitute any part of an offer or contract, (ii) all statements contained within these particulars are made without responsibility on the part of Towers Wills or the vendor, (iii) whilst made in good faith, none of the statements contained within these particulars are to be relied upon as a statement of representation or fact, (iv) any intending purchaser must satisfy him/herself by inspection or otherwise as to the correctness of each of the statements contained within these particulars, (v) the vendor does not make or give either Towers Wills or any person in their employment any authority to make or give representation or warranty whatsoever in relation to this property.