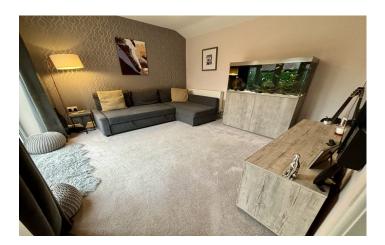

#### Second Reception Room/Snug/Bedroom Four 3.50m x 3.63m

(maximum measurements) With French doors leading out to the side and radiator.