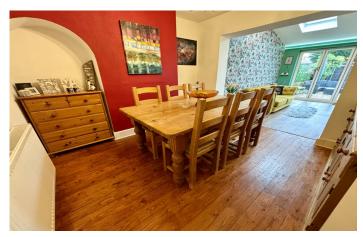

**Dining Room** 3.19m x 3.27m (maximum measurements) An open archway leading through to the kitchen, living area and benefits from a radiator.

**Kitchen/Living Area** 4.06m x 4.87m (maximum measurements) A modern kitchen perfect for entertaining fitted with grey wood effect worktops and high gloss doors with a range of wall and base units. Breakfast bar/island with cupboards under, sink and mixer tap. Induction hob with extractor fan over, integrated oven, integrated microwave, integral dishwasher and radiator. Also benefiting from two sky lights and bi-fold doors leading out to the rear garden.