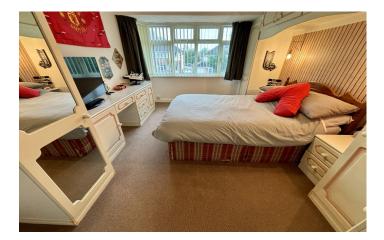

#### Landing

With window outlook to the side and loft hatch.

**Bedroom One** 4.26m x 3.16m (maximum measurements) With half bay window outlook to the front, fitted wardrobes and radiator.

**Bedroom Two** 3.20m x 3.72m (maximum measurements) With window outlook to the rear, radiator, airing cupboard (with radiator) and stairs leading to the loft room.