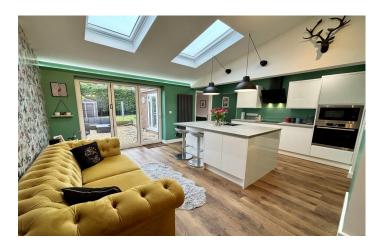

**Dining Room** 3.19m x 3.27m (maximum measurements) An open archway leading through to the kitchen, living area and benefits from a radiator.

**Kitchen/Living Area** 4.06m x 4.87m (maximum measurements) A modern kitchen perfect for entertaining fitted with grey wood effect worktops and high gloss doors with a range of wall and base units. Breakfast bar/island with cupboards under, sink and mixer tap. Induction hob with extractor fan over, integrated oven, integrated microwave, integral dishwasher and radiator. Also benefiting from two sky lights and bi-fold doors leading out to the rear garden.