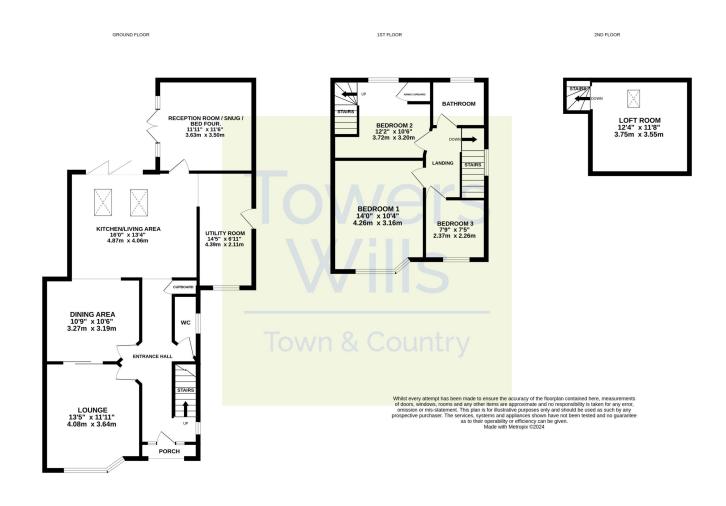

#### Entrance hall

Double glazed door to the front, double glazed window to the side, radiator, under stairs cupboard and a further cupboard housing the combination boiler.

#### W.C

With a window with outlook to the side, W.C, wash hand basin with part tiled splashback and radiator.

**Lounge** 4.08m x 3.64m (maximum measurements) With half bay window outlook to the front and radiator.

**Dining Room** 3.19m x 3.27m (maximum measurements) An open archway leading through to the kitchen, living area and benefits from a radiator.

**Kitchen/Living Area** 4.06m x 4.87m (maximum measurements) A modern kitchen perfect for entertaining fitted with grey wood effect worktops and high gloss doors with a range of wall and base units. Breakfast bar/island with cupboards under, sink and mixer tap. Induction hob with extractor fan over, integrated oven, integrated microwave, integral dishwasher and radiator. Also benefiting from two sky lights and bi-fold doors leading out to the rear garden.

#### **Utility Room** 4.39m x 2.11m (maximum measurements)

A large utility room with space for American style fridge/freezer with cold water feed, double glazed door leading out to the side, extractor fan, space for washing machine and tumble dryer.

#### Second Reception Room/Snug/Bedroom Four 3.50m x 3.63m

(maximum measurements) With French doors leading out to the side and radiator.

#### Landing

With window outlook to the side and loft hatch.

**Bedroom One** 4.26m x 3.16m (maximum measurements) With half bay window outlook to the front, fitted wardrobes and radiator.

**Bedroom Two** 3.20m x 3.72m (maximum measurements) With window outlook to the rear, radiator, airing cupboard (with radiator) and stairs leading to the loft room.

**Loft Room** 3.55m x 3.75m (restricted head height) Velux window with outlook to the rear and eaves storage.

**Bedroom Three** 2.37m x 2.26m With window outlook to the front and radiator.

#### Bathroom

A modern white suite fitted with panel bath, mixer tap, shower over and side screen, W.C, wash hand basin vanity unit with mixer tap and

# Floor Plan

Please Note No tests have been undertaken of any of the services and any intending purchasers should satisfy themselves in this regard. Towers Wills Ltd for themselves and for the vendor of this property whose agents they are, give notice that, (i) these particulars do not constitute any part of an offer or contract, (ii) all statements contained within these particulars are made without responsibility on the part of Towers Wills or the vendor, (iii) whilst made in good faith, none of the statements contained within these particulars are to be relied upon as a statement of representation or fact, (iv) any intending purchaser must satisfy him/herself by inspection or otherwise as to the correctness of each of the statements contained within these particulars, (v) the vendor does not make or give either Towers Wills or any person in their employment any authority to make or give representation or warranty whatsoever in relation to this property.