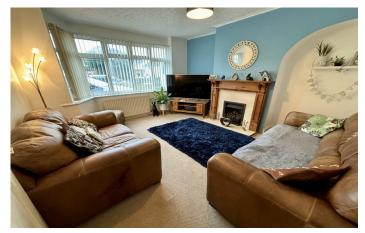

#### W.C

With a window with outlook to the side, W.C, wash hand basin with part tiled splashback and radiator.

**Lounge** 4.08m x 3.64m (maximum measurements) With half bay window outlook to the front and radiator.