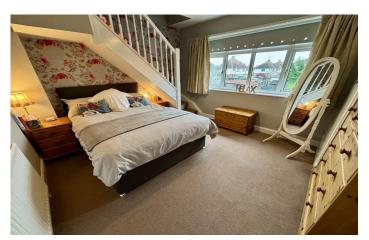

**Loft Room** 3.55m x 3.75m (restricted head height) Velux window with outlook to the rear and eaves storage.

**Bedroom Three** 2.37m x 2.26m With window outlook to the front and radiator.