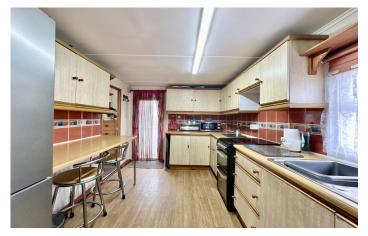

#### Kitchen

A well presented fitted kitchen comprising of a range of wall, base and drawer units, work surfacing with inset stainless steel sink/drainer, space for electric cooker, space for fridge/freezer, breakfast bar, tiling to splash prone areas, radiator and archway through to the dining room.