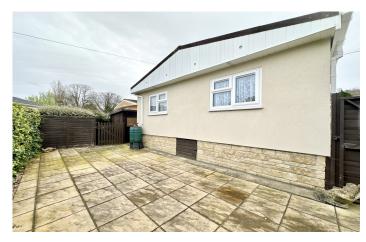

# 77, Rustywell Park, Yeovil, Somerset BA20 2NB £150,000

Towers Wills welcome to the market this over 50's park home, occupying a prime position within this popular development, and briefly comprises; reception hallway, spacious living room, dining room, kitchen, two bedrooms, modern wet room, enclosed gardens to all sides, allocated parking and oil central heated. Offered for sale with vacant possession/no onward chain.

#### **Outside**

To the rear of the property is a very private and enclosed seating area, being laid to patio and gated side access. The front and side have been laid to stone chip, outside tap and space for washing line etc.