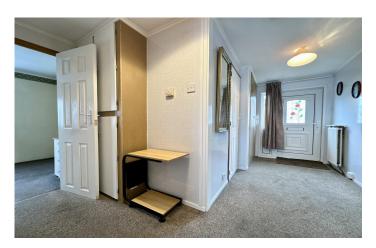

## **Reception Hallway**

With double glazed door to the side and cloakroom cupboards.