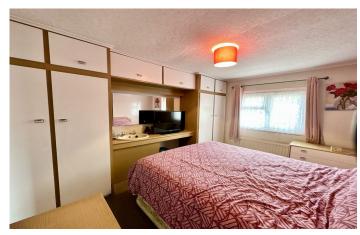

#### **Bedroom One**

With window to the rear, built-in wardrobes and radiator.

#### **Bedroom Two**

With window to the rear, fitted wardrobes and radiator.