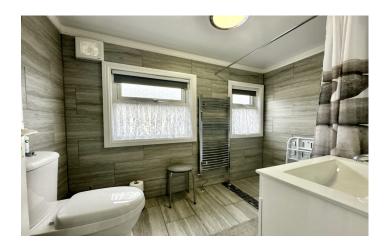

#### **Wet Room**

A modern suite comprising of walk-in shower, wash hand basin with vanity unit under, w.c, heated towel rail, extractor fan and two windows to the sides.