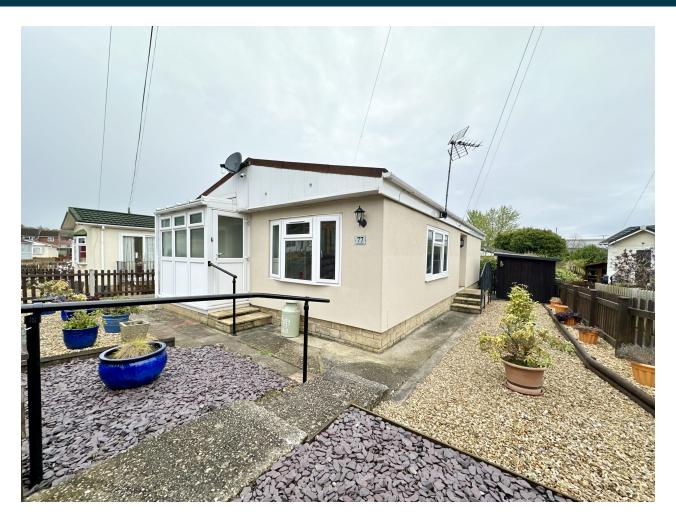

# 77, Rustywell Park, Yeovil, Somerset BA20 2NB £150,000

Towers Wills welcome to the market this over 50's park home, occupying a prime position within this popular development, and briefly comprises; reception hallway, spacious living room, dining room, kitchen, two bedrooms, modern wet room, enclosed gardens to all sides, allocated parking and oil central heated. Offered for sale with vacant possession/no onward chain.

#### **Outside**

To the rear of the property is a very private and enclosed seating area, being laid to patio and gated side access. The front and side have been laid to stone chip, outside tap and space for washing line etc.

#### **Parking**

There is an allocated parking space in the carpark, with potential for additional parking space if somebody wished to use some of the garden area, to create a parking space.