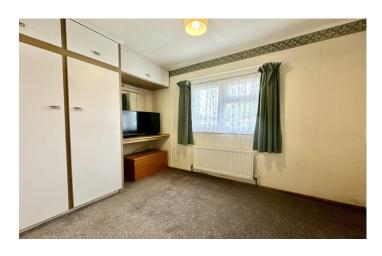

#### **Bedroom One**

With window to the rear, built-in wardrobes and radiator.

#### **Bedroom Two**

With window to the rear, fitted wardrobes and radiator.