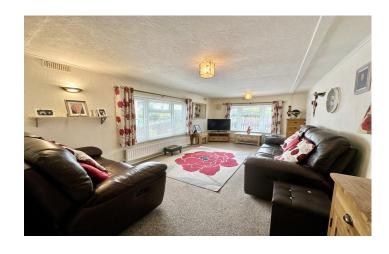

## **Living Room**

A spacious dual aspect living area with windows to both the front and side and radiator.