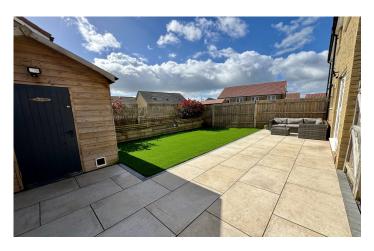

#### Garden

A low maintenance rear garden with astro turf, large patio area, shed with power and light, water tap and benefits from side access.