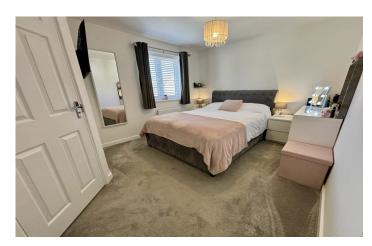

## Landing

Hatch to roof space and cupboard.

**Bedroom One** 2.92m x 3.63m (maximum measurements) With window outlook to the front, built in wardrobe and radiator.