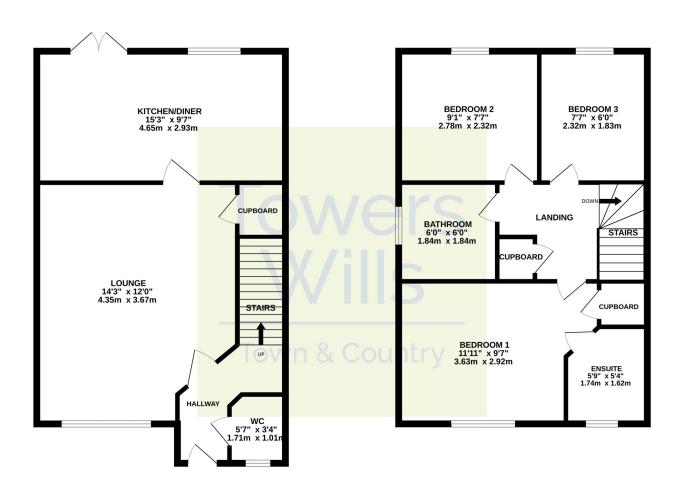

#### Hall

With radiator.

#### W.C

Comprising wash hand basin, W.C, heated towel rail and window with outlook to the front.

**Lounge** 3.67m x 4.35m (maximum measurements)

With window outlook to the front, under stairs storage cupboard and radiator.

**Kitchen/Diner** 2.93m x 4.65m (maximum measurements)

A luxury kitchen fitted with Quartz worktop and white doors with a range of wall and base units. A one and a half bowl inset stainless steel sink with mixer tap. A four-ring gas hob with oven under, splashback and stainless-steel extractor hood over. Integrated washing machine, integrated dishwasher, space for fridge/freezer, boiler, radiator, window with outlook to the rear and double doors leading out to the rear.

## Landing

Hatch to roof space and cupboard.

**Bedroom One** 2.92m x 3.63m (maximum measurements) With window outlook to the front, built in wardrobe and radiator.

### **En Suite**

Fitted with shower, W.C, pedestal hand basin with mixer tap, part tiled walls, heated towel rail, shaver point, extractor fan and window with outlook to the front.

**Bedroom Two** 2.32m x 2.78m (maximum measurements)

With window outlook to the rear and radiator.

**Bedroom Three** 2.32m x 1.83m (maximum measurements)

With window outlook to the rear and radiator.

#### **Bathroom**

A white suite fitted with panel bath, mixer tap, pedestal hand basin with mixer tap, W.C, part tiled walls, extractor fan, heated towel rail, shaver point and window with outlook to the side.

## **Energy Efficiency**

GROUND FLOOR 1ST FLOOR

Whilst overy attempt has been made to ensure the accuracy of the floorplan contained here, measurements of doors, windows, rooms and any other tiens are approximate and no responsibility is been for any enry, omission or mis-statement. This plan is for illustrative purposes only and should be used as such by any prospective purchaser. The services, systems and appliances shown have not been tested and no guarante as to their operability or efficiency can be given.