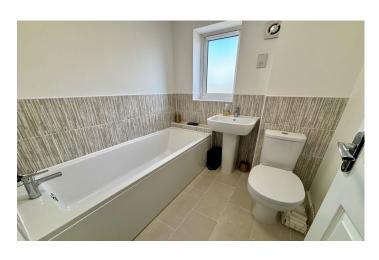

#### **Bathroom**

A white suite fitted with panel bath, mixer tap, pedestal hand basin with mixer tap, W.C, part tiled walls, extractor fan, heated towel rail, shaver point and window with outlook to the side.