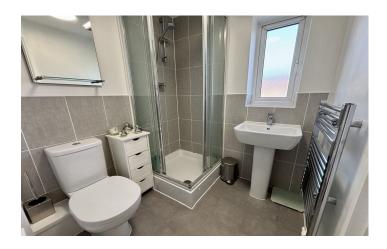

### **En Suite**

Fitted with shower, W.C, pedestal hand basin with mixer tap, part tiled walls, heated towel rail, shaver point, extractor fan and window with outlook to the front.

**Bedroom Two** 2.32m x 2.78m (maximum measurements)

#### **Bathroom**

A white suite fitted with panel bath, mixer tap, pedestal hand basin with mixer tap, W.C, part tiled walls, extractor fan, heated towel rail, shaver point and window with outlook to the side.