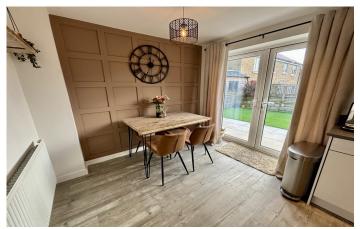

**Kitchen/Diner** 2.93m x 4.65m (maximum measurements)

A luxury kitchen fitted with Quartz worktop and white doors with a range of wall and base units. A one and a half bowl inset stainless steel sink with mixer tap. A four-ring gas hob with oven under, splashback and stainless-steel extractor hood over. Integrated washing machine, integrated dishwasher, space for fridge/freezer, boiler, radiator, window with outlook to the rear and double doors leading out to the rear.