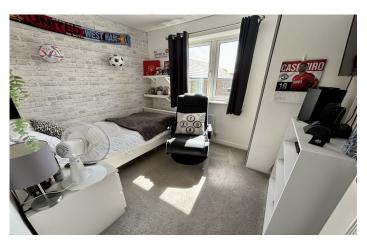

With window outlook to the rear and radiator.

**Bedroom Three** 2.32m x 1.83m (maximum measurements)

With window outlook to the rear and radiator.