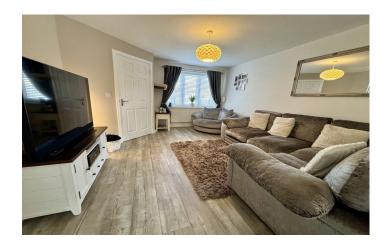

#### W.C

Comprising wash hand basin, W.C, heated towel rail and window with outlook to the front.

**Lounge** 3.67m x 4.35m (maximum measurements)

With window outlook to the front, under stairs storage cupboard and radiator.