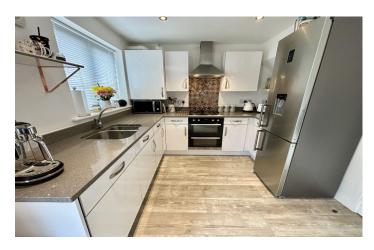

**Kitchen/Diner** 2.93m x 4.65m (maximum measurements)

A luxury kitchen fitted with Quartz worktop and white doors with a range of wall and base units. A one and a half bowl inset stainless steel sink with mixer tap. A four-ring gas hob with oven under, splashback and stainless-steel extractor hood over. Integrated washing machine, integrated dishwasher, space for fridge/freezer, boiler, radiator, window with outlook to the rear and double doors leading out to the rear.