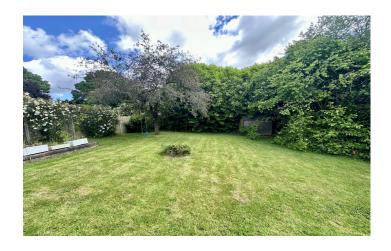

#### Outside

A long sweeping driveway leads to the property and is surrounded by mature gardens, which are majority laid to lawn with mature trees, shrubs and borders.