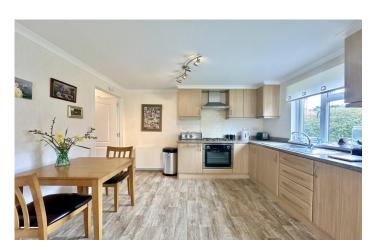

#### **Kitchen**

Comprising of a range of wall, base and drawer units, work surfacing with inset sink/drainer, integrated electric oven, integrated hob with cookerhood over and space for fridge/freezer.