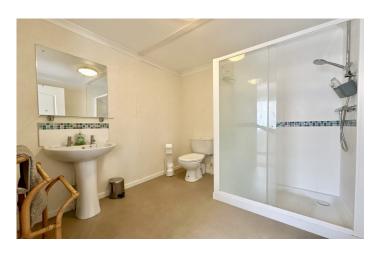

#### **Shower Room**

Comprising of shower, wash hand basin, w.c and heated towel rail.