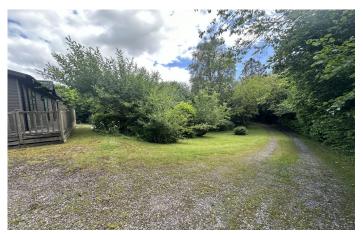

#### Outside

A long sweeping driveway leads to the property and is surrounded by mature gardens, which are majority laid to lawn with mature trees, shrubs and borders.