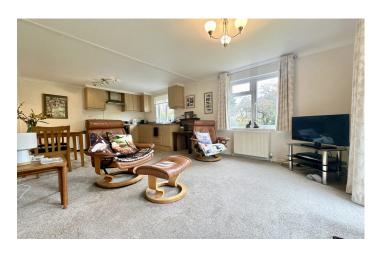

### **Living Area**

Open plan living area with the lounge/diner area enjoying a pleasant outlook to the front, double French doors opening to the garden area, window to the side, radiator and being open plan to the kitchen.