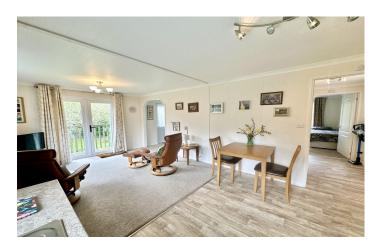

### **Living Area**

Open plan living area with the lounge/diner area enjoying a pleasant outlook to the front, double French doors opening to the garden area, window to the side, radiator and being open plan to the kitchen.

#### **Kitchen**

Comprising of a range of wall, base and drawer units, work surfacing with inset sink/drainer, integrated electric oven, integrated hob with cookerhood over and space for fridge/freezer.