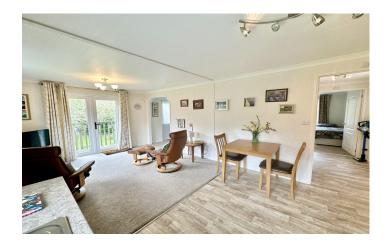

#### **Living Area**

Open plan living area with the lounge/diner area enjoying a pleasant outlook to the front, double French doors opening to the garden area, window to the side, radiator and being open plan to the kitchen.