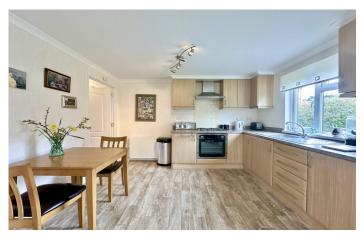

#### **Kitchen**

Comprising of a range of wall, base and drawer units, work surfacing with inset sink/drainer, integrated electric oven, integrated hob with cookerhood over and space for fridge/freezer.