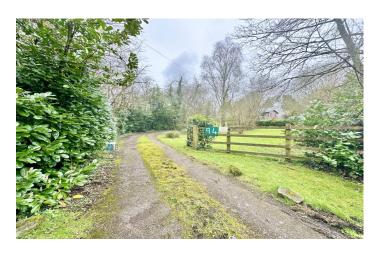

#### Outside

A long sweeping driveway leads to the property and is surrounded by mature gardens, which are majority laid to lawn with mature trees, shrubs and borders.