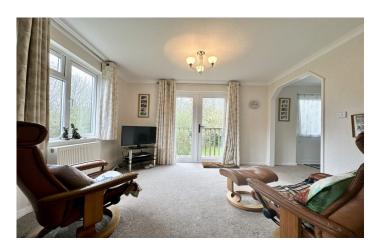

#### **Living Area**

Open plan living area with the lounge/diner area enjoying a pleasant outlook to the front, double French doors opening to the garden area, window to the side, radiator and being open plan to the kitchen.