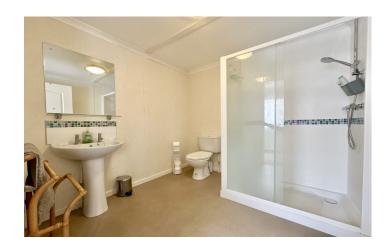

#### **Shower Room**

Comprising of shower, wash hand basin, w.c and heated towel rail.