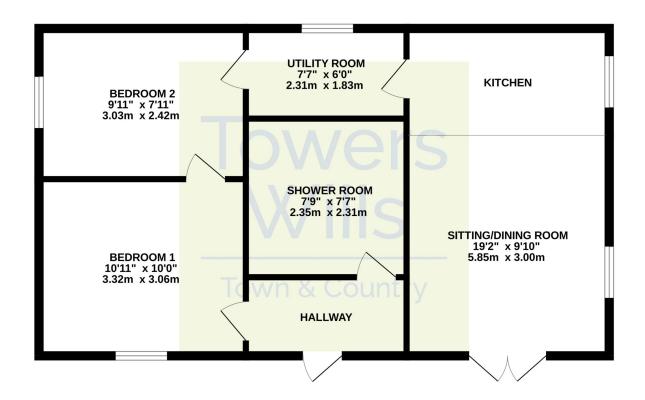

# Floor Plan

### **GROUND FLOOR**

Whilst every attempt has been made to ensure the accuracy of the floorplan contained here, measurement of doors, windows, rooms and any other items are approximate and no responsibility is taken for any error, omission or mis-statement. This plan is for illustrative purposes only and should be used as such by any prospective purchaser. The services, systems and appliances shown have not been tested and no guarante as to their operability or efficiency can be given.

## **Reception Hallway**

Double glazed door to the front.

#### **Living Area**

Open plan living area with the lounge/diner area enjoying a pleasant outlook to the front, double French doors opening to the garden area, window to the side, radiator and being open plan to the kitchen.

#### **Kitchen**

Comprising of a range of wall, base and drawer units, work surfacing with inset sink/drainer, integrated electric oven, integrated hob with cookerhood over and space for fridge/freezer.

### **Bedroom One**

Double glazed window to the front and radiator.

#### **Bedroom Two**

Double glazed window to the side and radiator.

#### **Shower Room**

Comprising of shower, wash hand basin, w.c and heated towel rail.

#### **Utility Room**

With plumbing for washing machine, gas boiler, space for fridge/freezer and window to the rear.