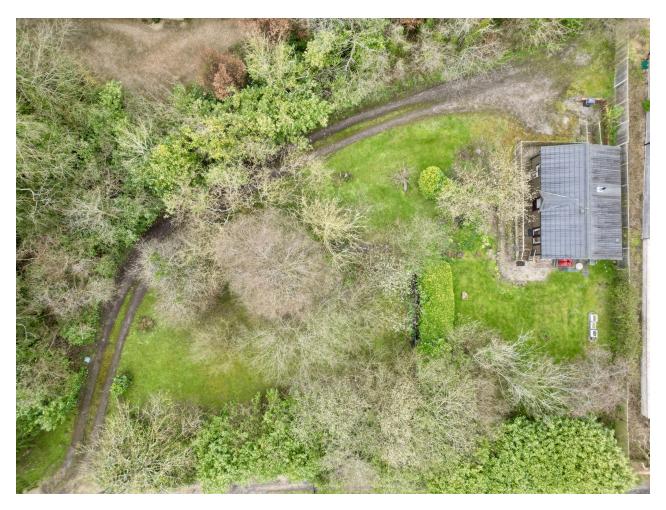

# £325,000

Towers Wills welcome to the market a rare opportunity to purchase a park home, occupying a particularly large plot, in this sought-after village. The property briefly comprises; open plan living area consisting of fully fitted kitchen, lounge/diner, two bedrooms, shower room and pleasant outlook across the garden. The gardens and location are the true selling features; offering tremendous potential for further development, with large winding driveway leading to the property. The mature gardens are majority laid to lawn with planted trees, shrubs and hedgerow borders.

#### Outside

A long sweeping driveway leads to the property and is surrounded by mature gardens, which are majority laid to lawn with mature trees, shrubs and borders.