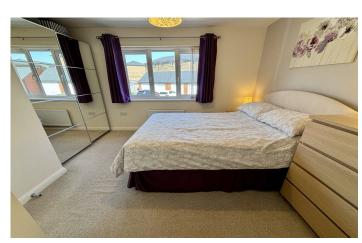

#### **First Floor Landing**

Includes loft hatch.

**Bathroom** 1.92m x 1.90m

Suite comprising bath, wash hand basin, w.c, radiator and extractor fan.

**Bedroom One** 3.77m x 3.86m – maximum measurements Double glazed window to the rear, built-in cupboard, radiator and freestanding mirrored wardrobe.