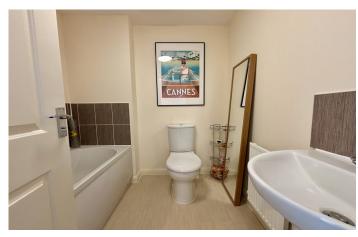

#### **First Floor Landing**

Includes loft hatch.

**Bathroom** 1.92m x 1.90m

Suite comprising bath, wash hand basin, w.c, radiator and extractor fan.

**Bedroom One** 3.77m x 3.86m – maximum measurements Double glazed window to the rear, built-in cupboard, radiator and freestanding mirrored wardrobe.