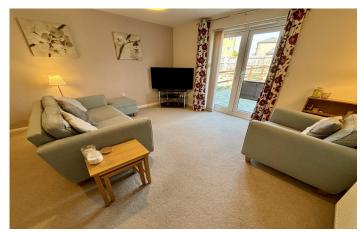

**Lounge/Diner** 5.49m plus door recess x 3.85m – maximum measurements

Double glazed French doors to the rear, radiator and stairs leading to the first floor.