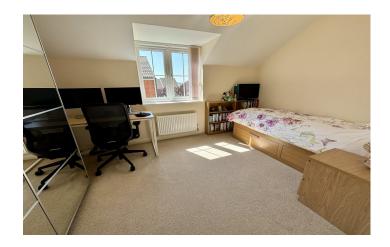

#### **En-suite**

Comprising shower cubicle with electric shower, wash hand basin, w.c, radiator and extractor fan.

**Bedroom Two** 2.57m x 3.87m – maximum measurements Double glazed window to the front, radiator and freestanding mirrored wardrobes.