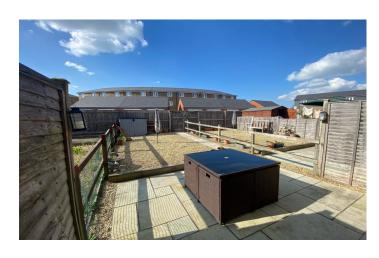

#### **Outside**

To the front of the property is a gravelled bed. To the rear is a patio seating area with gravelled areas and rear gate.

**Garage** 5.60m x 2.54m – maximum measurements There is a garage located to the rear of the property with 'up and over' door, double glazed window to the rear and parking space in front of the garage.