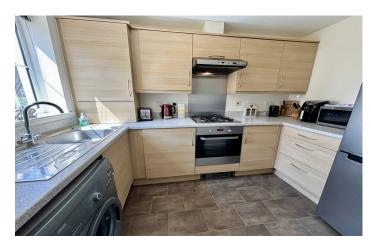

#### **Kitchen** 3.07m x 1.90m

Comprising of a range of wall, base and drawer units, work surfacing with stainless steel one bowl sink drainer, double glazed window to the front, gas boiler, washing machine, fridge freezer and integrated electric oven with extractor over.