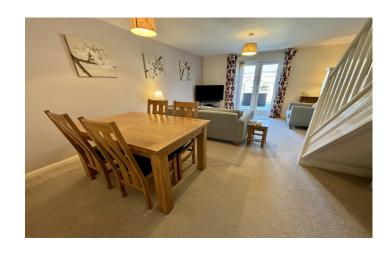

**Lounge/Diner** 5.49m plus door recess x 3.85m – maximum measurements

Double glazed French doors to the rear, radiator and stairs leading to the first floor.