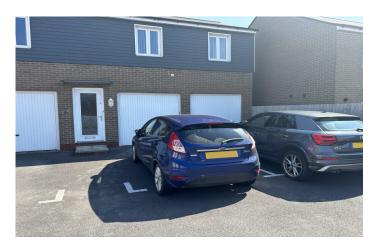

#### **Outside**

To the front of the property is a gravelled bed. To the rear is a patio seating area with gravelled areas and rear gate.

**Garage** 5.60m x 2.54m – maximum measurements There is a garage located to the rear of the property with 'up and over' door, double glazed window to the rear and parking space in front of the garage.