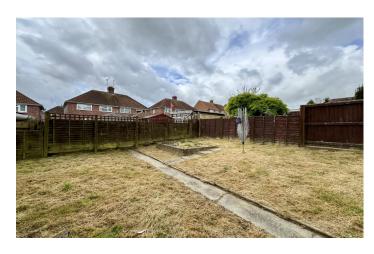

#### **Outside**

The front is approached via a shared pathway which leads to the front entrance. The south facing rear garden is mainly laid to lawn with wood panel fencing, side access leading to the front and storage shed.