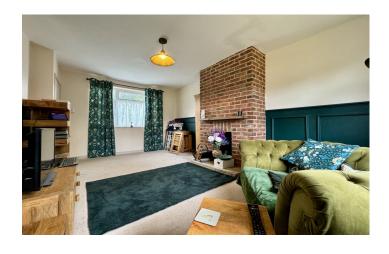

#### **Lounge** 3.20m x 5.09m

Double glazed window to front, double glazed window to rear, radiator and feature fireplace.