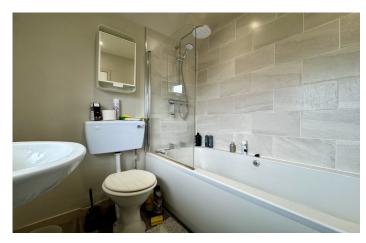

#### **Bathroom**

White panel bath with shower over, shower screen, extractor fan, heated towel rail, low level WC, wash hand basin and double glazed window to rear.