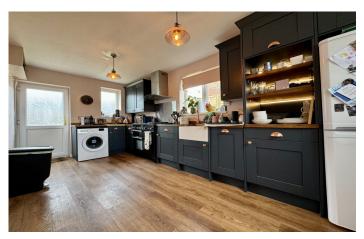

#### Kitchen 5.26m x 2.59m

Fitted with a range of wall, base and drawer units, oak work surfacing with Butler sink with mixer tap, space for Range cooker, plumbing for washing machine, space for fridge freezer, radiator, extractor fan, open understairs storage cupboard, double glazed window to side, front and rear with double glazed door to garden and door to cloakroom.