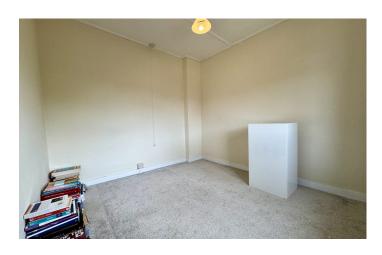

#### Bedroom One 2.64m x 3.44m

Double glazed window to front, storage cupboard and radiator.

#### Bedroom Two 3.23m x 2.44m

Double glazed window to front, radiator, fireplace and storage cupboard.

#### Bedroom Three 2.31m x 2.64m

Double glazed window to rear and radiator.