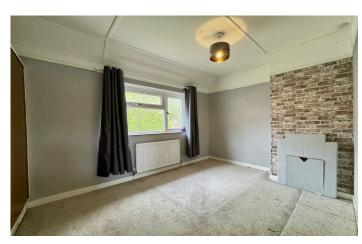

#### **Lounge** 3.20m x 5.09m

Double glazed window to front, double glazed window to rear, radiator and feature fireplace.