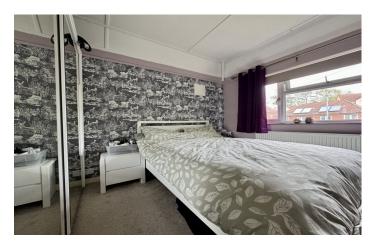

#### Bedroom One 2.64m x 3.44m

Double glazed window to front, storage cupboard and radiator.

#### Bedroom Two 3.23m x 2.44m

Double glazed window to front, radiator, fireplace and storage cupboard.

#### Bedroom Three 2.31m x 2.64m

Double glazed window to rear and radiator.