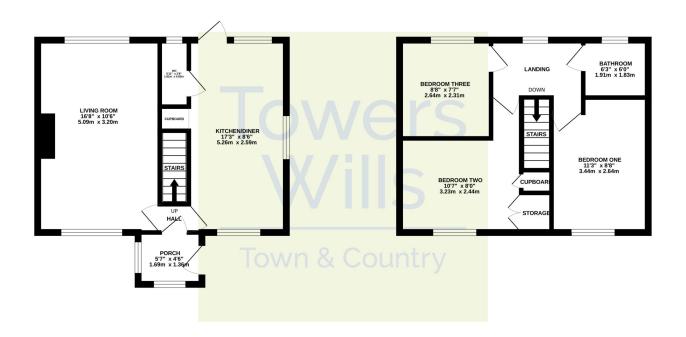

#### **Porch**

Double glazed window to front with further double glazed window to side.

#### **Hallway**

Stairs to first floor, door to lounge and door to kitchen.

#### **Lounge** 3.20m x 5.09m

Double glazed window to front, double glazed window to rear, radiator and feature fireplace.

#### Kitchen 5.26m x 2.59m

Fitted with a range of wall, base and drawer units, oak work surfacing with Butler sink with mixer tap, space for Range cooker, plumbing for washing machine, space for fridge freezer, radiator, extractor fan, open understairs storage cupboard, double glazed window to side, front and rear with double glazed door to garden and door to cloakroom.

#### Separate WC 0.82m x 1.81m

Low level WC, wash hand basin and double glazed window to rear.

#### **First Floor Landing**

Double glazed window to rear, radiator, doors to all three bedrooms and family bathroom.

#### Bedroom One 2.64m x 3.44m

Double glazed window to front, storage cupboard and radiator.

#### Bedroom Two 3.23m x 2.44m

Double glazed window to front, radiator, fireplace and storage cupboard.

#### Bedroom Three 2.31m x 2.64m

Double glazed window to rear and radiator.

#### **Bathroom**

White panel bath with shower over, shower screen, extractor fan, heated towel rail, low level WC, wash hand basin and double glazed window to rear.

### **Energy Efficiency**

GROUND FLOOR 1ST FLOOR

Whilst every attempt has been made to ensure the accuracy of the floorplan contained here, measurement of doors, windows, rooms and any other items are approximate and no responsibility is taken for any error, omission or mis-statement. This plan is for illustrative purposes only and should be used as such by any prospective purchaser. The services, systems and appliances shown have not been tested and no guarante as to their operability or efficiency can be given.