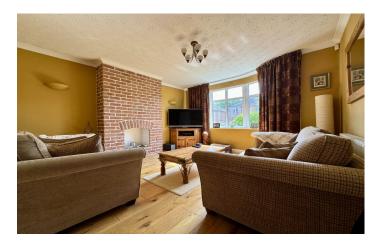

**Entrance Hallway** 1.95m x 3.95m Doors to downstairs accommodation, stairs to the first floor, double glazed porthole window and radiator.

**Lounge** 3.79m x 4.25m Double glazed bay window to the front, feature fireplace, coving, wooden flooring and radiator.