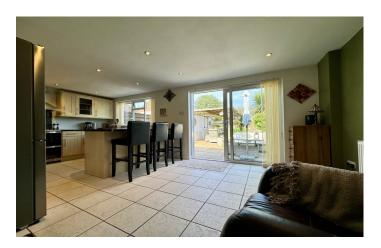

#### Kitchen/Breakfast Room 5.89m x 3.28m

Comprising of a range of wall, base and drawer units, work surfacing with sink/drainer, double glazed window to the rear, double glazed patio doors to the rear garden, tiled flooring, space for fridge freezer, space for washing machine, space for cooker with cookehood over, door to downstairs shower room and spotlights.