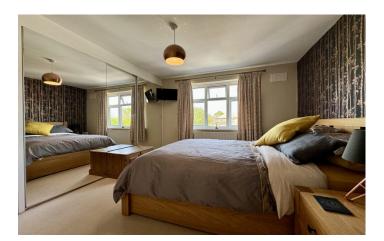

#### Bedroom One 3.95m x 3.55m

Double glazed window to the rear, radiator, fitted wardrobes and aerial point.

**Bedroom Two** 4.14m x 3.20m Double glazed bay window to the front and radiator.

**Bedroom Three** 2.54m x 2.54m Double glazed window to the front and radiator.