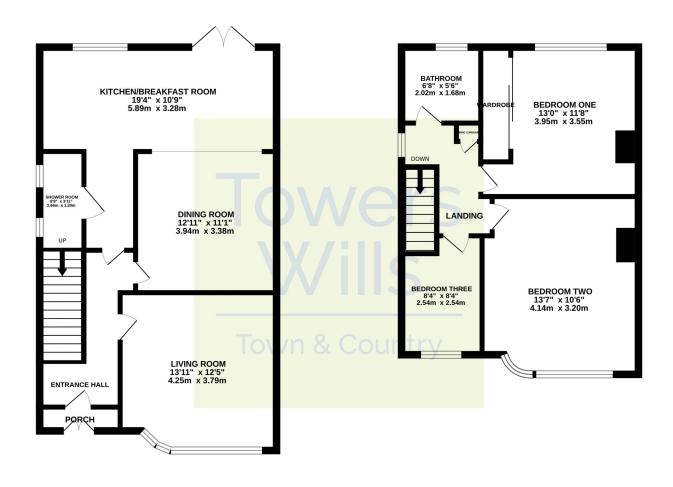

**Entrance Hallway** 1.95m x 3.95m Doors to downstairs accommodation, stairs to the first floor, double glazed porthole window and radiator.

**Lounge** 3.79m x 4.25m Double glazed bay window to the front, feature fireplace, coving, wooden flooring and radiator.

**Dining Room** 3.38m x 3.94m Door to hallway and radiator.

#### Kitchen/Breakfast Room 5.89m x 3.28m

Comprising of a range of wall, base and drawer units, work surfacing with sink/drainer, double glazed window to the rear, double glazed patio doors to the rear garden, tiled flooring, space for fridge freezer, space for washing machine, space for cooker with cookehood over, door to downstairs shower room and spotlights.

#### Downstairs Shower Room 2.66m x 1.20m

Comprising double shower cubicle with digital Mira shower, low level w.c, wash hand basin, wall mounted heated towel rail, extractor fan and double glazed window to the side.

#### **First Floor Landing**

Double glazed window to the side, airing cupboard with boiler, hatch to loft and doors to all first floor accommodation.

#### Family Bathroom 2.02m x 1.68m

Suite comprising of panel bath, wash hand basin, low level w.c, double glazed window to the rear and part tiled.

#### Bedroom One 3.95m x 3.55m

Double glazed window to the rear, radiator, fitted wardrobes and aerial point.

**Bedroom Two** 4.14m x 3.20m Double glazed bay window to the front and radiator.

**Bedroom Three** 2.54m x 2.54m Double glazed window to the front and radiator.

## Floor Plan

GROUND FLOOR

1ST FLOOR

Whist every attempt has been made to ensure the accuracy of the floorplan contained here, measurements of doors, windows, coms and any other items are approximate and no reponsibility is taken for any error, omission or mis-statement. This plan is for illustrative purposes only and should be used as such by any rospective purchaser. The services, systems and appliances shown have not been tested and no guarantee as to their operability or efficiency. Can be given. Made with Nerrops. C2024