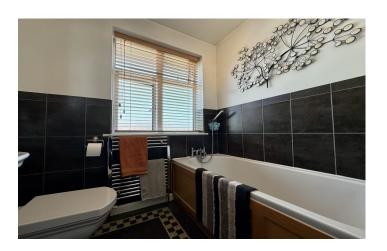

#### Family Bathroom 2.02m x 1.68m

Suite comprising of panel bath, wash hand basin, low level w.c, double glazed window to the rear and part tiled.