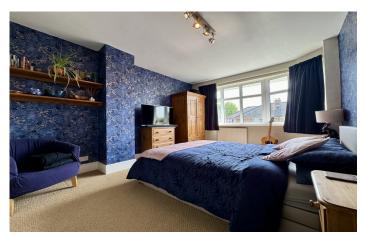

#### Bedroom One 3.95m x 3.55m

Double glazed window to the rear, radiator, fitted wardrobes and aerial point.

**Bedroom Two** 4.14m x 3.20m Double glazed bay window to the front and radiator.

**Bedroom Three** 2.54m x 2.54m Double glazed window to the front and radiator.