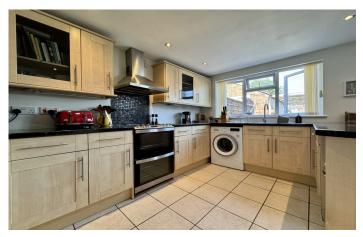

#### Kitchen/Breakfast Room 5.89m x 3.28m

Comprising of a range of wall, base and drawer units, work surfacing with sink/drainer, double glazed window to the rear, double glazed patio doors to the rear garden, tiled flooring, space for fridge freezer, space for washing machine, space for cooker with cookehood over, door to downstairs shower room and spotlights.