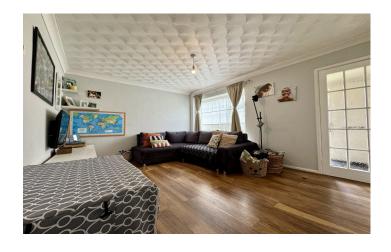

### Living Area 3.31m x 4.19m

Double glazed window to the front, radiator and small hallway with stairs leading to the first floor.