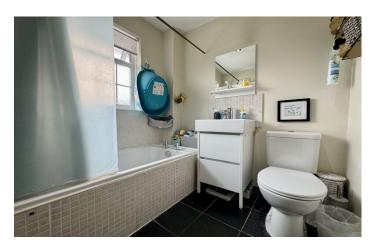

#### Family Bathroom 1.86m x 1.96m

Suite comprising tiled bath with shower over, was hand basin, low level w.c, double glazed window to the rear, spotlights and tiled flooring.