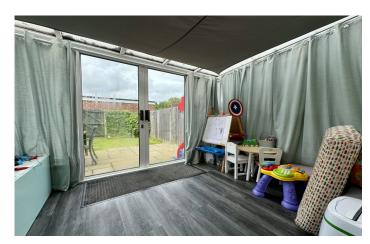

## Conservatory 2.55m x 3.16m

Double glazed sliding patio doors to the rear and door to kitchen.