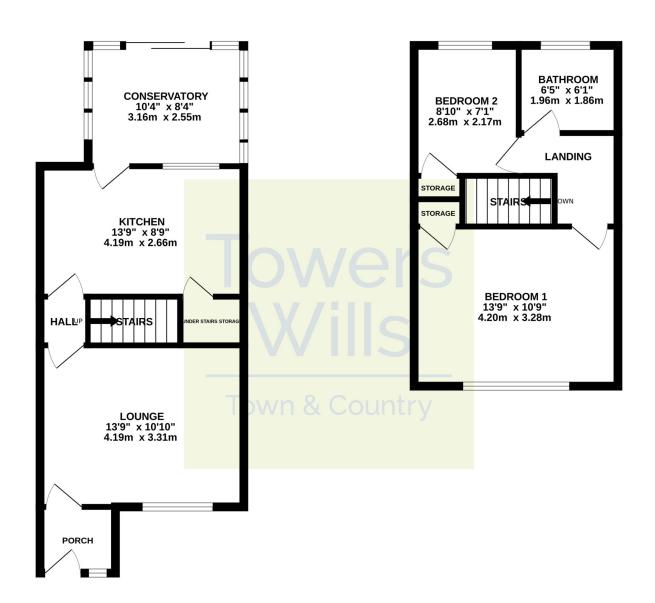

#### Entrance Porch 1.53m x 1.08m

Double glazed door to the front, double glazed window to the front and single door leading to the living area.

### Living Area 3.31m x 4.19m

Double glazed window to the front, radiator and small hallway with stairs leading to the first floor.

#### **Kitchen** 2.66m x 4.18m

Comprising of a range of wall, base and drawer units, work surfacing with sink/drainer, space for washing machine, space for fridge freezer, oven with cookerhood over, boiler, radiator, laminate flooring, window to conservatory and under stairs storage cupboard.

## Conservatory 2.55m x 3.16m

Double glazed sliding patio doors to the rear and door to kitchen.

### **First Floor Landing**

Doors to first floor accommodation and access to the loft space.

#### Bedroom One 4.20m x 3.28m

Double glazed window to the front, storage cupboard and radiator.

#### **Bedroom Two** 2.15m x 2.67m

Double glazed window to the rear and radiator.

#### Family Bathroom 1.86m x 1.96m

Suite comprising tiled bath with shower over, was hand basin, low level w.c, double glazed window to the rear, spotlights and tiled flooring.

# Contact Us

Towers Wills Estate Agents - Yeovil

114, Hendford Hill Yeovil Somerset

T: 01935 577032

BA202RF

E: info@towerswills.co.uk

GROUND FLOOR 1ST FLOOR

Whilst every attempt has been made to ensure the accuracy of the floorplan contained here, measurements of doors, windows, rooms and any other items are approximate and no responsibility is taken for any error, omission or mis-statement. This plan is for illustrative purposes only and should be used as such by any prospective purchaser. The services, systems and appliances shown have not been tested and no guaranted as to their operability or efficiency can be given.