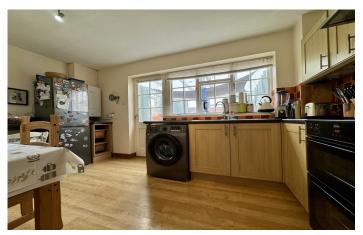

#### **Kitchen** 2.66m x 4.18m

Comprising of a range of wall, base and drawer units, work surfacing with sink/drainer, space for washing machine, space for fridge freezer, oven with cookerhood over, boiler, radiator, laminate flooring, window to conservatory and under stairs storage cupboard.