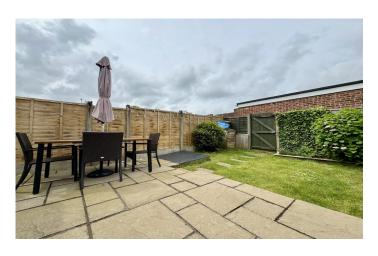

#### **Outside**

To the rear is a lawn area with a small patio seating area leading from the conservatory and path leading to the rear gate.