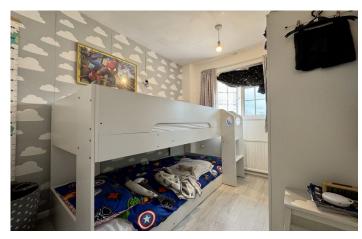

#### **Bedroom Two** 2.15m x 2.67m

Double glazed window to the rear and radiator.