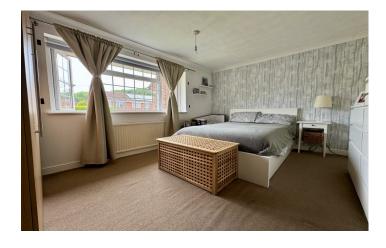

#### Bedroom One 4.20m x 3.28m

Double glazed window to the front, storage cupboard and radiator.