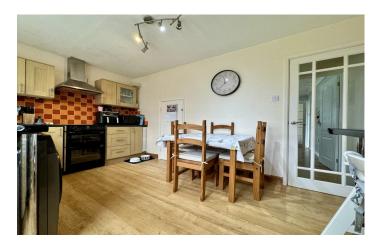

#### **Kitchen** 2.66m x 4.18m

Comprising of a range of wall, base and drawer units, work surfacing with sink/drainer, space for washing machine, space for fridge freezer, oven with cookerhood over, boiler, radiator, laminate flooring, window to conservatory and under stairs storage cupboard.