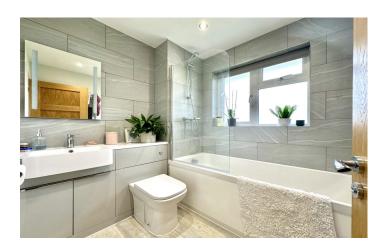

#### Bathroom

Suite comprising of bath with shower over, wash hand basin with vanity storage, w,c, double glazed window to the rear, heated towel rail, fully tiled and LED mirror.