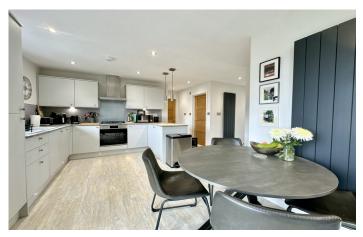

#### **Open Plan Kitchen Diner/Living Area**

#### **Kitchen Area**

Comprising of a range of wall, base and drawer units, work surfacing with inset sink/drainer, integrated fridge, integrated freezer, integrated dishwasher, integrated electric oven, integrated four ring gas hob with stainless steel cookerhood over, corner carousel storage unit, under cupboard lighting, LED plinth lighting, window to the rear and being open plan to the dining area.

#### **Dining Area**

With ample room for table and chairs and being open plan to the living area.