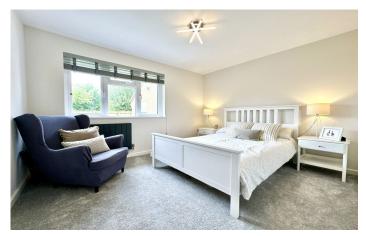

#### **Bedroom Two**

With double glazed window to the rear and radiator.

#### **Bedroom Three**

With double glazed window to the front, loft hatch and radiator.