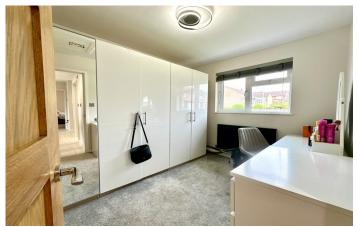

#### **Bedroom One**

With double glazed windows to the front and side, radiator, wall lights, double built-in sliding wardrobe and door to en-suite.