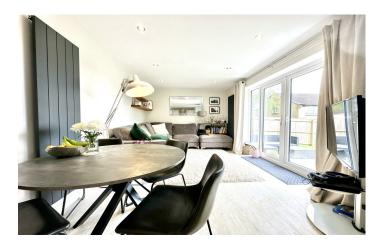

#### **Open Plan Kitchen Diner/Living Area**

#### **Dining Area**

With ample room for table and chairs and being open plan to the living area.

#### **Living Area**

With radiator and pleasant outlook to the rear with double glazed patio doors opening to the rear garden.