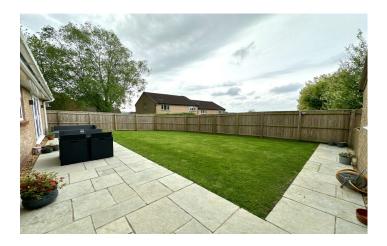

#### South Facing Rear Garden

Enjoying a good degree of privacy, with a southerly aspect, being majority laid to lawn with patio area and gate to further area laid to patio and stone