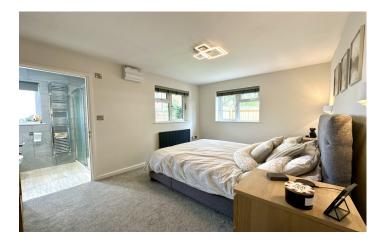

#### **Bedroom One**

With double glazed windows to the front and side, radiator, wall lights, double built-in sliding wardrobe and door to en-suite.

#### **En-suite**

Comprising of large double shower cubicle, wash hand basin with vanity storage under, w.c, heated towel rail, extractor fan, shaver point, fully tiled and LED mirror.