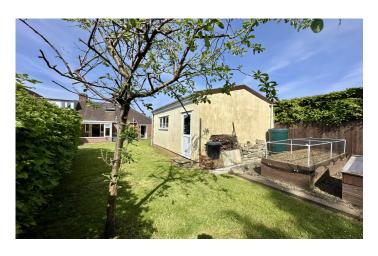

#### **Rear Garden**

The rear garden is majority laid to lawn with planted borders, stocked with a variety of shrubs and hedgerow, planters with vegetable plot and summer house.

## Summerhouse

With doors and window opening out to the garden, power and light and

# **Storage Shed**

There is a storage shed attached to the summerhouse with partitioned area, perfect for storage of garden equipment.