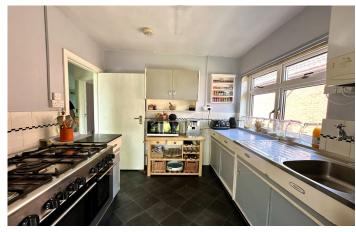

### **Kitchen**

Comprising of original Hygena range of wall, base and drawer units, work surfacing with inset stainless steel sink/drainer, Rangemaster cooker included, space for fridge/freezer, window to the side and door to utility room.