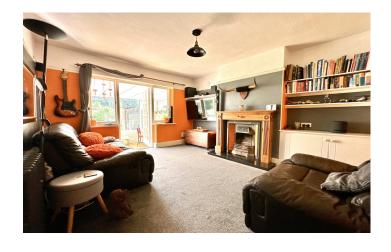

## **Living Room**

With doors and windows to the conservatory, original fireplace with tiled surround, storage cupboard and cast-iron radiator.