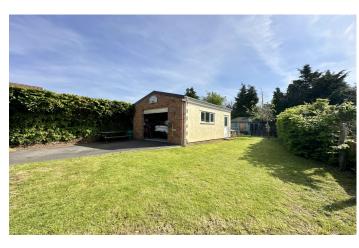

#### **Outside**

To the front of the property is a large tarmac driveway, providing ample off road parking and turning for up to 7 vehicles, in turn leading to the detached garage.

## **Detached Garage/Workshop**

A particularly large garage/workshop with ample room for storage of vehicles, work bench area, Belfast sink, multiple power sockets and lights.