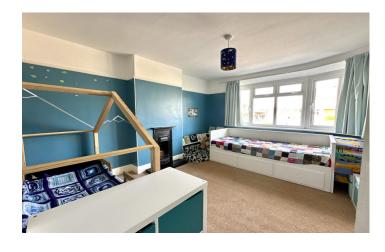

#### **Bedroom One**

With built-in wardrobes, double glazed window to the front and radiator.

#### **Bedroom Two**

With bay fronted window to the front and radiator.