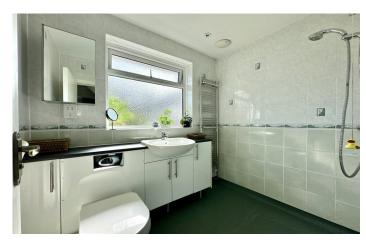

#### **Wet Room**

Suite comprising of shower, wash hand basin with vanity unit storage, w.c, heated towel rail, extractor fan and window to the rear.