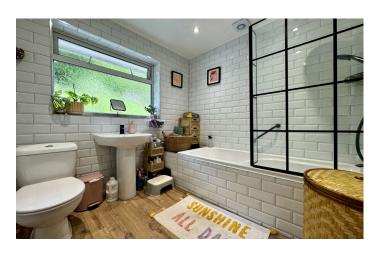

## Family Bathroom 2.18m x 2.14m

Suite comprising tiled bath with shower over, wash hand basin, low level w.c, wall mounted heated towel rail, double glazed window to the rear, extractor fan and spotlights.