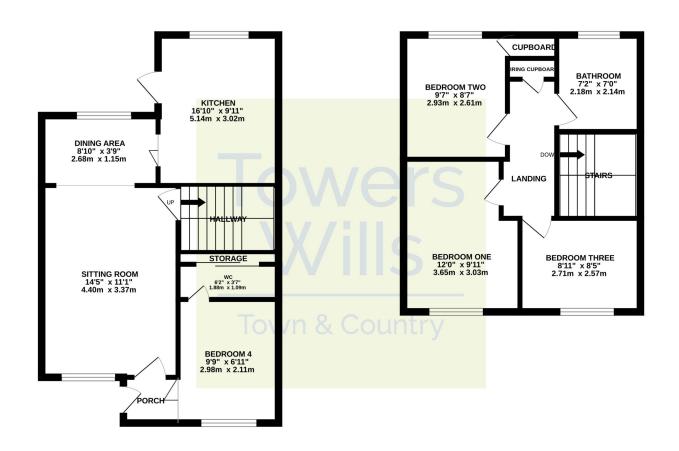

#### **Entrance Porch**

With double glazed door to the front, sliding door to bedroom four/study and door to living room.

## Bedroom Four/Study 2.11m x 2.98m

Double glazed window to the front, radiator and door to the w.c.

## Downstairs w.c 1.09m x 1.88m

With low level w.c, wash hand basin and storage cupboard.

## Living Room 3.37m x 4.40m

Double glazed door to the front, stairs to the first floor, radiator and opening to the dining area.

## Dining Area 2.15m x 2.68m

With double glazed door to the rear, radiator and door to the kitchen.

## Kitchen 5.14m x 3.02m

Comprising of a range of wall, base and drawer units, work surfacing with sink/drainer, space for fridge freezer, space for washing machine, space for tumble dryer, integrated oven with four ring hob and cookerhood over, radiator, boiler, double glazed window to the rear and double glazed door leading to the garden.

## **First Floor Landing**

Airing cupboard, loft access and radiator.

## Bedroom One 3.03m x 3.65m

Double glazed window to the front and radiator.

#### **Bedroom Two** 2.93m x 2.61m

Double glazed window to the rear, storage cupboard and radiator.

## Bedroom Three 2.71m x 2.57m

Double glazed window to the front and radiator.

## Family Bathroom 2.18m x 2.14m

Suite comprising tiled bath with shower over, wash hand basin, low level w.c, wall mounted heated towel rail, double glazed window to the rear, extractor fan and spotlights.

GROUND FLOOR 1ST FLOOR

Whilst every attempt has been made to ensure the accuracy of the floorplan contained here, measurements of doors, windows, rooms and any other items are approximate and no responsibility is taken for any enror, omission or mis-statement. This plan is for illustrative purposes only and should be used as such by any prospective purchaser. The services, systems and appliances shown have not been tested and no guarantee as to their operability or efficiency can be given.