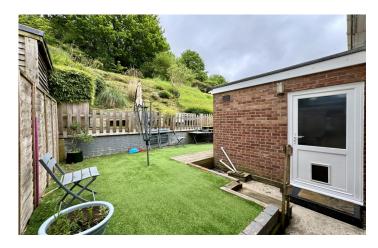

## **Rear Garden**

There is a low maintenance rear garden with access via the side, patio area, artificial grass and raised decking area. There is an additional mature sloped garden area.

## **Parking**

There is off road parking to the front.