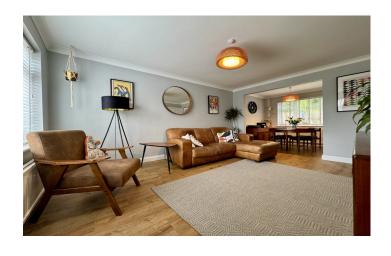

## Living Room 3.37m x 4.40m

Double glazed door to the front, stairs to the first floor, radiator and opening to the dining area.

## Dining Area 2.15m x 2.68m

With double glazed door to the rear, radiator and door to the kitchen.