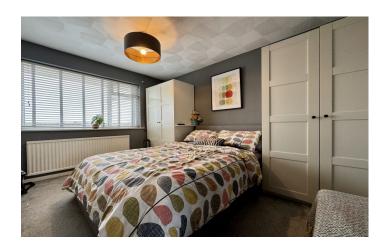

## Bedroom One 3.03m x 3.65m

Double glazed window to the front and radiator.

#### **Bedroom Two** 2.93m x 2.61m

Double glazed window to the rear, storage cupboard and radiator.

## Bedroom Three 2.71m x 2.57m

Double glazed window to the front and radiator.