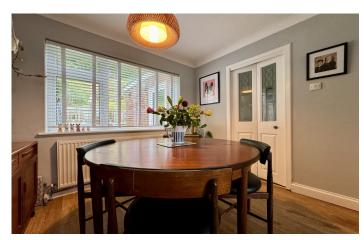

## Living Room 3.37m x 4.40m

Double glazed door to the front, stairs to the first floor, radiator and opening to the dining area.

## Dining Area 2.15m x 2.68m

With double glazed door to the rear, radiator and door to the kitchen.