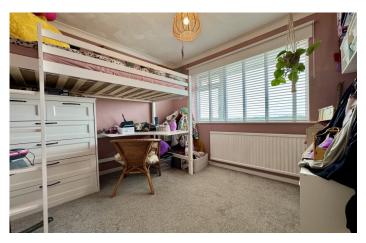

## Bedroom Four/Study 2.11m x 2.98m

Double glazed window to the front, radiator and door to the w.c.