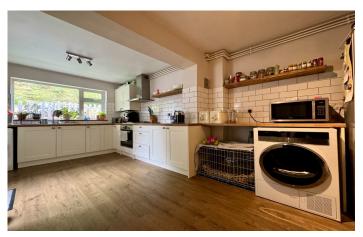

## Kitchen 5.14m x 3.02m

Comprising of a range of wall, base and drawer units, work surfacing with sink/drainer, space for fridge freezer, space for washing machine, space for tumble dryer, integrated oven with four ring hob and cookerhood over, radiator, boiler, double glazed window to the rear and double glazed door leading to the garden.