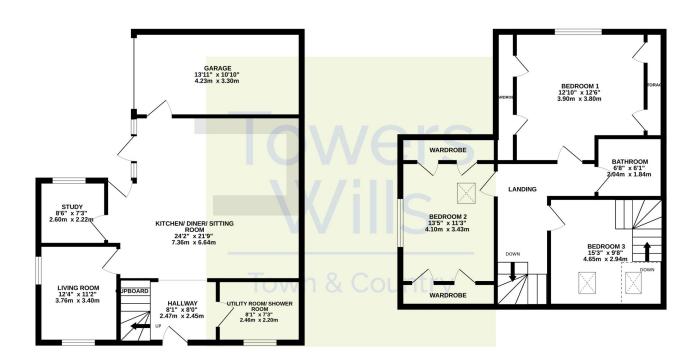

## **Reception Hall**

With solid timber door to the front, under stairs storage cupboard, window to the front and stars rising to the first floor.

## **Utility/Shower Room**

Comprising of double shower cubicle, wash hand basin, w.c, work surfacing with base and drawer units, central heating boiler, extractor fan and window to the front.

### **Living Room**

With windows to both the front and side.

### Study

With window to the rear.

## Kitchen/Diner/Sitting Area

This large open plan space is perfect for entertaining with family and friends.

#### Kitchen Area

A modern fitted kitchen comprising of a range of wall, base and drawer units, work surfacing with inset stainless steel sink/drainer, breakfast bar, space for Range cooker, space for American style fridge/freezer, plumbing for dishwasher, door to the garage and being open plan to the dining area.

## **Dining Area**

With door and window opening out to the courtyard and open plan to the sitting area.

#### Sitting Area

With doors to both living room and study.

#### First Floor Landing

Stairs from reception hallway with velux skylight.

#### **Bedroom One**

Window to the rear with views of the church, radiator and wardrobe storage to the eaves.

#### **Bedroom Two**

Window to the side, radiator, fitted wardrobes base to the eaves and velux skylight.

#### **Bedroom Three**

With two velux skylights, wardrobe storage to the eaves and steps up to mezzanine/study area.

#### **Bathroom**

A modern suite comprising of bath with shower over, wash hand basin with vanity unit under, part tiled, heated towel rail, extractor fan and natural light tube.

## **Energy Efficiency**

With electric roller door, power and light.

## Garden

The courtyard is laid to flagstone style patio, in turn leads to the garage.

GROUND FLOOR 1ST FLOOR

Whilst every attempt has been made to ensure the accuracy of the floorplan contained here, measurement of doors, windows, rooms and any other items are approximate and no responsibility is taken for any error omission or mis-statement. This plan is for illustrative purposes only and should be used as such by any prospective purchaser. The services, systems and appliances shown have not been tested and no guarante as to their operability or efficiency can be given.