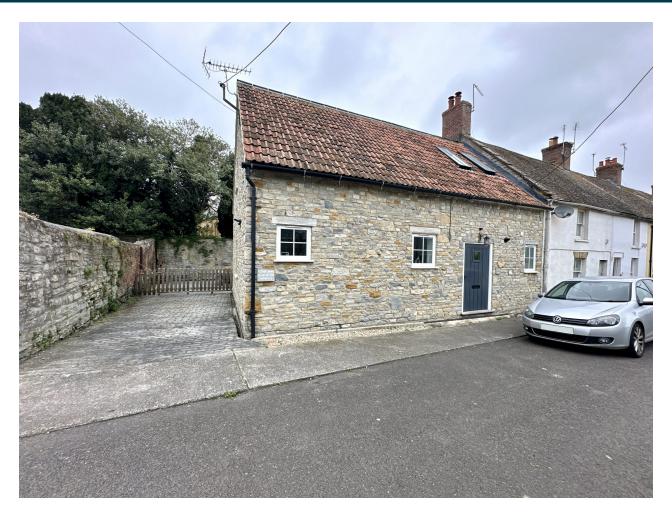

Church Barn, Free Street, Ilchester, Yeovil, Somerset BA22 8LY

## £350,000

Towers Wills welcome to the market this beautifully renovated property comprising of three bedrooms, two reception rooms with huge open plan kitchen/diner/sitting area, modern bathroom, utility/shower room, parking, courtyard garden and garage. Viewing is strongly advised to fully appreciate this beautiful family home.