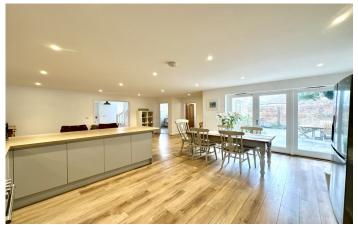

## Kitchen/Diner/Sitting Area

This large open plan space is perfect for entertaining with family and friends.

## **Dining Area**

With door and window opening out to the courtyard and open plan to the sitting area.

#### Sitting Area

With doors to both living room and study.