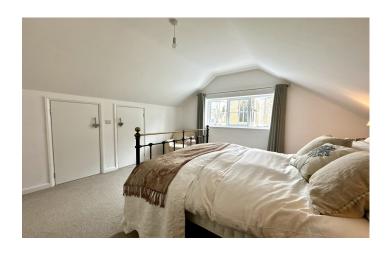

#### **Bedroom One**

Window to the rear with views of the church, radiator and wardrobe storage to the eaves.

#### **Bedroom Two**

Window to the side, radiator, fitted wardrobes base to the eaves and velux skylight.