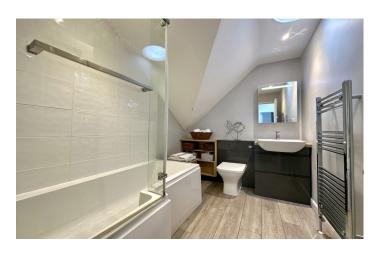

#### **Bathroom**

A modern suite comprising of bath with shower over, wash hand basin with vanity unit under, part tiled, heated towel rail, extractor fan and natural light tube.