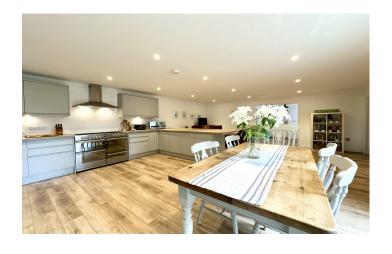

## Kitchen/Diner/Sitting Area

This large open plan space is perfect for entertaining with family and friends.

#### Kitchen Area

A modern fitted kitchen comprising of a range of wall, base and drawer units, work surfacing with inset stainless steel sink/drainer, breakfast bar, space for Range cooker, space for American style fridge/freezer, plumbing for dishwasher, door to the garage and being open plan to the dining area.

## **Dining Area**

With door and window opening out to the courtyard and open plan to the sitting area.