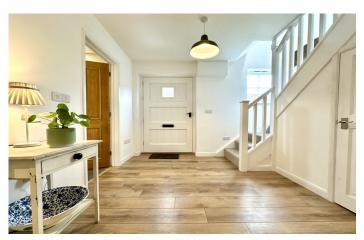

## **Reception Hall**

With solid timber door to the front, under stairs storage cupboard, window to the front and stars rising to the first floor.