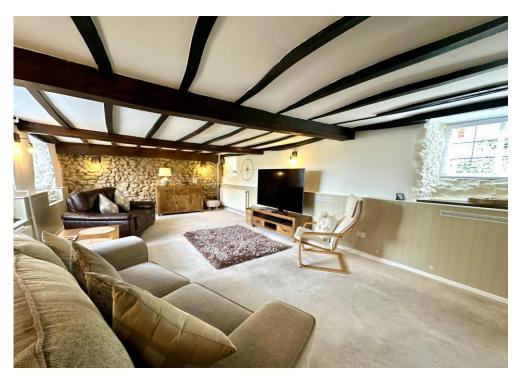

## Living Room 8.20m x 4.27m

A spacious dual aspect living room, boasting tremendous features including stone walls, exposed beams, inglenook fireplace, bread oven, multi-fuel burner and door to spiral staircase giving access to the first floor.