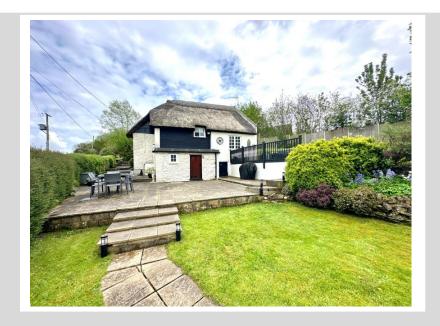

#### Outside

The property is approached via a pedestrian gate with path leading to the front door. Adjacent to the front door is a raised terrace area, perfect for summer entertaining. The terrace continues around the side of the property where there is a raised decked area, enjoying a westerly aspect, majority laid to lawn with a variety of stocked borders. The plot is enclosed with hedgerow borders, pathway leading from parking area through the garden to the rear entrance of the property.