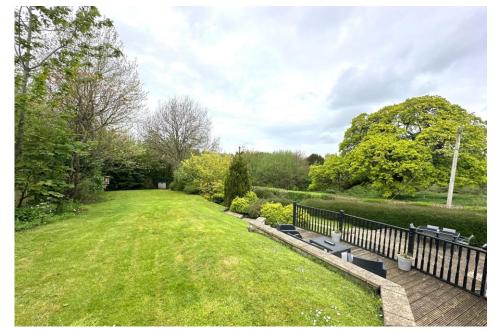

#### Outside

The property is approached via a pedestrian gate with path leading to the front door. Adjacent to the front door is a raised terrace area, perfect for summer entertaining. The terrace continues around the side of the property where there is a raised decked area, enjoying a westerly aspect, majority laid to lawn with a variety of stocked borders. The plot is enclosed with hedgerow borders, pathway leading from parking area through the garden to the rear entrance of the property.