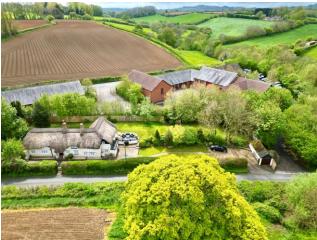

#### Outside

The property is approached via a pedestrian gate with path leading to the front door. Adjacent to the front door is a raised terrace area, perfect for summer entertaining. The terrace continues around the side of the property where there is a raised decked area, enjoying a westerly aspect, majority laid to lawn with a variety of stocked borders. The plot is enclosed with hedgerow borders, pathway leading from parking area through the garden to the rear entrance of the property.

## Driveway

A driveway provides and extensive parking area and in turn leads to the garage.

**Detached Garage 7.11m x 2.74m** With barn style double doors to the front.