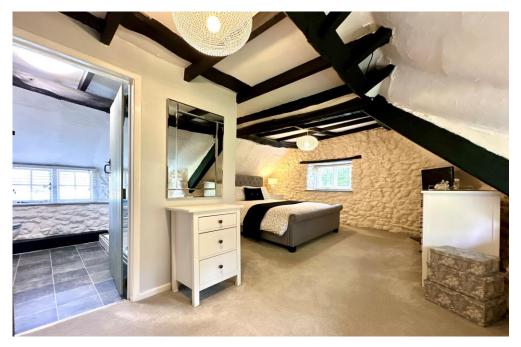

## **Guest Bedroom 3.76m x 3.33m** Window to the rear, radiator, vaulted ceiling and built-in cupboard.

#### **En-suite**

Suite comprising of corner bath, w.c, wash hand basin, vanity units, heated towel rail and tiled floor.

**Bedroom Four 3.68m x 2.34m** Window to the front, radiator and built-in cupboard.