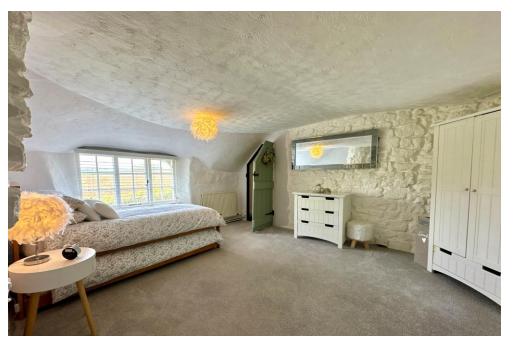

## Master Bedroom 5.64m x 4.60m

With windows to both side and rear and radiator.