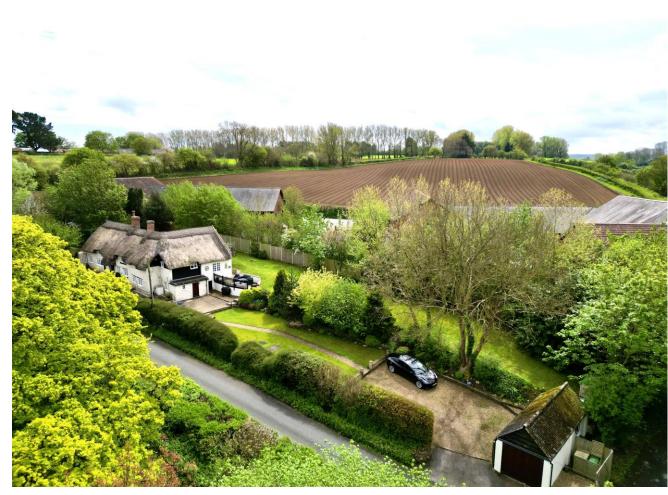

#### Outside

The property is approached via a pedestrian gate with path leading to the front door. Adjacent to the front door is a raised terrace area, perfect for summer entertaining. The terrace continues around the side of the property where there is a raised decked area, enjoying a westerly aspect, majority laid to lawn with a variety of stocked borders. The plot is enclosed with hedgerow borders, pathway leading from parking area through the garden to the rear entrance of the property.

## Driveway

A driveway provides and extensive parking area and in turn leads to the garage.

**Detached Garage 7.11m x 2.74m** With barn style double doors to the front.