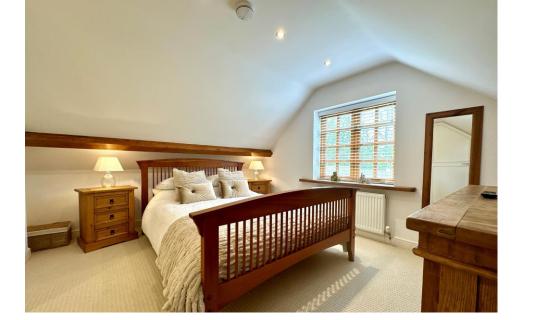

## Master Bedroom 5.64m x 4.60m

With windows to both side and rear and radiator.