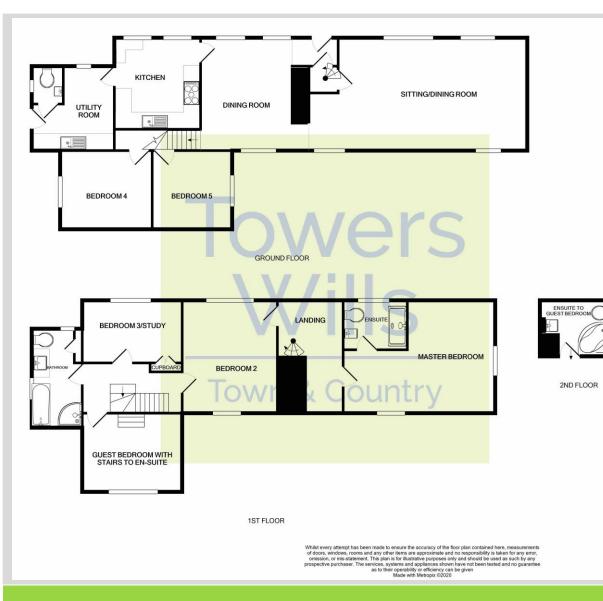

**Reception Hallway** Door to the front.

## Living Room 8.20m x 4.27m

A spacious dual aspect living room, boasting tremendous features including stone walls, exposed beams, inglenook fireplace, bread oven, multi-fuel burner and door to spiral staircase giving access to the first floor.

## Dining Room 4.42m x 3.51m

Two windows to the front, window seats, window to the rear, radiator and exposed ceiling beams.

## Kitchen/Breakfast Room 3.63m x 3.28m

Beautifully re-fitted kitchen comprising of a range of wall, base and drawer units, work surfacing with inset Belfast sink, integrated dishwasher, space for Range cooker with cookerhood over, space for dishwasher, two windows to the front and space for table and chair set.

## Utility Room 3.28m x 3.07m

Window to the front, tiled floor, fitted wall and base units, work surfacing and external door to the side into the garden terrace.

## Cloakroom/W.C

Comprising w.c, wash hand basin, window to the rear and tiled floor.

**Bedroom Five 3.56m x 3.02m** Window to the side and radiator.

## Bedroom Three 3.66m x 3.58m

Window to the side and radiator.

## **First Floor Landing**

## **Guest Bedroom 3.76m x 3.33m** Window to the rear, radiator, vaulted ceiling and built-in cupboard.

#### **En-suite**

Suite comprising of corner bath, w.c, wash hand basin, vanity units, heated towel rail and tiled floor.

**Bedroom Four 3.68m x 2.34m** Window to the front, radiator and built-in cupboard.

## Bedroom Two 4.80m x 3.63m

Window to the front, window to the rear and radiator.

**Landing Area** With spiral staircase leading back down to the living room.

## Master Bedroom 5.64m x 4.60m

With windows to both side and rear and radiator.

#### En-suite

Comprising of walk in shower, wash hand basin, low level w.c and heated towel rail.

## Driveway

A driveway provides and extensive parking area and in turn leads to the garage.

**Detached Garage 7.11m x 2.74m** With barn style double doors to the front.