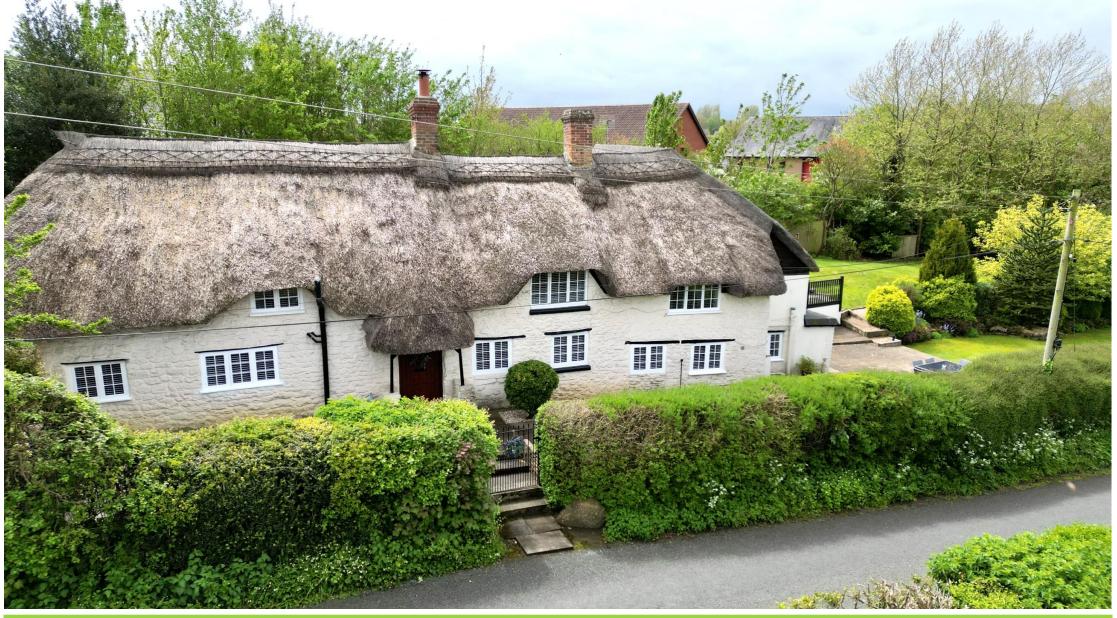

 Towers Wills
 Underhill Cottage, Haselbury Plucknett, Crewkerne, Somerset, TA18 7NY
 £600,000

🤳 01935 577 032 | 01460 298 530 | 🖂 info@towerswills.co.uk

Towers Wills welcome to the market this magnificent Grade II Listed detached cottage, situated in an elevated position with views to the countryside, hosting an abundance of character features throughout. This substantial six-bedroom family home offers versatile accommodation, where viewing is strongly advised to truly appreciate this beautiful home, and briefly comprising; reception hallway, dining room, living room with inglenook fireplace, kitchen/breakfast room, utility room, cloakroom/w.c, six bedrooms, two en-suites, family bathroom, mature gardens, driveway and garage.

- \* Grade II Listed
- \* Character Home
- \* Six Bedrooms
- \* Three Bathrooms
- \* Countryside Views
- \* Detached Garage
- \* Mature Gardens
- \* Ample Off Road Parking
- \* Beautifully Presented Throughout
- \* Early Viewing Advised

#### Outside

The property is approached via a pedestrian gate with path leading to the front door. Adjacent to the front door is a raised terrace area, perfect for summer entertaining. The terrace continues around the side of the property where there is a raised decked area, enjoying a westerly aspect, majority laid to lawn with a variety of stocked borders. The plot is enclosed with hedgerow borders, pathway leading from parking area through the garden to the rear entrance of the property.