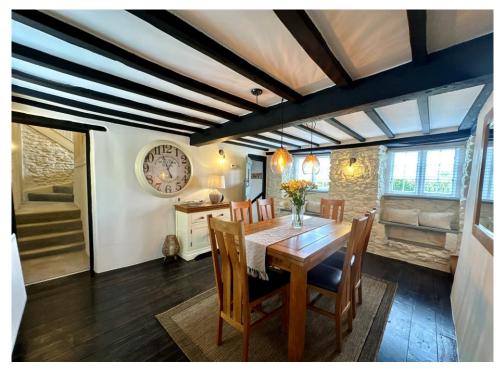

## Dining Room 4.42m x 3.51m

Two windows to the front, window seats, window to the rear, radiator and exposed ceiling beams.