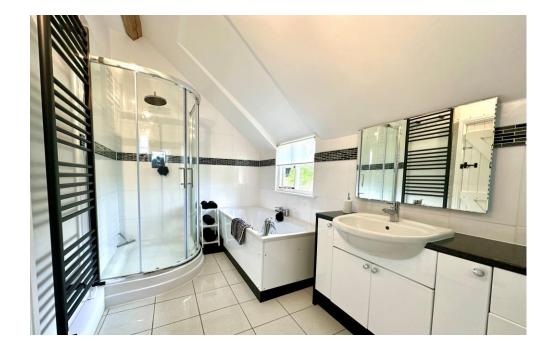

#### Bathroom

Suite comprising of bath, separate shower cubicle, wash hand basin with vanity unit, w.c, heated towel rail, fully tiled and window to both side and rear.