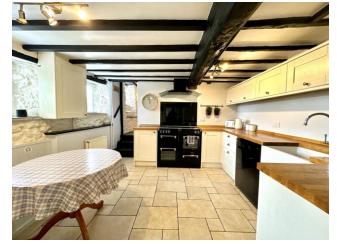

## Kitchen/Breakfast Room 3.63m x 3.28m

Beautifully re-fitted kitchen comprising of a range of wall, base and drawer units, work surfacing with inset Belfast sink, integrated dishwasher, space for Range cooker with cookerhood over, space for dishwasher, two windows to the front and space for table and chair set.