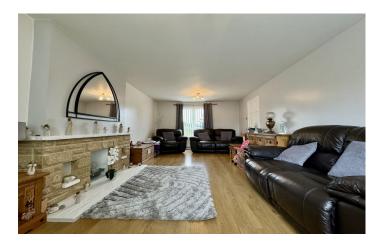

#### Lounge 6.23m x 3.40m

Double glazed window to the front, double glazed window to the rear, laminate floor, radiator and door to hall.