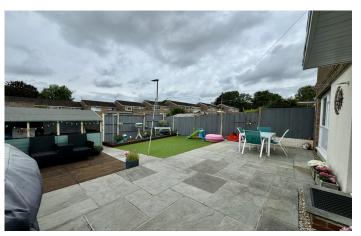

### **Rear Garden**

To the rear is a low maintenance garden with patio area, area laid to artificial grass, decking area, large shed and gated access to the rear.