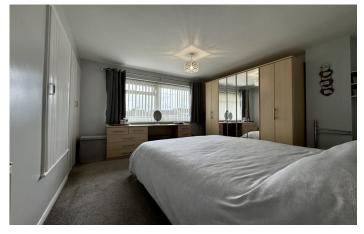

# Bedroom One 3.45m x 3.77m

Double glazed window to the rear, storage cupboard, built-in wardrobe and radiator.

**Bedroom Two** 5.51m x 2.91m Double glazed window to the rear, built-in wardrobes and radiator.