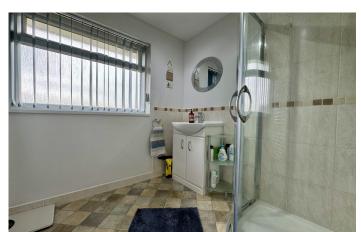

### Shower Room 1.97m x 1.73m

Suite comprising walk-in shower, wash hand basin, part tiled walls, wall mounted heated towel rail and double glazed window to the front.

**W.C** 1.75m x 0.89m With low level w.c, radiator and double glazed window to the front.