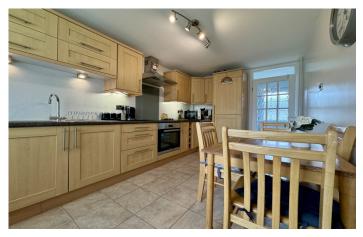

### Kitchen/Diner 2.84m x 4.69m

Comprising of a range of wall, base and drawer units, work surfacing with stainless steel sink drainer with mixer tap, integrated oven with four ring electric hob and cookerhood over, integrated dishwasher, integrated washer/dryer, integrated fridge freezer, double glazed window to the front, laminate flooring, radiator and door to hall.