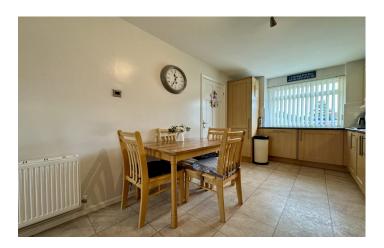

### Kitchen/Diner 2.84m x 4.69m

Comprising of a range of wall, base and drawer units, work surfacing with stainless steel sink drainer with mixer tap, integrated oven with four ring electric hob and cookerhood over, integrated dishwasher, integrated washer/dryer, integrated fridge freezer, double glazed window to the front, laminate flooring, radiator and door to hall.