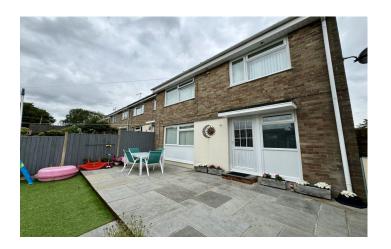

### **Rear Garden**

To the rear is a low maintenance garden with patio area, area laid to artificial grass, decking area, large shed and gated access to the rear.