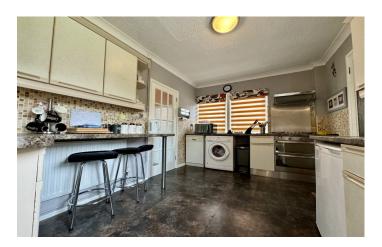

## Kitchen/Dining Room 6.86m x 2.70m

Comprising of a range of wall, base and drawer units, work surfacing with stainless steel sink drainer with mixer tap, double glazed windows to the side and rear, double glazed patio doors to the garden, space for washing machine, space for dishwasher, integrated cooker with five ring gas hob and cookerhood over, breakfast bar, space for under counter fridge freezer, two radiators and door to utility.

**Downstairs Utility** 2.39m x 2.33m Double glazed window to the front, power and light.

**Downstairs W.C** 0.87m x 1.51m With wash hand basin, low level w.c and double glazed window to the side.

**First Floor Landing** Double glazed window to the side, loft access and radiator.