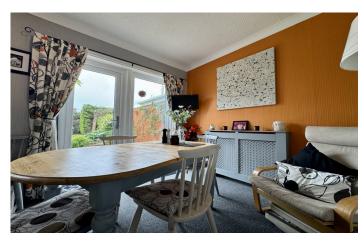

## Kitchen/Dining Room 6.86m x 2.70m

Comprising of a range of wall, base and drawer units, work surfacing with stainless steel sink drainer with mixer tap, double glazed windows to the side and rear, double glazed patio doors to the garden, space for washing machine, space for dishwasher, integrated cooker with five ring gas hob and cookerhood over, breakfast bar, space for under counter fridge freezer, two radiators and door to utility.