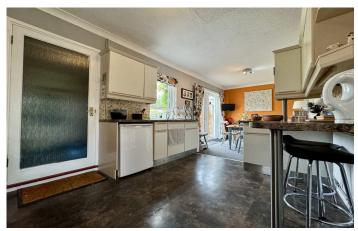

## Kitchen/Dining Room 6.86m x 2.70m

Comprising of a range of wall, base and drawer units, work surfacing with stainless steel sink drainer with mixer tap, double glazed windows to the side and rear, double glazed patio doors to the garden, space for washing machine, space for dishwasher, integrated cooker with five ring gas hob and cookerhood over, breakfast bar, space for under counter fridge freezer, two radiators and door to utility.