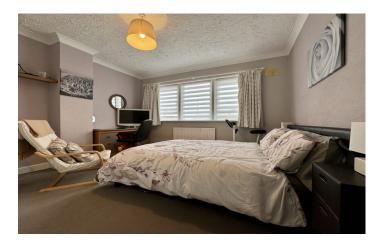

**Bedroom One** 3.69m x 3.60m Double glazed window to the front, storage cupboard and radiator.

**Bedroom Two** 2.71m x 3.68m Two double glazed windows to the rear and radiator.

**Bedroom Three** 2.71m x 3.03m Double glazed window to the front and radiator.