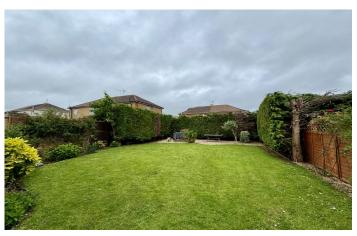

#### **Rear Garden**

There is a well maintained garden being mainly laid to lawn with a patio area and has a mixture of mature shrubs and flower beds.