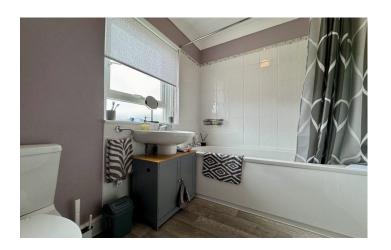

#### Family Bathroom 2.41m x 1.69m

Suite comprising white panel bath with mixer tap and electric shower over, wash hand basin, low level w.c, wall mounted heated towel rail and double glazed window to the rear.