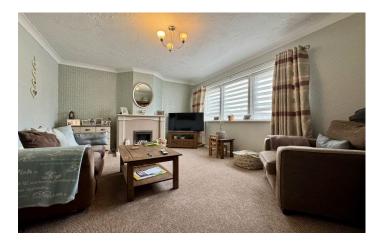

#### **Entrance Hall**

Double glazed door to the front, stairs to the first floor, under stairs cupboard and radiator.

**Lounge** 4.59m x 3.56m Double glazed window to the front, feature gas fireplace and radiator.