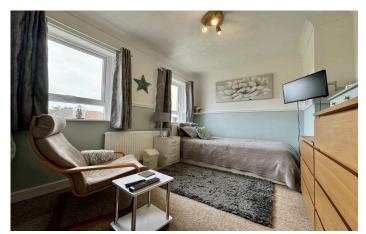

**Bedroom One** 3.69m x 3.60m Double glazed window to the front, storage cupboard and radiator.

**Bedroom Two** 2.71m x 3.68m Two double glazed windows to the rear and radiator.

**Bedroom Three** 2.71m x 3.03m Double glazed window to the front and radiator.