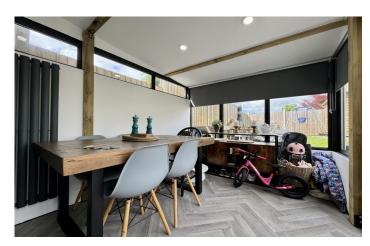

#### **Sun Room** 2.23m x 2.87m

Double glazed sliding patio doors to the garden, double glazed windows to the rear, radiator, power and lighting.