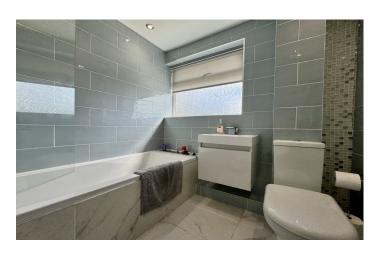

#### Family Bathroom 1.97m x 1.87m

Suite comprising tiled bath with shower over, wash hand basin, low level w.c, wall mounted heated towel rail, tiled flooring and double glazed window to the front.