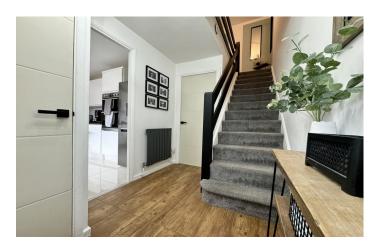

to the front and radiator.

#### Bedroom Three 2.29m x 1.99m

Double glazed window to the rear and radiator.

#### Family Bathroom 1.97m x 1.87m

Suite comprising tiled bath with shower over, wash hand basin, low level w.c, wall mounted heated towel rail, tiled flooring and double glazed window to the front.

#### **Rear Garden**

To the rear of the property is a two-tiered garden; being mainly laid to lawn and patio and side access leading to the front of the property.

#### Garage in a Block

With 'up and over' door.

## **Key Features**

- Well Presented Throughout
- Semi-Detached
- Three Bedrooms
- Front & Rear Gardens
- Garage
- Parking

### Contact Us

Towers Wills Estate
Agents - Yeovil

114, Hendford Hill

Yeovil

Somerset

BA202RF

T: 01935 577032

E: info@towerswills.co.uk

















GROUND FLOOR 1ST FLOOR



Whilst every attempt has been made to ensure the accuracy of the floorplan contained here, measurements of doors, windows, rooms and any other litems are approximate and no responsibility is taken for any error, omission or mis-statement. This plan is for illustrative purposes only and should be used as such by any prospective purchaser. The services, systems and appliances shown have not been tested and no guarantee as to their operability or efficiency can be given.

Made with Metropix ©2024

Please Note No tests have been undertaken of any of the services and any intending purchasers should satisfy themselves in this regard. Towers Wills Ltd for themselves and for the vendor of this property whose agents they are, give notice that, (i) these particu