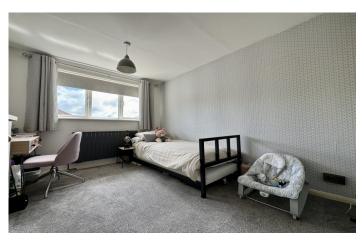

#### Bedroom Three 2.29m x 1.99m

Double glazed window to the rear and radiator.