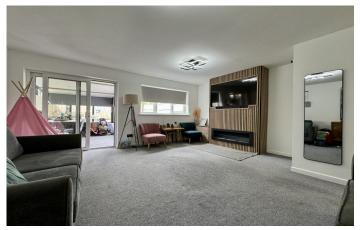

#### Lounge 4.78m x 4.67m

Double glazed window to the rear, double glazed patio doors to the sun room, under stairs cupboard, radiator and feature bio ethanol fire.