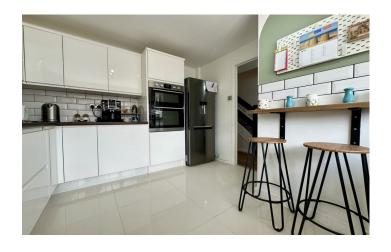

#### **Kitchen** 3.58m x 2.87m

Comprising of a range of wall, base and drawer gloss units, wooden work surfacing with stainless steel sink drainer, integrated oven with grill, four ring gas hob with cookerhood over, space for fridge freezer, space for washing machine, part tiled and double glazed window to the front.