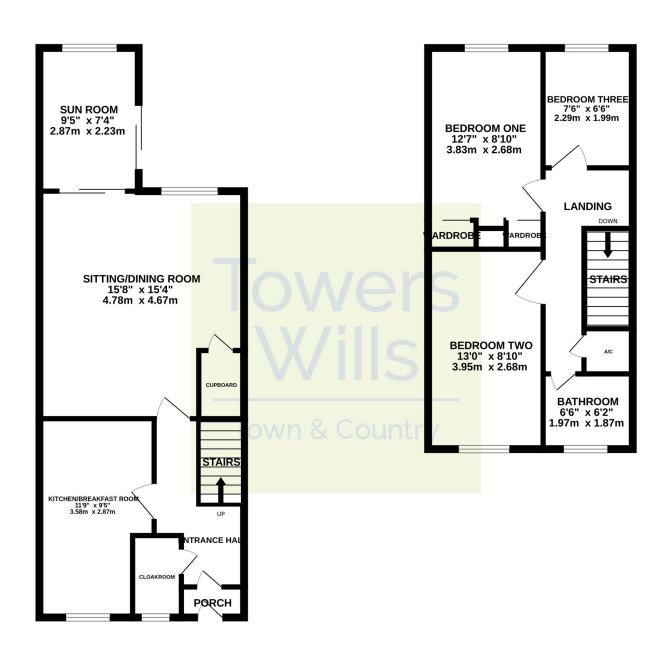

#### **Entrance Porch**

Double glazed composite door to the front and internal glass door to the hallway.

#### **Hallway**

With tiled flooring, radiator and stairs to the first floor.

#### **Kitchen** 3.58m x 2.87m

Comprising of a range of wall, base and drawer gloss units, wooden work surfacing with stainless steel sink drainer, integrated oven with grill, four ring gas hob with cookerhood over, space for fridge freezer, space for washing machine, part tiled and double glazed window to the front.

#### Lounge 4.78m x 4.67m

Double glazed window to the rear, double glazed patio doors to the sun room, under stairs cupboard, radiator and feature bio ethanol fire.

#### **Sun Room** 2.23m x 2.87m

Double glazed sliding patio doors to the garden, double glazed windows to the rear, radiator, power and lighting.

#### **First Floor Landing**

With airing cupboard and loft access.

#### Bedroom One 2.68m x 3.83m

Double glazed window to the rear, fitted wardrobes and radiator.

#### Bedroom Two 3.95m x 2.68m

Double glazed window to the front and radiator.

#### Bedroom Three 2.29m x 1.99m

Double glazed window to the rear and radiator.

#### Family Bathroom 1.97m x 1.87m

Suite comprising tiled bath with shower over, wash hand basin, low level w.c, wall mounted heated towel rail, tiled flooring and double glazed window to the front.

#### Garage in a Block

With 'up and over' door.

GROUND FLOOR 1ST FLOOR

Whilst every attempt has been made to ensure the accuracy of the floorplan contained here, measurements of doors, windows, rooms and any other litems are approximate and no responsibility is taken for any error, omission or mis-statement. This plan is for illustrative purposes only and should be used as such by any prospective purchaser. The services, systems and appliances shown have not been tested and no guarantee as to their operability or efficiency can be given.