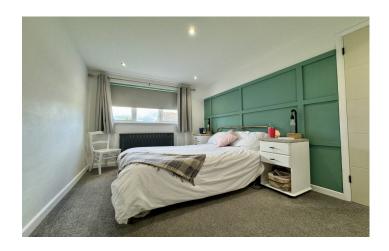

#### Bedroom One 2.68m x 3.83m

Double glazed window to the rear, fitted wardrobes and radiator.