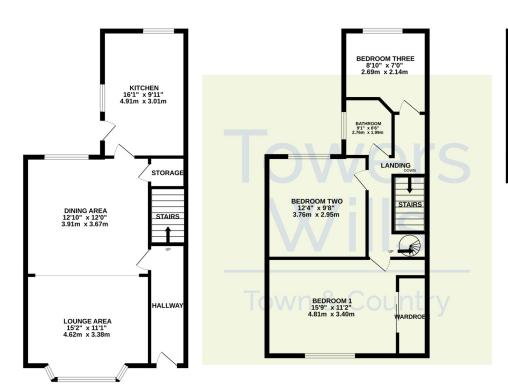

#### **Entrance Hall**

Double glazed door to front with tiled flooring leading to stairs to first floor and door to lounge.

#### Lounge Area 3.38m x 3.62m

Double glazed front aspect bay window, exposed floor boards, open fire place with feature surround, picture rail and radiator.

#### Dining Area 3.67m x 3.91m

Double glazed window to rear, exposed wooden flooring, feature fireplace, understairs cupboard and radiator.

#### Kitchen 4.91m x 3.01m

A range of wall, base and draw units incorporating wooden work surfaces over, integrated oven with five ring NEFF induction hob and cooker hood over, Belfast sink with mixer tap and further space for a washer dryer, dishwasher, American style fridge freezer, tiled floor, radiator and double glazed composite door leading to garden.

#### Master Bedroom 4.81m x 3.40m

Two double glazed window to front, fitted wardrobes and radiator.

#### Bedroom Two 3.76m x 2.95m

Double glazed window to rear and radiator.

#### Bedroom Three 2.69m x 2.14m

Double glazed window to rear and radiator.

#### **Bathroom** 2.76m x 1.99m

Four piece white suite inclusive of a walk in shower cubicle, free standing roll top bath with shower attachment, low level WC, wash hand basin, part tiled walls, laminate flooring and double glazed window to side.