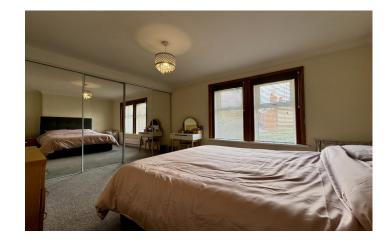

#### Master Bedroom 4.81m x 3.40m

Two double glazed window to front, fitted wardrobes and radiator.