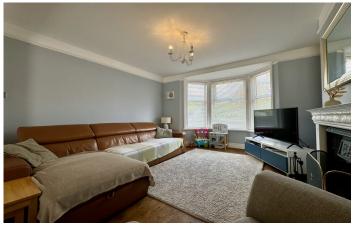

#### Lounge Area 3.38m x 3.62m

Double glazed front aspect bay window, exposed floor boards, open fire place with feature surround, picture rail and radiator.