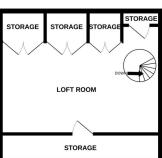

#### **Loft Room** 3.45m x 4.64m

Two double glazed skylight windows to rear, built in cupboard and eave storage.