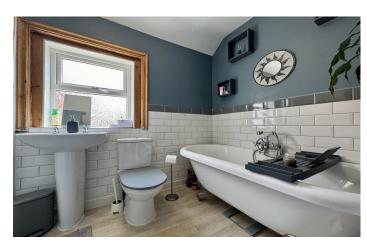

#### **Bathroom** 2.76m x 1.99m

Four piece white suite inclusive of a walk in shower cubicle, free standing roll top bath with shower attachment, low level WC, wash hand basin, part tiled walls, laminate flooring and double glazed window to side.