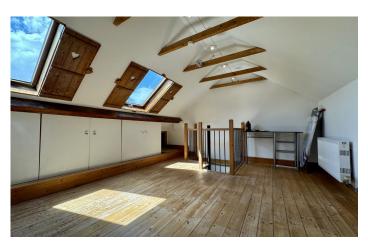

#### **Loft Room** 3.45m x 4.64m

Two double glazed skylight windows to rear, built in cupboard and eave storage.