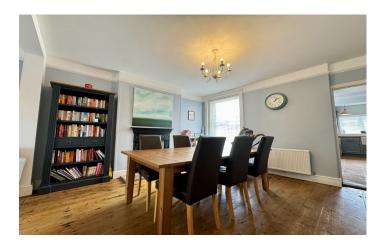

#### Dining Area 3.67m x 3.91m

Double glazed window to rear, exposed wooden flooring, feature fireplace, understairs cupboard and radiator.