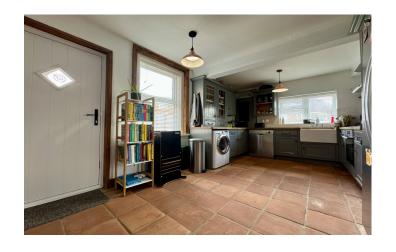

#### Kitchen 4.91m x 3.01m

A range of wall, base and draw units incorporating wooden work surfaces over, integrated oven with five ring NEFF induction hob and cooker hood over, Belfast sink with mixer tap and further space for a washer dryer, dishwasher, American style fridge freezer, tiled floor, radiator and double glazed composite door leading to garden.