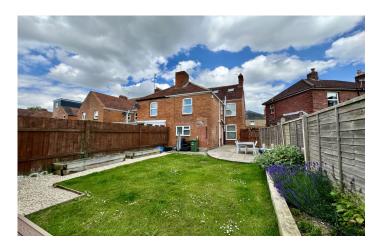

# 14, Hendford Grove, Yeovil, Somerset BA20 1UT £270,000

Towers Wills are pleased to welcome to market this spacious three bedroom semi-detached property, within walking distance of Yeovil town centre and briefly comprises; hall, lounge area, dining area, kitchen, three bedrooms plus loft room, family bathroom, rear garden and off road parking for two vehicles.

#### **Outside**

To the front of the property is off road parking with a drive leading to the gated rear garden where a further car can be parked. The gated rear garden is made up largely of lawn with an initial patio and is enclosed by a combination of wall and fencing