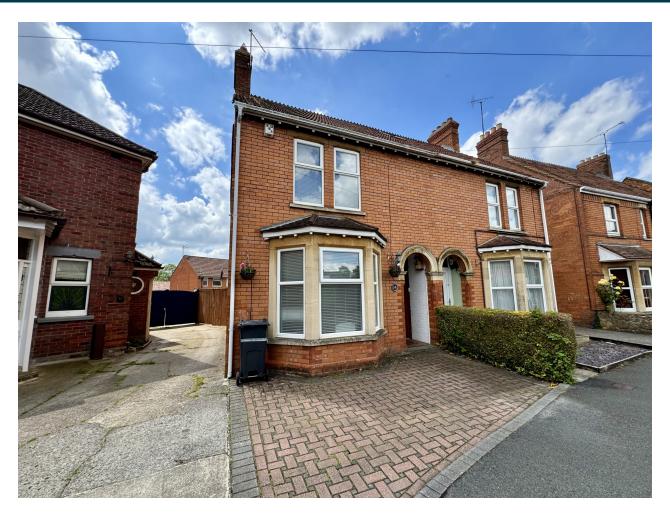

# 14, Hendford Grove, Yeovil, Somerset BA20 1UT £270,000

Towers Wills are pleased to welcome to market this spacious three bedroom semi-detached property, within walking distance of Yeovil town centre and briefly comprises; hall, lounge area, dining area, kitchen, three bedrooms plus loft room, family bathroom, rear garden and off road parking for two vehicles.

#### **Outside**

To the front of the property is off road parking with a drive leading to the gated rear garden where a further car can be parked. The gated rear garden is made up largely of lawn with an initial patio and is enclosed by a combination of wall and fencing

## **Key Features**

- Well Presented
- Semi-detached
- Walking Distance to Town Centre
- Three Bedrooms
- Loft Room
- Off Road Parking
- Rear Garden