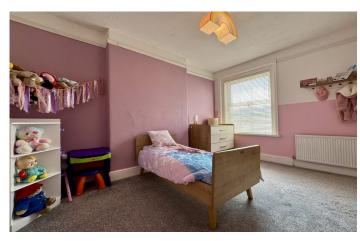

#### Bedroom Two 3.76m x 2.95m

Double glazed window to rear and radiator.

#### Bedroom Three 2.69m x 2.14m

Double glazed window to rear and radiator.