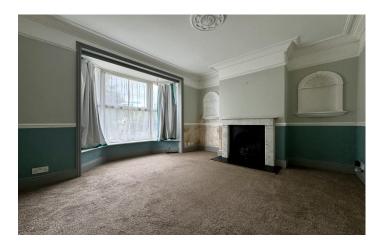

#### Lounge 3.15m x 3.65m

Double glazed bay window to the front, feature fireplace and radiator.