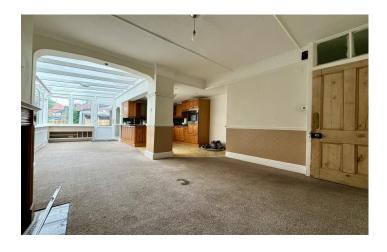

#### Kitchen/Diner 4.73m x 2.39m

Comprising of a range of wall, base and drawer units, work surfacing with stainless steel sink drainer, integrated four ring hob with cookerhood over, integrated oven, space for under counter fridge/freezer, under stairs storage, fitted cupboard, feature fireplace, double glazed door to the rear and door to utility.

#### **Utility** 1.82m x 2.21m

Comprising wall, base and drawer units, half stainless steel sink, part tiled to splashback, space for washing machine, radiator, double glazed window to the side and door to w.c.