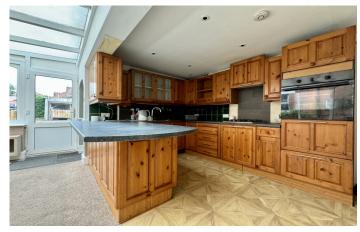

#### Kitchen/Diner 4.73m x 2.39m

Comprising of a range of wall, base and drawer units, work surfacing with stainless steel sink drainer, integrated four ring hob with cookerhood over, integrated oven, space for under counter fridge/freezer, under stairs storage, fitted cupboard, feature fireplace, double glazed door to the rear and door to utility.