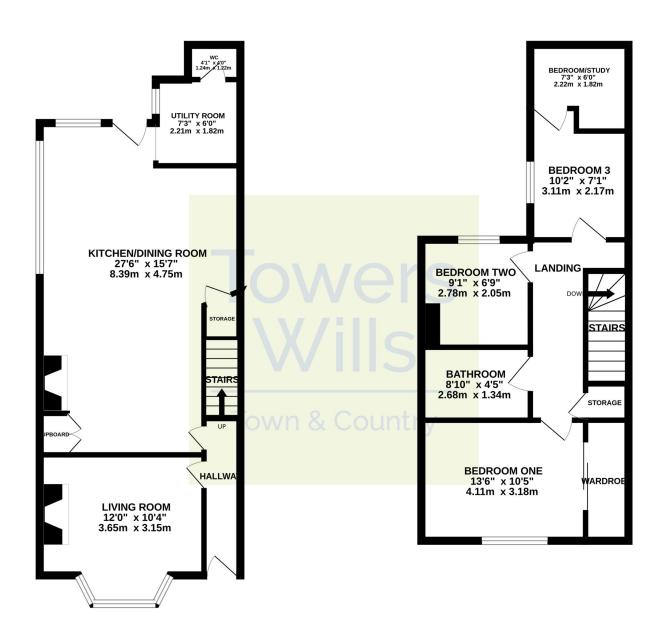

#### **Entrance Hall**

Door to the front, stairs to the first floor, radiator and doors to lounge and kitchen/diner.

#### Lounge 3.15m x 3.65m

Double glazed bay window to the front, feature fireplace and radiator.

#### Kitchen/Diner 4.73m x 2.39m

Comprising of a range of wall, base and drawer units, work surfacing with stainless steel sink drainer, integrated four ring hob with cookerhood over, integrated oven, space for under counter fridge/freezer, under stairs storage, fitted cupboard, feature fireplace, double glazed door to the rear and door to utility.

#### **Utility** 1.82m x 2.21m

Comprising wall, base and drawer units, half stainless steel sink, part tiled to splashback, space for washing machine, radiator, double glazed window to the side and door to w.c.

#### Downstairs W.C 1.22m x 1.24m

With low level w.c, radiator, double glazed window to the side and tiled flooring.

#### **First Floor Landing**

#### Bedroom One 3.11m x 3.81m

Double glazed window to the front, fitted wardrobes and radiator.

#### Bedroom Two 2.05m x 2.78m

Double glazed window to the rear and radiator.

#### **Bedroom Three** 2.17m x 3.11m

Double glazed window to the side, radiator and door to bedroom four/study.

#### Bedroom Four/Study 1.82m x 2.22m

Double glazed window to the side and radiator.

#### Shower Room 2.68m x 1.34m

Comprising walk-in shower, wash hand basin, low level w.c, tiled floor, extractor fan and radiator.