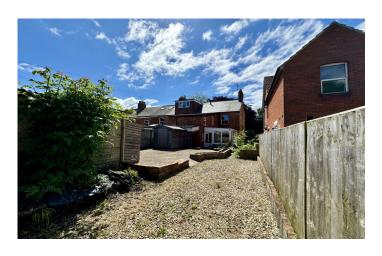

#### **Rear Garden**

To the rear is a low maintenance garden being mainly laid to patio with raised gravel area, bin stores, shed, side access and parking to the rear.