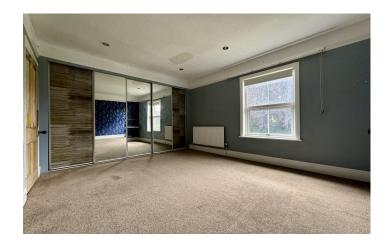

#### Bedroom One 3.11m x 3.81m

Double glazed window to the front, fitted wardrobes and radiator.