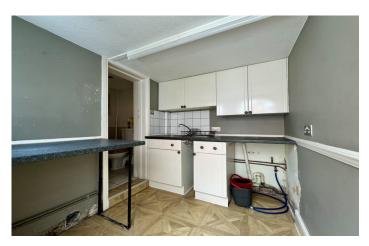

## Kitchen/Diner 4.73m x 2.39m

Comprising of a range of wall, base and drawer units, work surfacing with stainless steel sink drainer, integrated four ring hob with cookerhood over, integrated oven, space for under counter fridge/freezer, under stairs storage, fitted cupboard, feature fireplace, double glazed door to the rear and door to utility.

## Utility 1.82m x 2.21m

Comprising wall, base and drawer units, half stainless steel sink, part tiled to splashback, space for washing machine, radiator, double glazed window to the side and door to w.c.