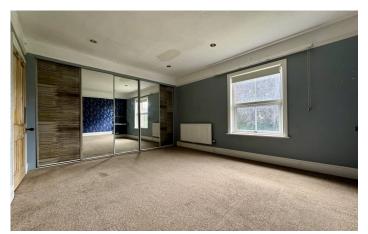

## **First Floor Landing**

**Bedroom One** 3.11m x 3.81m Double glazed window to the front, fitted wardrobes and radiator.

**Bedroom Two** 2.05m x 2.78m Double glazed window to the rear and radiator.

**Bedroom Three** 2.17m x 3.11m Double glazed window to the side, radiator and door to bedroom four/study.