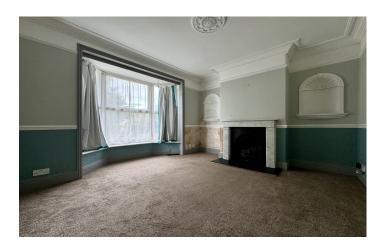

# Lounge 3.15m x 3.65m

Double glazed bay window to the front, feature fireplace and radiator.