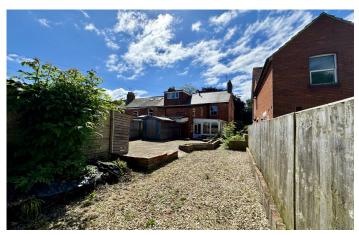

## **Rear Garden**

To the rear is a low maintenance garden being mainly laid to patio with raised gravel area, bin stores, shed, side access and parking to the rear.