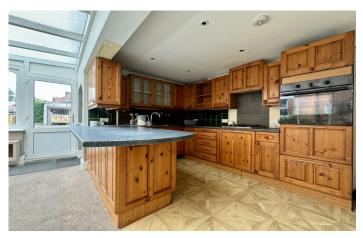

## Kitchen/Diner 4.73m x 2.39m

Comprising of a range of wall, base and drawer units, work surfacing with stainless steel sink drainer, integrated four ring hob with cookerhood over, integrated oven, space for under counter fridge/freezer, under stairs storage, fitted cupboard, feature fireplace, double glazed door to the rear and door to utility.