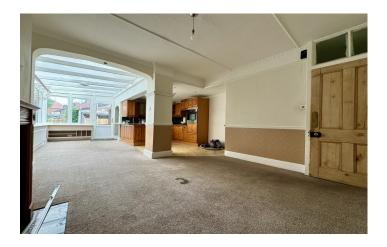

## Kitchen/Diner 4.73m x 2.39m

Comprising of a range of wall, base and drawer units, work surfacing with stainless steel sink drainer, integrated four ring hob with cookerhood over, integrated oven, space for under counter fridge/freezer, under stairs storage, fitted cupboard, feature fireplace, double glazed door to the rear and door to utility.