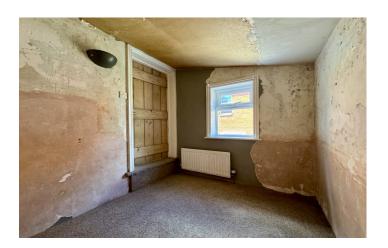

**Bedroom Four/Study** 1.82m x 2.22m Double glazed window to the side and radiator.

**Shower Room** 2.68m x 1.34m Comprising walk-in shower, wash hand basin, low level w.c, tiled floor, extractor fan and radiator.