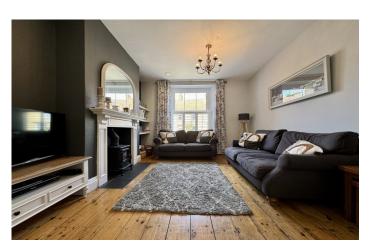

#### Lounge 3.29m x 3.75m

Double glazed window to the front, feature wood burner, wooden exposed floorboards and radiator.

#### Dining Area 3.72m x 3.46m

With wooden exposed floorboards, feature fireplace, under stairs cupboard for storage and double doors to the kitchen.