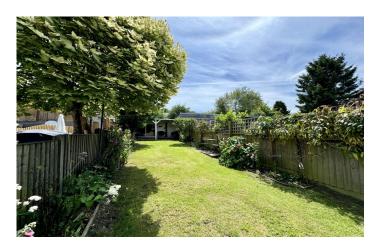

#### **Rear Garden**

To the rear is a tiered garden; being mainly laid to lawn with a patio area to the front and there are mature shrubs and flower beds.

## **Parking**

To the front of the property is off road parking for two cars.