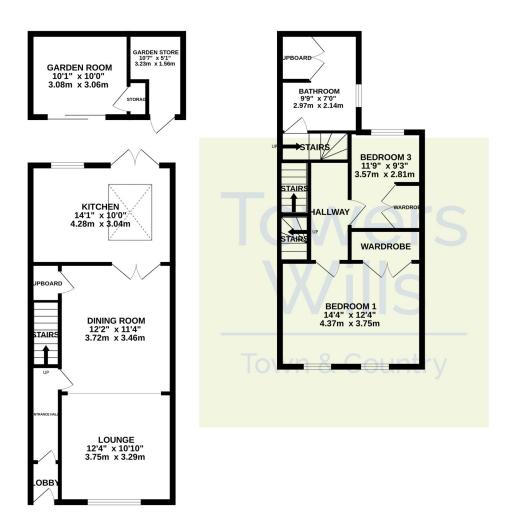

#### **Entrance Hall**

Door to front, tiled floor, stairs to the first floor, radiator and door to the lounge.

#### Lounge 3.29m x 3.75m

Double glazed window to the front, feature wood burner, wooden exposed floorboards and radiator.

#### Dining Area 3.72m x 3.46m

With wooden exposed floorboards, feature fireplace, under stairs cupboard for storage and double doors to the kitchen.

#### Kitchen 3.04m x 4.28m

Comprising of a range of wall, base and drawer units, granite worktops with stainless steel sink drainer with mixer tap, integrated oven with four ring gas hob and cookerhood over, integrated dishwasher, integrated washing machine, integrated fridge freezer, tiled floors, radiator, spotlights and double doors to the garden.

## Bedroom One 3.75m x 4.37m

Two double glazed windows to the front, two radiators, fitted wardrobes and carpet.

#### Bedroom Three 3.48m x 4.40m

Double glazed skylight to the rear with view of Ham Hill, two storage cupboards with potential for an en-suite and radiator.

#### Family Bathroom 2.97m x 2.14m

Comprising bath, separate shower cubicle, wash hand basin, low level w.c, tiled floor, wall mounted radiator, double glazed window to the side and storage cupboard.

## Garden Room 3.06m x 3.08m

Laminate flooring, power and electric radiator.

## Outside Utility Area 3.23m x 1.56m

With space for tumble dryer, space for under counter freezer, power and lighting.