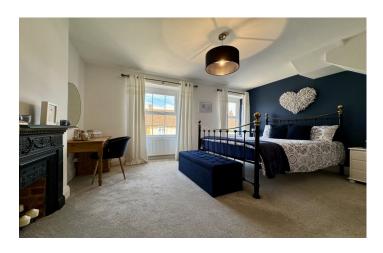

## Bedroom One 3.75m x 4.37m

Two double glazed windows to the front, two radiators, fitted wardrobes and carpet.