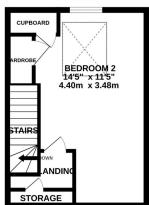

#### Bedroom Two 2.81m x 2.57m

Double glazed window to the rear, radiator, fitted wardrobes and carpet.