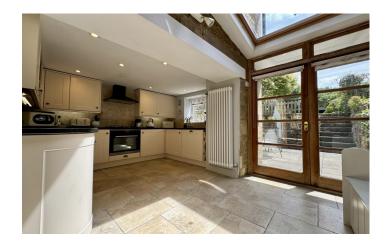

#### Kitchen 3.04m x 4.28m

Comprising of a range of wall, base and drawer units, granite worktops with stainless steel sink drainer with mixer tap, integrated oven with four ring gas hob and cookerhood over, integrated dishwasher, integrated washing machine, integrated fridge freezer, tiled floors, radiator, spotlights and double doors to the garden.