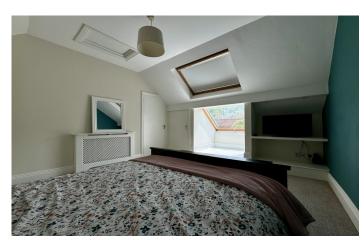

#### Bedroom Three 3.48m x 4.40m

Double glazed skylight to the rear with view of Ham Hill, two storage cupboards with potential for an en-suite and radiator.