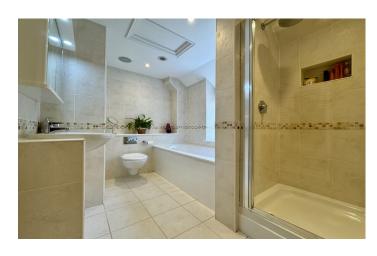

#### Family Bathroom 2.97m x 2.14m

Comprising bath, separate shower cubicle, wash hand basin, low level w.c, tiled floor, wall mounted radiator, double glazed window to the side and storage cupboard.