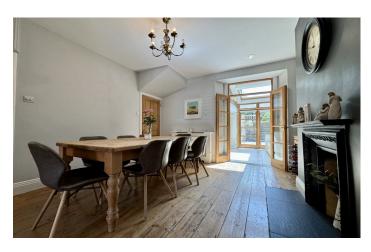

#### Dining Area 3.72m x 3.46m

With wooden exposed floorboards, feature fireplace, under stairs cupboard for storage and double doors to the kitchen.