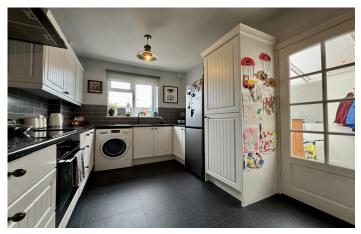

#### Kitchen 4.96m x 2.63m

Comprising of a range of wall, base and drawer units, work surfacing with sink drainer, integrated oven with four ring induction hob and cookerhood over, space for fridge freezer, space for washing machine, part tiled surround, breakfast bar, radiator, double glazed window to the rear and door to the garden room