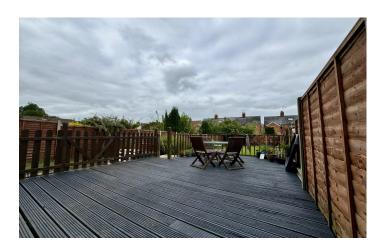

#### Garden Room 1.77m x 4.57m

With double glazed door to the garden, double doors to the dining area and power.

#### **Rear Garden**

There is a mature, good size garden with patio area leading to two tiered lawn garden with a shed.