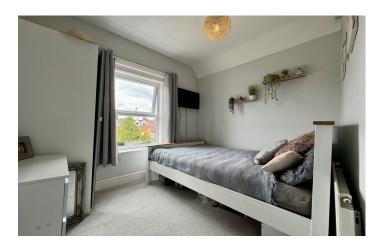

## **Bedroom Three** 3.03m x 2.75m Double glazed window to the rear and radiator.