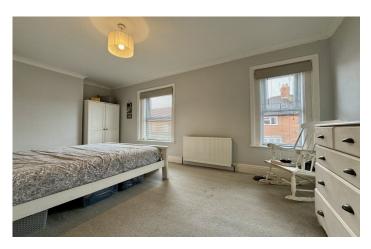

#### Bedroom One 5.19m x 3.09m

With two double glazed windows to the front and radiator.

**Bedroom Two** 3.47m x 3.47m Double glazed window to the rear and radiator.