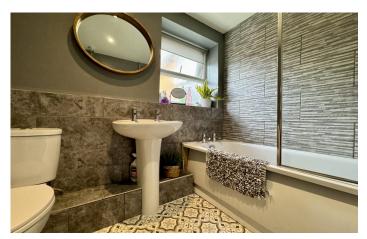

#### Family Bathroom 2.27m x 1.69m

Suite comprising white panel bath with mixer tap and shower over, wash hand basin, low level w.c, radiator and double glazed window to the side.