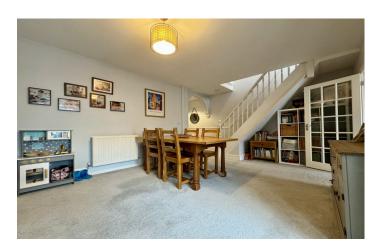

## Dining Area 3.33m x 5.23m

Double glazed window to the rear, feature fireplace, double doors leading to the garden room, two radiators and door to the kitchen.

#### Garden Room 1.77m x 4.57m

With double glazed door to the garden, double doors to the dining area and power.