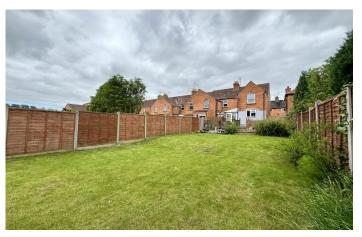

#### **Rear Garden**

There is a mature, good size garden with patio area leading to two tiered lawn garden with a shed.