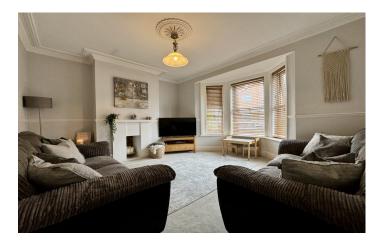

## Lounge 3.86m x 3.05m

Double glazed bay window to the front, feature fireplace, radiator and coved ceiling.