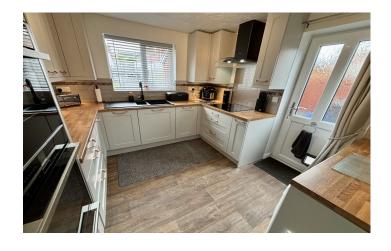

**Conservatory** 3.49m x 3.10m – maximum measurements Double glazed windows to the rear and sides and double glazed French doors to the rear garden.

**Kitchen** 3.15m x 2.98m – maximum measurements Comprising of a range of wall, base and drawer units, work surfacing with one and a half bowl carbon composite sink drainer, integrated fridge freezer, integrated Neff electric oven (slide and hide), integrated electric hob with extractor over, integrated grill/microwave, integrated warming drawer, integrated slimline dishwasher, gas boiler, space for washing machine, space for dryer, double glazed window to the rear and double glazed door to the side.