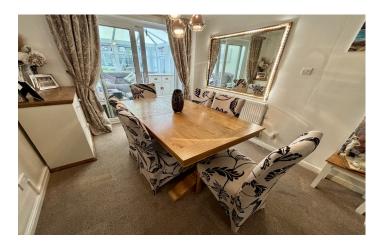

#### **Open Plan Lounge/Diner**

**Lounge Area** 4.87m x 3.30m – maximum measurements Double glazed windows to the front, radiator and open archway to the dining area.

**Dining Area** 3.39m x 2.68m – maximum measurements Double glazed patio doors to the conservatory and radiator.