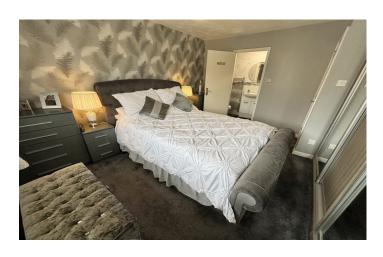

#### **Bathroom**

Suite comprising bath with mixer tap shower, wash hand basin, w.c, double glazed window to the side, radiator, extractor fan, shaver point and airing cupboard which includes tank.

**Bedroom One** 3.90m x 2.84m plus wardrobe – maximum measurements Double glazed window to the front, radiator and fitted wardrobes.