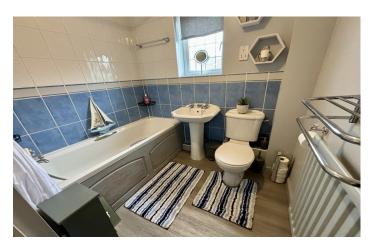

#### **Bathroom**

Suite comprising bath with mixer tap shower, wash hand basin, w.c, double glazed window to the side, radiator, extractor fan, shaver point and airing cupboard which includes tank.

**Bedroom One** 3.90m x 2.84m plus wardrobe – maximum measurements Double glazed window to the front, radiator and fitted wardrobes.