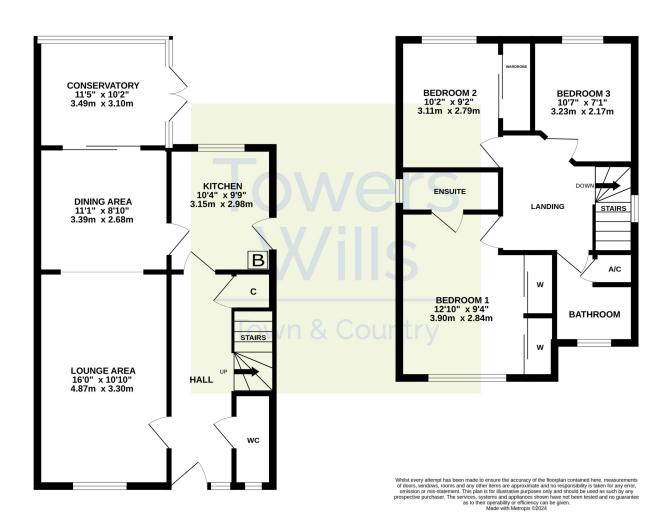

#### **Entrance Hall**

Double glazed door to the front, double glazed window to the front, radiator and under stairs cupboard.

#### W.C

Double glazed window to the front, wash hand basin, w.c, radiator and extractor fan.

#### **Open Plan Lounge/Diner**

**Lounge Area** 4.87m x 3.30m – maximum measurements Double glazed windows to the front, radiator and open archway to the dining area.

**Dining Area** 3.39m x 2.68m – maximum measurements Double glazed patio doors to the conservatory and radiator.

**Conservatory** 3.49m x 3.10m – maximum measurements Double glazed windows to the rear and sides and double glazed French doors to the rear garden.

**Kitchen** 3.15m x 2.98m – maximum measurements Comprising of a range of wall, base and drawer units, work surfacing with one and a half bowl carbon composite sink drainer, integrated fridge freezer, integrated Neff electric oven (slide and hide), integrated electric hob with extractor over, integrated grill/microwave, integrated warming drawer, integrated slimline dishwasher, gas boiler, space for washing machine, space for dryer, double glazed window to the rear and double glazed door to the side.

#### First Floor Landing

Double glazed window to the side and loft hatch.

#### **Bathroom**

Suite comprising bath with mixer tap shower, wash hand basin, w.c, double glazed window to the side, radiator, extractor fan, shaver point and airing cupboard which includes tank.

**Bedroom One** 3.90m x 2.84m plus wardrobe – maximum measurements Double glazed window to the front, radiator and fitted wardrobes.

### **En-suite**

Includes shower cubicle, wash hand basin, w.c and heated towel rail.

**Bedroom Two** 3.11m x 2.79m plus wardrobe – maximum measurements Double glazed window to the rear, radiator and fitted wardrobes.

**Bedroom Three** 3.23m x 2.17m – maximum measurements Double glazed window to the rear and radiator.

## **Garage** 2.60m x 5.20m

With 'up and over' door, double glazed personal door to the side, power and light.

### **Rear Garden**

To the rear there are two patio seating areas, an area of lawn with planted beds, outside tap, gated side access and personal door leading to the garage.

GROUND FLOOR 1ST FLOOR

Please Note No tests have been undertaken of any of the services and any intending purchasers should satisfy themselves in this regard. Towers Wills Ltd for themselves and for the vendor of this property whose agents they are, give notice that, (i) these particulars do not constitute any part of an offer or contract, (ii) all statements contained within these particulars are made without responsibility on the part of Towers Wills or the vendor, (iii) whilst made in good faith, none of the statements contained within these particulars are to be relied upon as a statement of representation or fact, (iv) any intending purchaser must satisfy him/herself by inspection or otherwise as to the correctness of each of the statements contained within these particulars, (v) the vendor does not make or give either Towers Wills or any person in their employment any authority to make or give representation or warranty whatsoever in relation to this property.