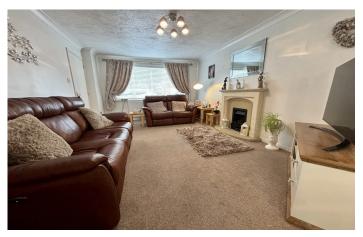

#### **Open Plan Lounge/Diner**

**Lounge Area** 4.87m x 3.30m – maximum measurements Double glazed windows to the front, radiator and open archway to the dining area.

**Dining Area** 3.39m x 2.68m – maximum measurements Double glazed patio doors to the conservatory and radiator.