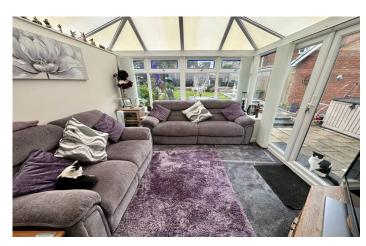

**Conservatory** 3.49m x 3.10m – maximum measurements Double glazed windows to the rear and sides and double glazed French doors to the rear garden.

**Kitchen** 3.15m x 2.98m – maximum measurements Comprising of a range of wall, base and drawer units, work surfacing with one and a half bowl carbon composite sink drainer, integrated fridge freezer, integrated Neff electric oven (slide and hide), integrated electric hob with extractor over, integrated grill/microwave, integrated warming drawer, integrated slimline dishwasher, gas boiler, space for washing machine, space for dryer, double glazed window to the rear and double glazed door to the side.