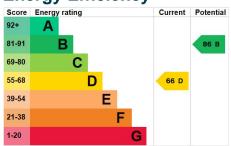

**En-suite**

Includes shower cubicle, wash hand basin, w.c and heated towel rail.

**Bedroom Two** 3.11m x 2.79m plus wardrobe – maximum measurements Double glazed window to the rear, radiator and fitted wardrobes.

**Bedroom Three** 3.23m x 2.17m – maximum measurements Double glazed window to the rear and radiator.

#### **Front Garden**

There is driveway parking to the side of the property which leads to the garage and a hardstanding area to the front door.

# **Key Features**

- NO ONWARD CHAIN
- Immaculately Presented
- Sought-after Location
- Detached
- Three Bedrooms
- Master En-suite
- Drive & Garage
- Rear Garden

# Contact Us

Towers Wills Estate Agents - Yeovil

114, Hendford Hill

Yeovil

Somerset

BA202RF

T: 01935 577032

E: info@towerswills.co.uk

# **Energy Efficiency**



## **Garage** 2.60m x 5.20m

With 'up and over' door, double glazed personal door to the side, power and light.

### **Rear Garden**

To the rear there are two patio seating areas, an area of lawn with planted beds, outside tap, gated side access and personal door leading to the garage.

















GROUND FLOOR 1ST FLOOR



Please Note No tests have been undertaken of any of the services and any intending purchasers should satisfy themselves in this regard. Towers Wills Ltd for themselves and for the vendor of this property whose agents they are, give notice that, (i) these particulars do not constitute any part of an offer or contract, (ii) all statements contained within these particulars are made without responsibility on the part of Towers Wills or the vendor, (iii) whilst made