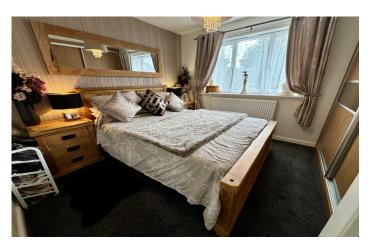

### **En-suite**

Includes shower cubicle, wash hand basin, w.c and heated towel rail.

**Bedroom Two** 3.11m x 2.79m plus wardrobe – maximum measurements Double glazed window to the rear, radiator and fitted wardrobes.