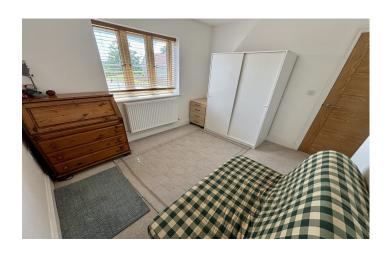

**Bedroom Three** 3.38m x 2.21m – maximum measurements Double glazed window to the rear and radiator.