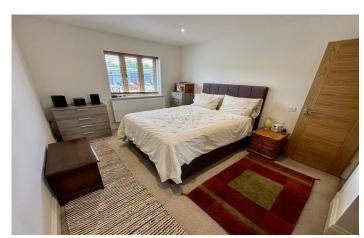

#### **Bathroom**

Suite comprising bath with mixer tap shower, wash hand basin, w.c, double glazed window to the front, shaver point, radiator and extractor fan.

**Bedroom One** 4.58m x 3.13m – maximum measurements Double glazed window to the rear and radiator.