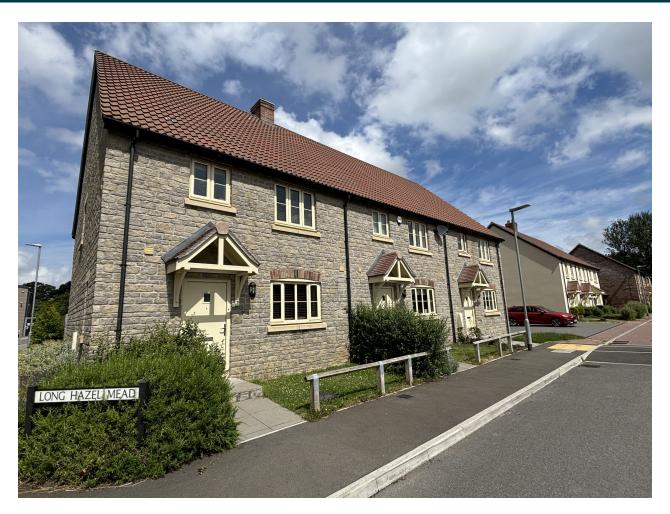

# 1, Long Hazel Mead, Sparkford, Yeovil, Somerset BA22 7FP

# £285,000

Towers Wills are pleased to market this well-presented home situated in the desirable village of Sparkford. Situated on the Ashford Homes Development, Long Hazel Farm was newly built in 2021 and benefits from over 6 years remaining on its NHBC new build warranty. This end of terrace home includes, garage (with power & light), driveway parking, pleasant rear garden, downstairs WC, kitchen/diner, lounge, three bedrooms (two double), master ensuite and family bathroom. For more information and to book a viewing, please contact Towers Wills.