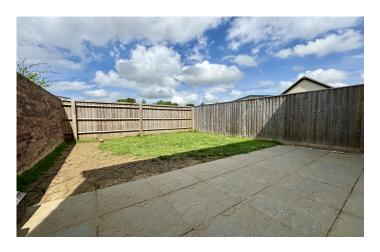

#### **Rear Garden**

The rear garden is largely laid to lawn with patio area, outside tap and side gate.

Garage 5.99m x 3.02m

Situated in a separate block with 'up and over' door, power and light.