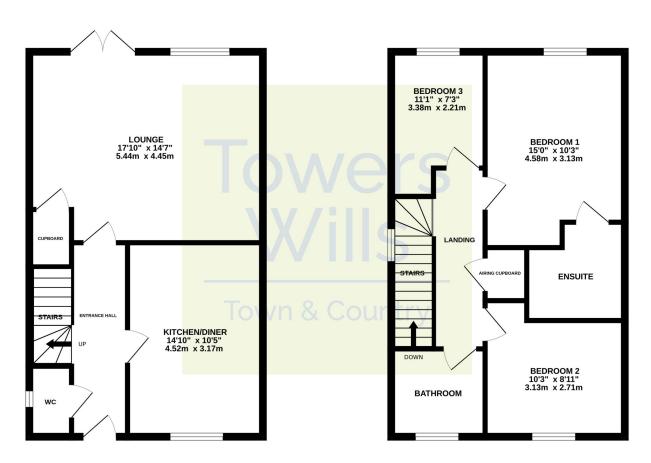

#### **Entrance Hall**

Double glazed door to the front and radiator.

#### W.C

Double glazed window to the side, wash hand basin, w.c, radiator and extractor fan.

**Kitchen/Diner** 4.52m x 3.17m – maximum measurements Comprising of a range of wall, base and drawer units, work surfacing with stainless steel one and a half bowl sink drainer, double glazed window to the front, radiator, space for washing machine, integrated fridge freezer, integrated dishwasher, integrated hob with extractor over and integrated

electric oven.

**Lounge** 4.45m x 5.44m – maximum measurements Two radiators, under stairs cupboard, double glazed French doors to the rear and double glazed window to the rear.

#### **First Floor Landing**

Double glazed window to the side, loft hatch and airing cupboard which includes the tank.

#### **Bathroom**

Suite comprising bath with mixer tap shower, wash hand basin, w.c, double glazed window to the front, shaver point, radiator and extractor fan.

**Bedroom One** 4.58m x 3.13m – maximum measurements Double glazed window to the rear and radiator.

#### **En-suite**

Comprising shower cubicle, wash hand basin, w.c, extractor fan, shaver point and radiator.

**Bedroom Two** 2.71m plus door recess x 3.13m – maximum measurements

Double glazed window to the front and radiator.

**Bedroom Three** 3.38m x 2.21m – maximum measurements Double glazed window to the rear and radiator.

## **Energy Efficiency**

GROUND FLOOR 1ST FLOOR

Whilst every attempt has been made to ensure the accuracy of the floorplan contained here, measurement of doors, windows, rooms and any other letiens are approximate and no responsibility is taken for any error, omission or mis-statement. This plan is for illustrative purposes only and should be used as such by any prospective purchaser. The services, systems and appliances shown have not been tested and no guarante as to their operability or efficiency can be given.