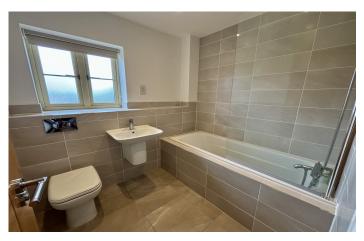

#### **Bathroom**

Suite comprising bath with mixer tap shower, wash hand basin, w.c, double glazed window to the front, shaver point, radiator and extractor fan.

**Bedroom One** 4.58m x 3.13m – maximum measurements Double glazed window to the rear and radiator.