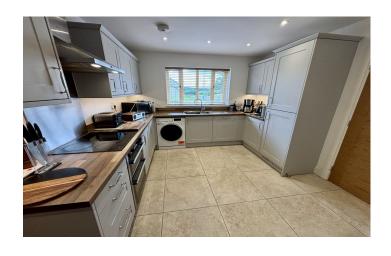

#### W.C

Double glazed window to the side, wash hand basin, w.c, radiator and extractor fan.

**Kitchen/Diner** 4.52m x 3.17m – maximum measurements Comprising of a range of wall, base and drawer units, work surfacing with stainless steel one and a half bowl sink drainer, double glazed window to the front, radiator, space for washing machine, integrated fridge freezer, integrated dishwasher, integrated hob with extractor over and integrated