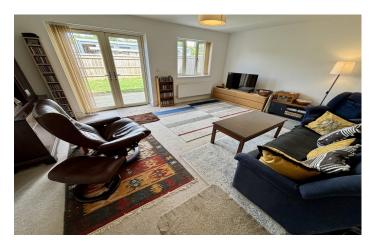

electric oven.

**Lounge** 4.45m x 5.44m – maximum measurements Two radiators, under stairs cupboard, double glazed French doors to the rear and double glazed window to the rear.