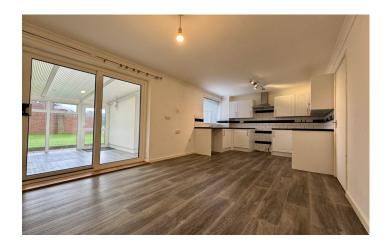

#### Kitchen/Diner 5.39m x 2.92m

Comprising of a range of wall, base and drawer units, work surfacing with stainless steel sink drainer, space for oven with cookerhood over, plumbing for washing machine, space for fridge freezer, double glazed window to the rear, double glazed patio doors leading to the sun room and radiator.