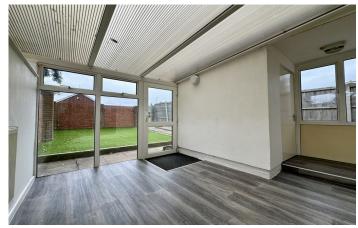

#### **Sun Room** 2.38m x 3.13m

Double glazed door to the garden, double glazed windows to the side, laminate floor, radiator and door to w.c.