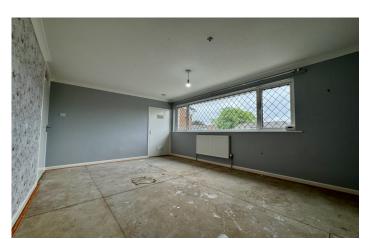

#### Lounge 4.36m x 3.62m

Double glazed window to the front, under stairs cupboard and radiator.