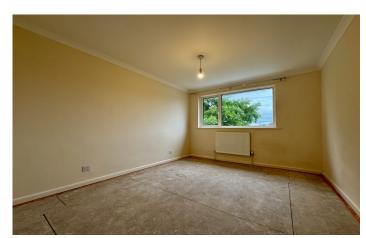

#### Bedroom One 4.44m x 3.15m

Double glazed window to the front, airing cupboard with boiler and radiator.

#### Bedroom Two 2.81m x 3.71m

Double glazed window to the rear and radiator.