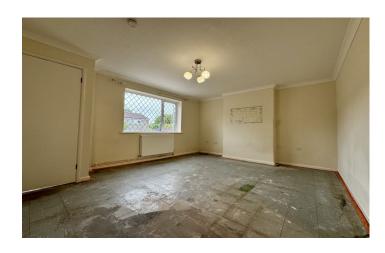

#### Kitchen/Diner 5.39m x 2.92m

Comprising of a range of wall, base and drawer units, work surfacing with stainless steel sink drainer, space for oven with cookerhood over, plumbing for washing machine, space for fridge freezer, double glazed window to the rear, double glazed patio doors leading to the sun room and radiator.