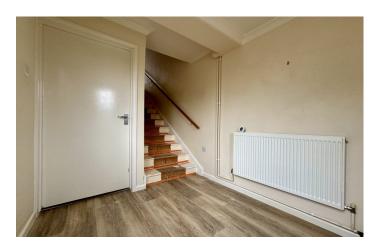

#### **Entrance Hall**

Double glazed window to the front, double glazed door to the front, stairs to the first floor and radiator.