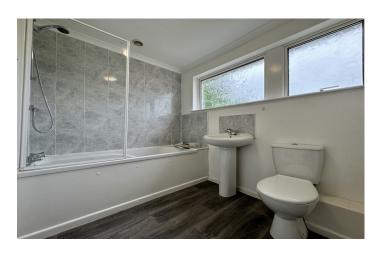

#### Family Bathroom 2.54m x 1.93m

Suite comprising white panel bath with shower over, wash hand basin, low level w.c, laminate floor, part tiled, radiator and double glazed window to the rear.