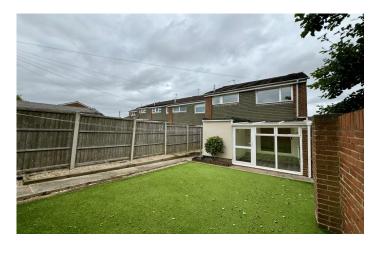

#### **Rear Garden**

To the rear of the property is a low maintenance garden, laid to artificial grass and has gated rear access.

#### **Front Garden**

To the front of the property is off road parking for multiple vehicles and shrubs and flower borders.