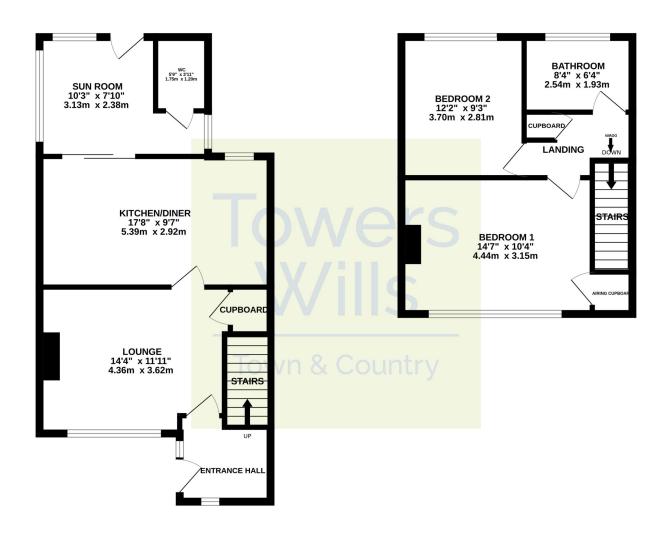

#### **Entrance Hall**

Double glazed window to the front, double glazed door to the front, stairs to the first floor and radiator.

#### Lounge 4.36m x 3.62m

Double glazed window to the front, under stairs cupboard and radiator.

#### Kitchen/Diner 5.39m x 2.92m

Comprising of a range of wall, base and drawer units, work surfacing with stainless steel sink drainer, space for oven with cookerhood over, plumbing for washing machine, space for fridge freezer, double glazed window to the rear, double glazed patio doors leading to the sun room and radiator.

#### **Sun Room** 2.38m x 3.13m

Double glazed door to the garden, double glazed windows to the side, laminate floor, radiator and door to w.c.

#### W.C

With wash hand basin and w.c.

#### **First Floor Landing**

With loft access, storage cupboard and radiator.

#### Bedroom One 4.44m x 3.15m

Double glazed window to the front, airing cupboard with boiler and radiator.

#### Bedroom Two 2.81m x 3.71m

Double glazed window to the rear and radiator.

#### Family Bathroom 2.54m x 1.93m

Suite comprising white panel bath with shower over, wash hand basin, low level w.c, laminate floor, part tiled, radiator and double glazed window to the rear.