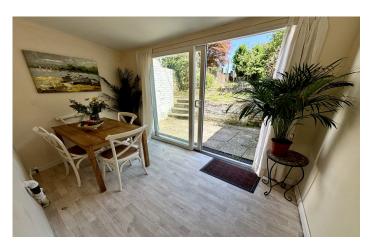

**Conservatory** 3.30m x 2.04m – maximum measurements Double glazed patio doors to the rear garden, power, light and space/plumbing for washing machine and dishwasher.