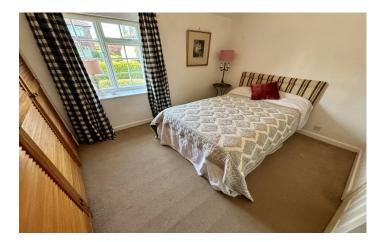

#### **First Floor Landing**

Loft hatch, airing cupboard housing the hot water tank and single glazed window to the rear (plus secondary glazing).

**Bedroom One** 3.10m x 2.80m plus wardrobe – maximum measurements Single glazed window to the front (plus secondary glazing), fitted wardrobe and electric panel heater.