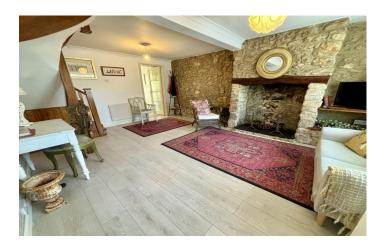

**Sitting Room** 5.23m x 3.92m – maximum measurements Single glazed window to the front (with secondary glazing), feature inglenook fireplace and electric panel heater.

**Kitchen** 2.91m plus door recess x 3.18m – maximum measurements Comprising of a range of wall, base and drawer units, work surfacing with stainless steel one bowl sink drainer, single glazed door to conservatory, secondary glazed windows to the conservatory, integrated electric oven and hob, plumbing for washing machine and dishwasher.