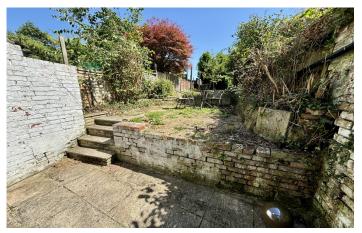

#### **Rear Garden**

The rear garden is mainly laid to lawn with a patio seating area and gated rear access.