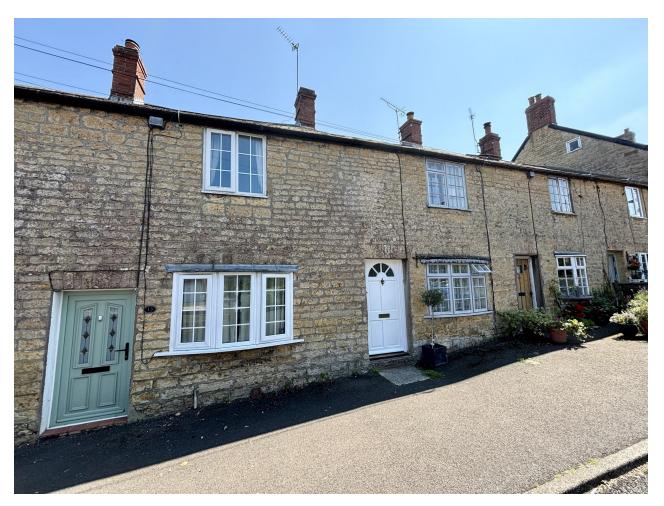

# 15, Lyme Road, Crewkerne, Somerset TA18 8HE £220,000

Towers Wills are delighted to bring to market this well-presented, early Victorian, terraced cottage situated on the outskirts of Crewkerne. This Hamstone cottage has a delightful sitting room with original character features including inglenook fireplace and exposed stone walls, with the remainder of the property briefly comprising of; kitchen, conservatory, two double bedrooms, bathroom and a good sized rear garden with rear access. **Porch** 0.97m x 0.97m Single glazed door to the front.

## **Key Features**

- Terraced Cottage
- Two Bedrooms
- Character Features
- Well Presented
  Throughout
- Rear Garden