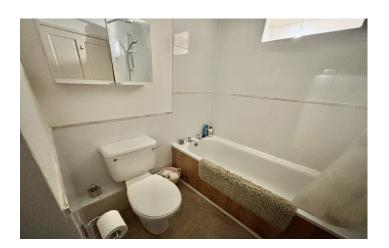

**Bedroom Two** 3.28m x 2.79m – maximum measurements Single glazed window to the rear (plus secondary glazing) and electric panel heater.

**Bathroom** 2.05m x 1.71m Suite comprising bath with electric shower over, wash hand basin, w.c and extractor fan.