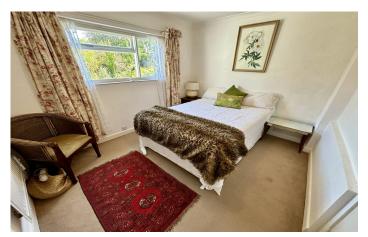

**Bedroom Two** 3.28m x 2.79m – maximum measurements Single glazed window to the rear (plus secondary glazing) and electric panel heater.

**Bathroom** 2.05m x 1.71m Suite comprising bath with electric shower over, wash hand basin, w.c and extractor fan.