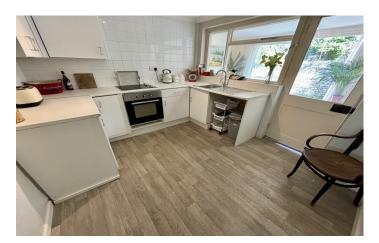

**Sitting Room** 5.23m x 3.92m – maximum measurements Single glazed window to the front (with secondary glazing), feature inglenook fireplace and electric panel heater.

**Kitchen** 2.91m plus door recess x 3.18m – maximum measurements Comprising of a range of wall, base and drawer units, work surfacing with stainless steel one bowl sink drainer, single glazed door to conservatory, secondary glazed windows to the conservatory, integrated electric oven and hob, plumbing for washing machine and dishwasher.