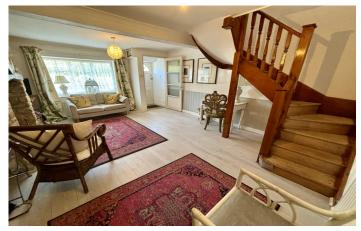

#### **First Floor Landing**

Loft hatch, airing cupboard housing the hot water tank and single glazed window to the rear (plus secondary glazing).

**Bedroom One** 3.10m x 2.80m plus wardrobe – maximum measurements Single glazed window to the front (plus secondary glazing), fitted wardrobe and electric panel heater.