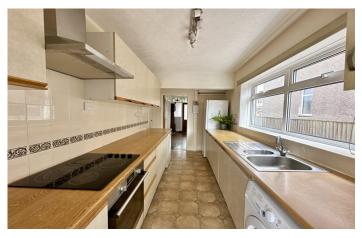

#### **Kitchen**

Comprising of a range of wall, base and drawer units, work surfacing with inset stainless steel sink/drainer, space for fridge/freezer, plumbing for washing machine, integrated electric oven, integrated electric hob and door to conservatory.