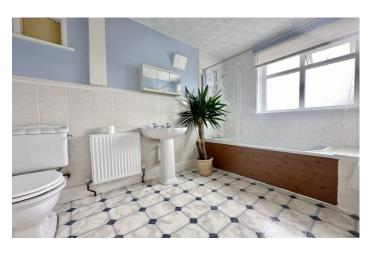

#### **Bathroom**

A particularly large bathroom comprising of bath, wash hand basin, w.c and windows to the side and rear.