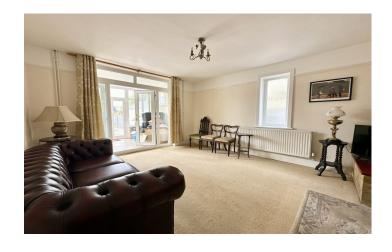

# **Dining Room**

A perfect area for entertaining with family and friends; double doors through to the conservatory, radiator and Victorian style fireplace with tiled surround and mantle.

### Conservatory

Having a pleasant outlook onto the rear garden with windows and doors to the rear.