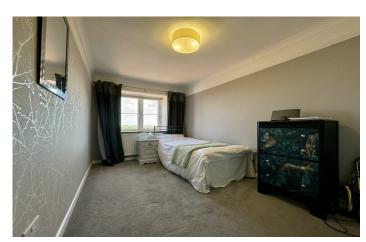

#### Bedroom Two 2.34m x 4.41m

Double glazed window to the side, fitted wardrobes, radiator and picture rail.