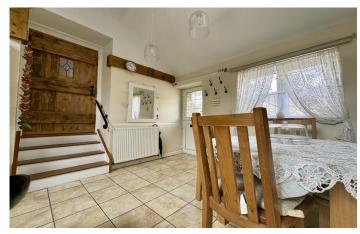

#### **Entrance Hall**

Double glazed door to the front, stairs to the first floor, radiator and doors to downstairs w.c and lounge.