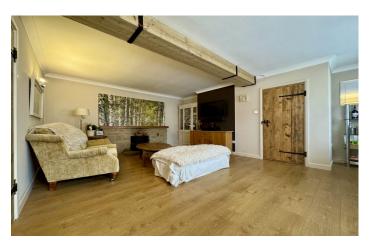

#### **Lounge** 3.95m x 5.49m

Two double glazed window to the front, laminate floor, feature fireplace with woodburner, two radiators, door to kitchen and steps leading down to the kitchen.