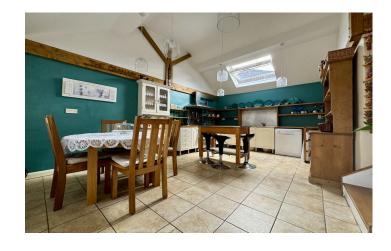

#### Kitchen/Diner 3.58m x 5.14m

Comprising of a range of wall, base and drawer units, work surfacing with stainless steel two bowl sink drainer, Kenwood range cooker with cookerhood over, plumbing for washing machine and dishwasher, space for tumble dryer, tiled floor, double glazed stable door to the front, double glazed window to the front and vaulted ceiling with remote control velux skylight window.