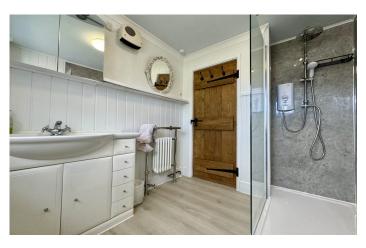

#### Shower Room 1.95m x 2.50m

With walk-in shower with electric shower over, wash hand basin with vanity unit, low level w.c, radiator, electric fan heater, wall mounted cabinet and laminate floor.