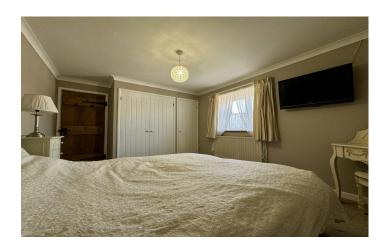

#### Bedroom One 3.15m x 4.26m

Double glazed window to the front, fitted wardrobes, radiator and coved ceiling.