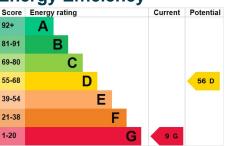

## **Energy Efficiency**

GROUND FLOOR 643 sq.ft. (59.7 sq.m.) approx. 1ST FLOOR 402 sq.ft. (37.4 sq.m.) approx.

TOTAL FLOOR AREA: 1045 sq.ft. (97.1 sq.m.) approx

Whilst very attempt has been made to ensure the accuracy of the floorplan contained here, measurements of doors, windows, rooms and any other learns are approximate and not responsibility is shen for any error, omission or mis-statement. This plan is for flustratine purposes only and should be used as such by any prospective purchaser. The entering the purpose only and should be used as such by any prospective purchaser. The entering the proposition of the proposit