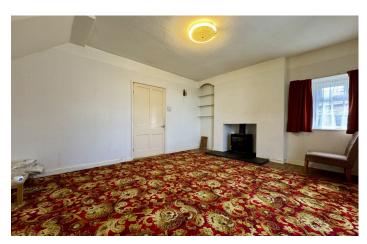

#### Dining Room 3.36m x 2.81m

Double glazed window to the side, single glazed window to the rear, under stairs storage, electric radiator and feature fireplace.