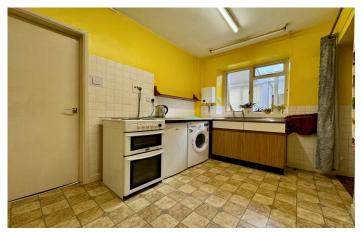

#### Kitchen 2.23m x 3.20m

Comprising of base and drawer units, work surfacing with stainless sink drainer unit, plumbing for washing machine, four ring electric oven, space for under counter fridge, single glazed window to the rear and doors to the lean-to and conservatory.