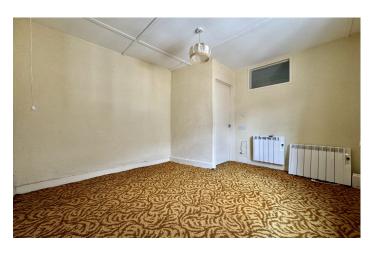

#### Lounge 4.05m x 3.37m

Double glazed windows to the front and side, wood burner and door to the kitchen.