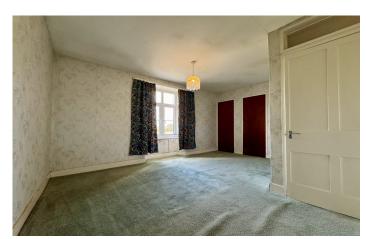

#### Bedroom One 4.22m x 3.51m

Double glazed window to the front, two storage cupboards and electric radiator.