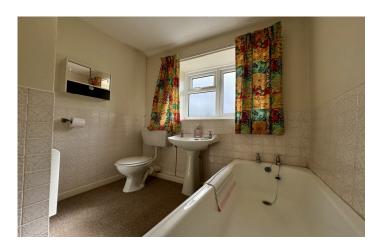

#### **Bathroom** 2.24m x 2.14m

Comprising bath with hot and cold taps, wash hand basin, low level w.c, part tiled walls, double glazed window to the rear and electric radiator.