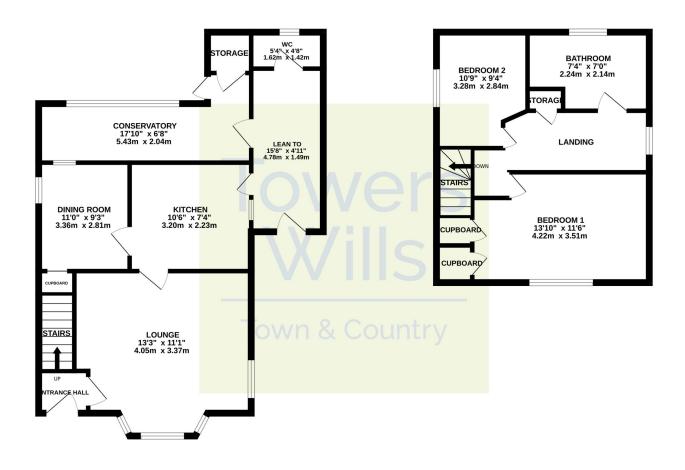

#### **Entrance Hall**

Double glazed door to the front, stairs to the first floor and door to the lounge.

#### Lounge 4.05m x 3.37m

Double glazed windows to the front and side, wood burner and door to the kitchen.

#### Dining Room 3.36m x 2.81m

Double glazed window to the side, single glazed window to the rear, under stairs storage, electric radiator and feature fireplace.

#### Kitchen 2.23m x 3.20m

Comprising of base and drawer units, work surfacing with stainless sink drainer unit, plumbing for washing machine, four ring electric oven, space for under counter fridge, single glazed window to the rear and doors to the lean-to and conservatory.

#### Conservatory 5.43m x 2.04m

Double glazed door to the rear, double glazed windows to the rear and storage cupboard.

#### **Lean-to** 4.78m x 1.49m

Door to the front, door to the kitchen, door to conservatory and access to downstairs w.c.

#### Downstairs W.C 1.62m x 1.42m

Single glazed window to the rear and low level w.c.

#### First Floor Landing

#### Bedroom One 4.22m x 3.51m

Double glazed window to the front, two storage cupboards and electric radiator.

#### Bedroom Two 3.28m x 2.84m

Double glazed window to the side and electric radiator.

#### **Bathroom** 2.24m x 2.14m

Comprising bath with hot and cold taps, wash hand basin, low level w.c, part tiled walls, double glazed window to the rear and electric radiator.

## **Energy Efficiency**

GROUND FLOOR 643 sq.ft. (59.7 sq.m.) approx. 1ST FLOOR 402 sq.ft. (37.4 sq.m.) approx.

TOTAL FLOOR AREA: 1045 sq.ft. (97.1 sq.m.) approx

Whilst very attempt has been made to ensure the accuracy of the floorplan contained here, measurements of doors, windows, rooms and any other learns are approximate and not responsibility is shen for any error, omission or mis-statement. This plan is for flustratine purposes only and should be used as such by any prospective purchaser. The entering the purpose only and should be used as such by any prospective purchaser. The entering the proposition of the proposit