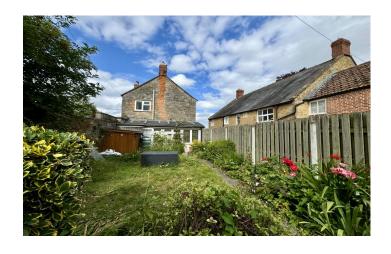

#### Rear Garden

To the rear is a reasonable size garden, being mainly laid to lawn with a mixture of mature shrubs, path and a garden shed.