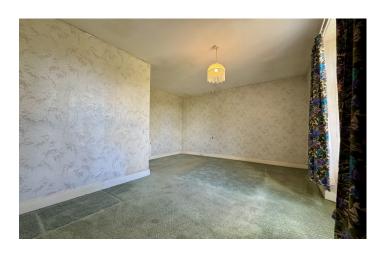

#### Bedroom Two 3.28m x 2.84m

Double glazed window to the side and electric radiator.