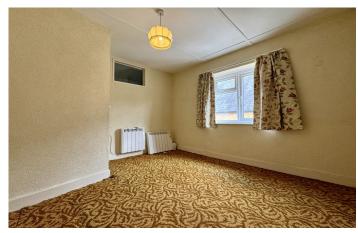

#### **Bathroom** 2.24m x 2.14m

Comprising bath with hot and cold taps, wash hand basin, low level w.c, part tiled walls, double glazed window to the rear and electric radiator.