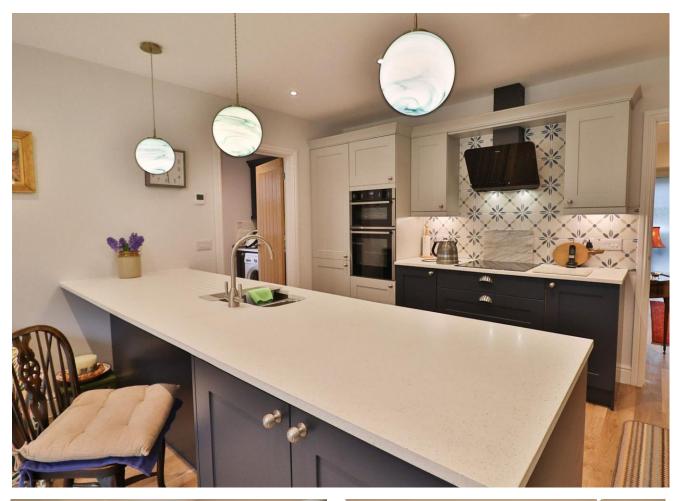

# Kitchen/Diner

A perfect area for entertaining with family and friends; this high quality fitted kitchen comprising of a range of wall, base and drawer units, quartz work surfacing with under mounted stainless steel sink, integrated dishwasher, integrated fridge freezer, induction hob, integrated double electric oven, under cupboard lighting, breakfast bar and being open plan to the dining area.

## **Dining Area**

With ample space for large table and chair set and French doors opening out onto the rear garden.