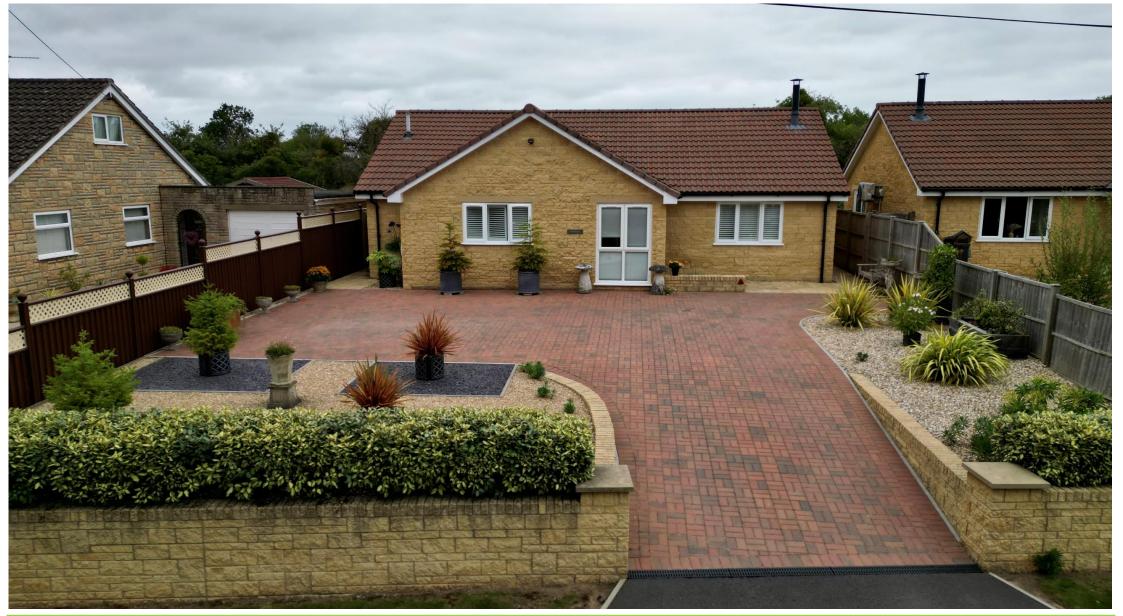

Brecklands, Stembridge, Martock, Somerset, TA12 6BW

£465,000

CLASSIC/A

Towers Wills welcome to the market this stunning detached bungalow, constructed in 2021 and situated within this sought-after village location where viewing is strongly advised to fully appreciate this beautiful home. The accommodation briefly comprises; porch, reception hallway, cloak w.c, magnificent open plan kitchen diner, living room, two exceptionally large double bedrooms, two en-suites, utility room, driveway and gardens.

#### Outside

To the front of the property is a large area of block paved driveway providing ample off road parking and turning. The front garden is laid to lawn with hedgerow stock planted borders.

To the rear of the property is a low maintenance garden with a large patio area, area laid to lawn, planted borders and an area laid to stone chip.