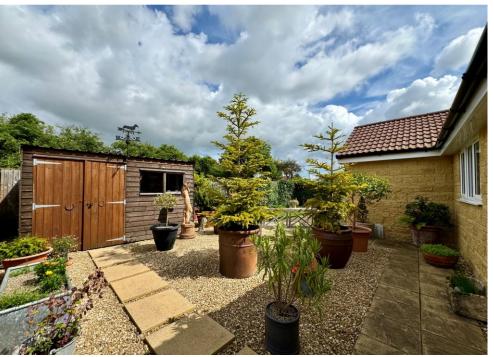

#### Outside

To the front of the property is a large area of block paved driveway providing ample off road parking and turning. The front garden is laid to lawn with hedgerow stock planted borders.

To the rear of the property is a low maintenance garden with a large patio area, area laid to lawn, planted borders and an area laid to stone chip.

## Workshop

A substantial workshop with power and light.