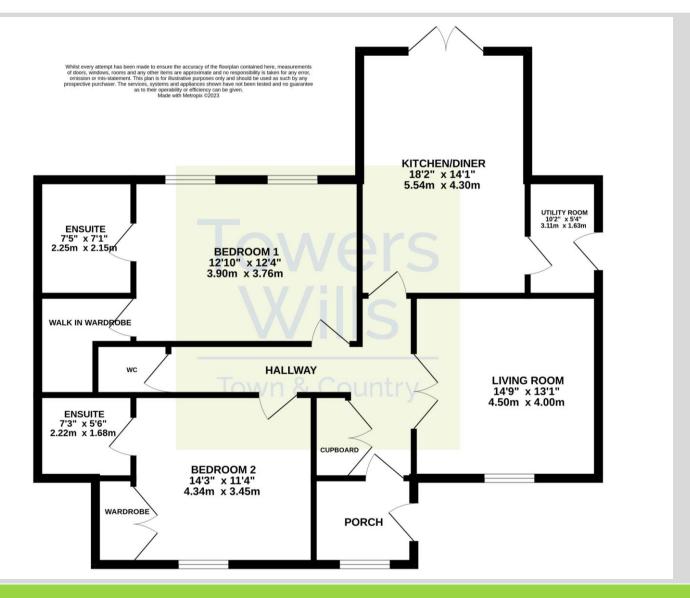

## **Reception Hallway**

Door to the front and double built-in cloakroom cupboard.

# **Living Room**

With window to the front, feature electric fireplace and radiator.

# Kitchen/Diner

A perfect area for entertaining with family and friends; this high quality fitted kitchen comprising of a range of wall, base and drawer units, quartz work surfacing with under mounted stainless steel sink, integrated dishwasher, integrated fridge freezer, induction hob, integrated double electric oven, under cupboard lighting, breakfast bar and being open plan to the dining area.

## **Dining Area**

With ample space for large table and chair set and French doors opening out onto the rear garden.

## **Utility Room**

Comprising of work surfacing with wall units, plumbing for washing machine, space for tumble dryer, extractor fan and door and window to the side.

#### **Master Bedroom**

With two windows to the rear, large walk-in wardrobe and door to en-suite.

## **En-suite**

Comprising of bath with shower over, wash hand basin with vanity unit under, w.c, extractor fan, tiling and window to the rear.

#### **Bedroom Two**

With window to the front, double built-in wardrobe and door to en-suite.

## **En-suite**

Comprising of double shower cubicle, wash hand basin with vanity unit under, w.c, tiling, extractor fan and heated towel rail.