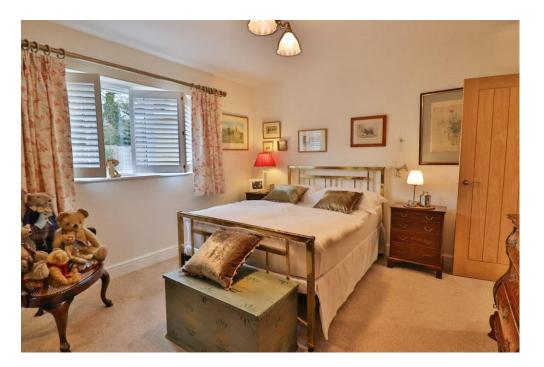

#### **Master Bedroom**

With two windows to the rear, large walk-in wardrobe and door to en-suite.

#### **Bedroom Two**

With window to the front, double built-in wardrobe and door to en-suite.