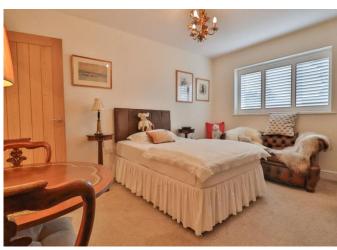

#### **Master Bedroom**

With two windows to the rear, large walk-in wardrobe and door to en-suite.

#### **Bedroom Two**

With window to the front, double built-in wardrobe and door to en-suite.