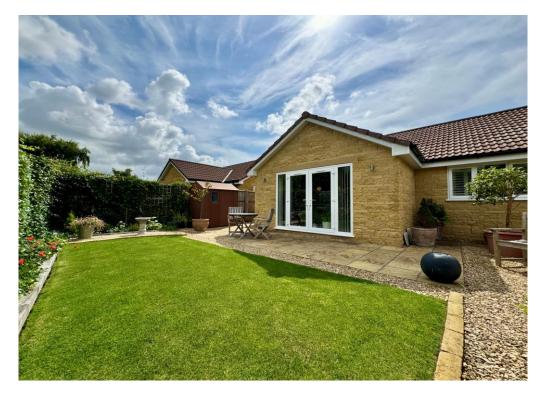

#### Outside

To the front of the property is a large area of block paved driveway providing ample off road parking and turning. The front garden is laid to lawn with hedgerow stock planted borders.

To the rear of the property is a low maintenance garden with a large patio area, area laid to lawn, planted borders and an area laid to stone chip.