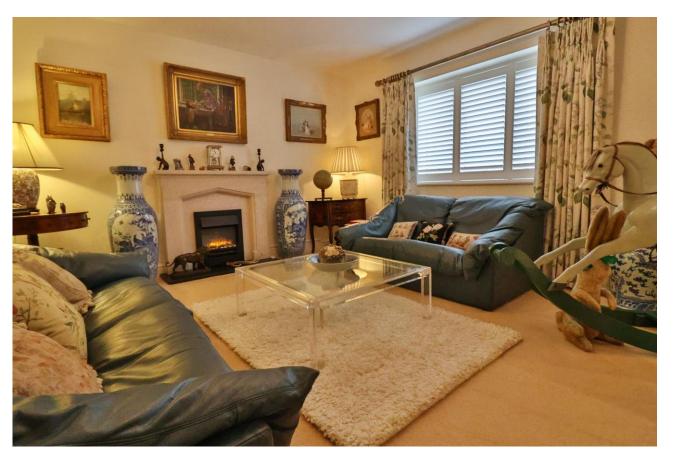

# **Living Room**

With window to the front, feature electric fireplace and radiator.