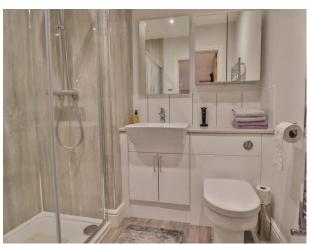

## **En-suite**

Comprising of double shower cubicle, wash hand basin with vanity unit under, w.c, tiling, extractor fan and heated towel rail.