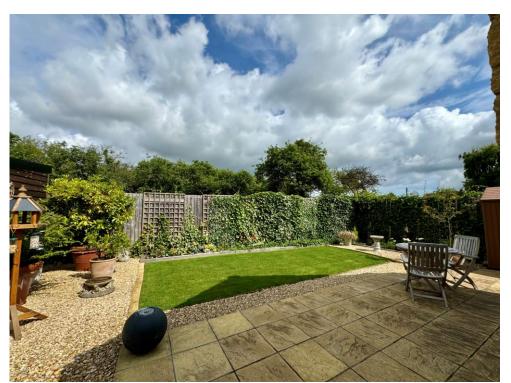

#### Outside

To the front of the property is a large area of block paved driveway providing ample off road parking and turning. The front garden is laid to lawn with hedgerow stock planted borders.

To the rear of the property is a low maintenance garden with a large patio area, area laid to lawn, planted borders and an area laid to stone chip.