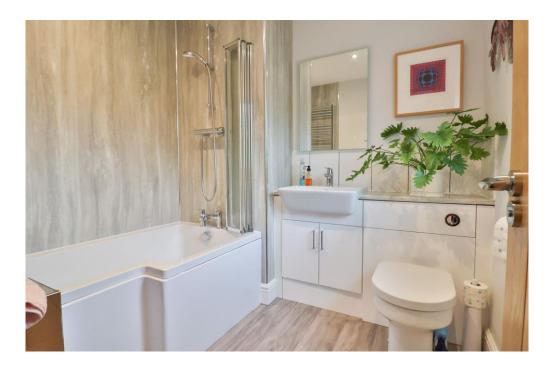

## **En-suite**

Comprising of bath with shower over, wash hand basin with vanity unit under, w.c, extractor fan, tiling and window to the rear.