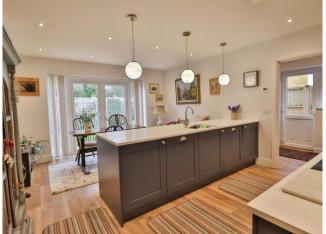

# Kitchen/Diner

A perfect area for entertaining with family and friends; this high quality fitted kitchen comprising of a range of wall, base and drawer units, quartz work surfacing with under mounted stainless steel sink, integrated dishwasher, integrated fridge freezer, induction hob, integrated double electric oven, under cupboard lighting, breakfast bar and being open plan to the dining area.

## **Dining Area**

With ample space for large table and chair set and French doors opening out onto the rear garden.