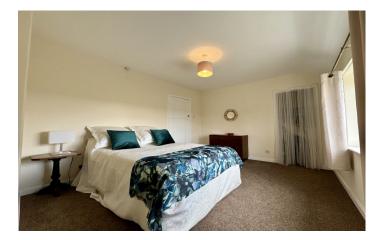

#### Bedroom One 3.12m x 4.18m

Double glazed window to the front with countryside views and storage cupboard.

#### Bedroom Two 3.51m x 2.66m

Double glazed window to the rear with countryside views and storage cupboard.

**Bedroom Three** 2.52m x 2.43m Double glazed window to the rear with countryside views.