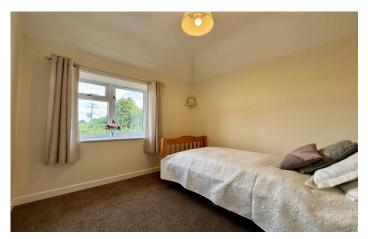

#### Bedroom Two 3.51m x 2.66m

Double glazed window to the rear with countryside views and storage cupboard.

**Bedroom Three** 2.52m x 2.43m Double glazed window to the rear with countryside views.