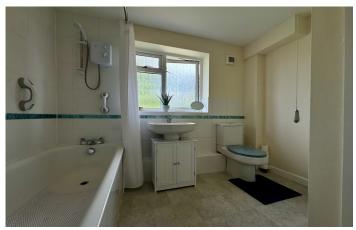

#### Bathroom 2.36m x 2.68m

Suite comprising white tiled bath with electric shower over, wash hand basin, low level w.c, part tiled walls, radiator and double glazed window to the rear.

**First Floor Landing** Double glazed window to the side and loft access.