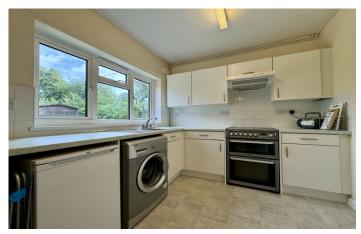

#### Kitchen/Diner 2.64m x 5.17m

Comprising of a range of wall, base and drawer units, work surfacing with stainless steel sink drainer, double glazed window to the rear, freestanding oven with cookerhood over, space for washing machine, space for under counter fridge and freezer, radiator and door leading to the bathroom.