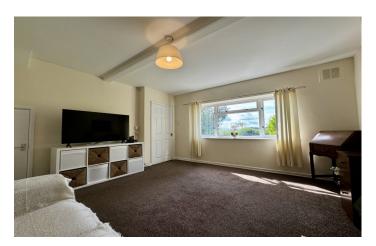

#### Lounge 4.10m x 4.13m

Double glazed window to the front, multi-fuel back boiler and under stairs cupboard.