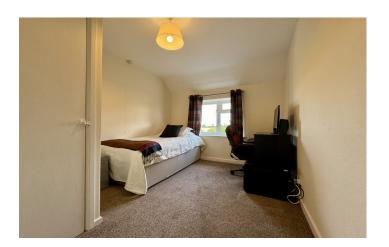

#### Bedroom Two 3.51m x 2.66m

Double glazed window to the rear with countryside views and storage cupboard.

**Bedroom Three** 2.52m x 2.43m Double glazed window to the rear with countryside views.