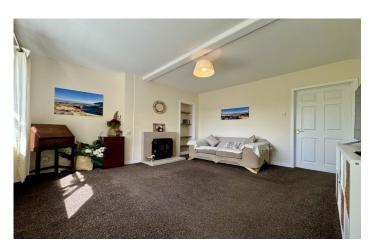

#### Lounge 4.10m x 4.13m

Double glazed window to the front, multi-fuel back boiler and under stairs cupboard.