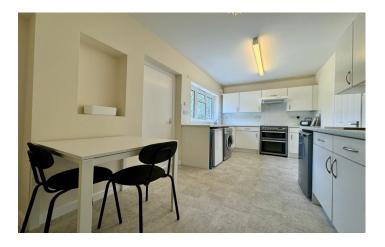

#### Kitchen/Diner 2.64m x 5.17m

Comprising of a range of wall, base and drawer units, work surfacing with stainless steel sink drainer, double glazed window to the rear, freestanding oven with cookerhood over, space for washing machine, space for under counter fridge and freezer, radiator and door leading to the bathroom.