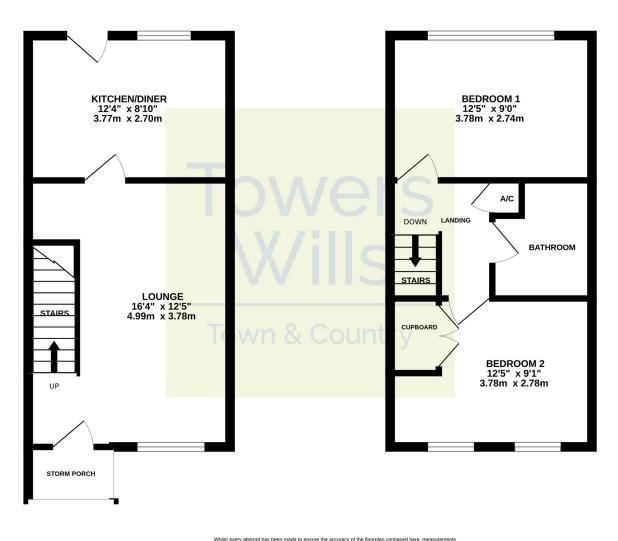

#### Storm Porch

Door to the lounge.

**Lounge** 4.99m x 3.78m Single glazed door to the front, single glazed window to the front, radiator and stairs to the first floor.

#### Kitchen/Diner 2.70m x 3.77m

Comprising of a range of wall, base and drawer units, work surfacing with stainless steel one bowl sink drainer, double glazed door to the rear garden, single glazed window to the rear, radiator, gas boiler, space for fridge freezer, space for gas cooker and plumbing for washing machine.

#### **First Floor Landing**

Includes loft hatch and airing cupboard with water tank.

#### Bathroom

Comprising bath, wash hand basin, w.c, radiator and extractor fan.

**Bedroom One** 2.74m x 3.78m Single glazed window to the rear and radiator.

**Bedroom Two** 2.78m x 3.78m - maximum measurements Two single glazed windows to the front, radiator and built-in cupboard.

### Floor Plan

GROUND FLOOR

1ST FLOOR

Whist every attempt has been made to ensure the accuracy of the floorplan contained here, measurements of doors, windwas, nooms and any other items are approximate and no responsibility is taken for any error, omission or mis-statement. This plan is for illustrative purposes only and should be used as such by any prospective purchaser. The services, systems and appliances shown have not been tested and no guarantee as to their operability or efficiency can be given. Made with Weropix 62024