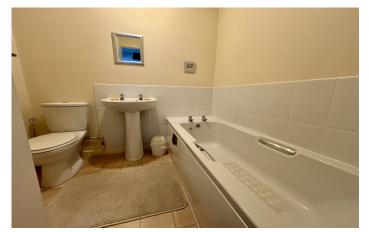

#### Bathroom

Comprising bath, wash hand basin, w.c, radiator and extractor fan.

**Bedroom One** 2.74m x 3.78m Single glazed window to the rear and radiator.

**Bedroom Two** 2.78m x 3.78m - maximum measurements Two single glazed windows to the front, radiator and built-in cupboard.