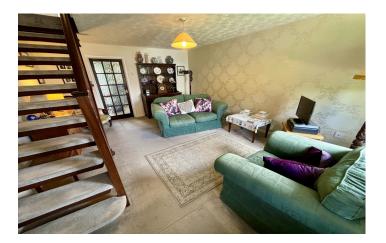

#### Storm Porch

Door to the lounge.

**Lounge** 4.99m x 3.78m Single glazed door to the front, single glazed window to the front, radiator and stairs to the first floor.