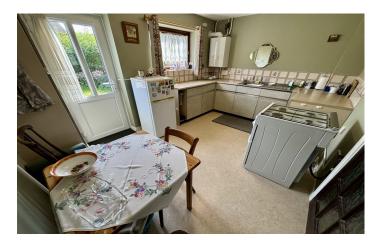

#### Kitchen/Diner 2.70m x 3.77m

Comprising of a range of wall, base and drawer units, work surfacing with stainless steel one bowl sink drainer, double glazed door to the rear garden, single glazed window to the rear, radiator, gas boiler, space for fridge freezer, space for gas cooker and plumbing for washing machine.