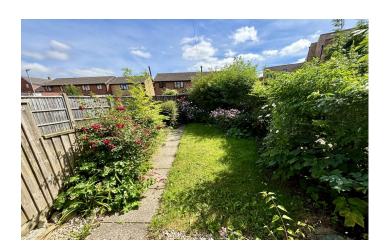

#### **Rear Garden**

The rear garden is largely laid to lawn with planted beds and rear access.