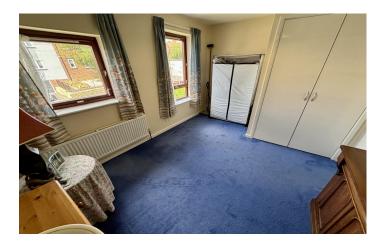

#### Bathroom

Comprising bath, wash hand basin, w.c, radiator and extractor fan.

**Bedroom One** 2.74m x 3.78m Single glazed window to the rear and radiator.

**Bedroom Two** 2.78m x 3.78m - maximum measurements Two single glazed windows to the front, radiator and built-in cupboard.