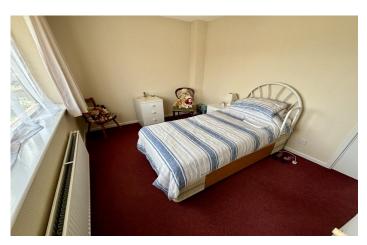

#### Bathroom

Comprising bath, wash hand basin, w.c, radiator and extractor fan.

**Bedroom One** 2.74m x 3.78m Single glazed window to the rear and radiator.

**Bedroom Two** 2.78m x 3.78m - maximum measurements Two single glazed windows to the front, radiator and built-in cupboard.