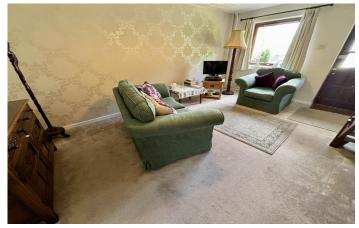

#### Storm Porch

Door to the lounge.

**Lounge** 4.99m x 3.78m Single glazed door to the front, single glazed window to the front, radiator and stairs to the first floor.