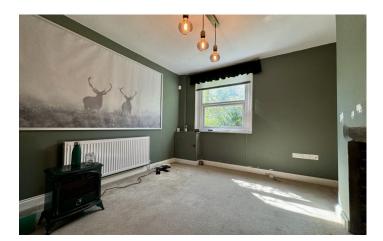

### **First Floor Landing**

**Bedroom One** 3.20m x 4.05m Double glazed window to the front, radiator and storage cupboard.

**Bedroom Two** 3.55m x 4.05m Double glazed window to the rear and radiator.