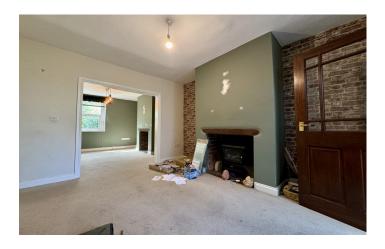

## **Entrance Hall**

Double glazed door to the front and radiator.

**Lounge** 3.17m x 3.01m Double glazed window to the front, radiator and feature fireplace.

**Dining Area** 3.52m x 4.09m Radiator, feature fireplace, stairs to the first floor and door to kitchen.