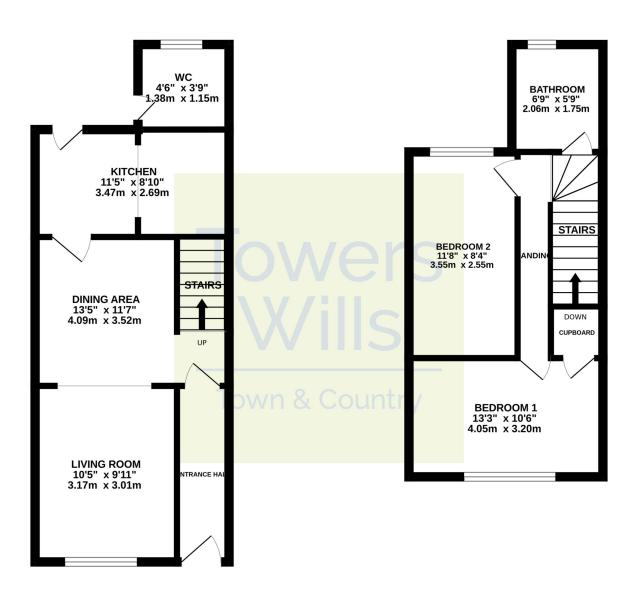

## **Entrance Hall**

Double glazed door to the front and radiator.

**Lounge** 3.17m x 3.01m Double glazed window to the front, radiator and feature fireplace.

**Dining Area** 3.52m x 4.09m Radiator, feature fireplace, stairs to the first floor and door to kitchen.

### Kitchen 2.69m x 3.47m

Comprising of a range of wall, base and drawer units, work surfacing with stainless steel sink drainer with mixer tap, integrated oven with four-ring gas hob and cookerhood over, space for washing machine, part tiled walls, space for American style fridge/freezer, double glazed window to the side and double glazed door to the rear.

### **First Floor Landing**

**Bedroom One** 3.20m x 4.05m Double glazed window to the front, radiator and storage cupboard.

**Bedroom Two** 3.55m x 4.05m Double glazed window to the rear and radiator.

#### Family Bathroom 2.57m x 2.22m

Comprising white panel bath with shower attachment, separate shower cubicle, wash hand basin, low level w.c, wall mounted heated towel rail and double glazed window to the rear.

#### Outbuilding 1.15m x 1.38m

Double glazed window to the rear, wash hand basin, w.c and boiler.

## **Energy Efficiency**

GROUND FLOOR

1ST FLOOR

Whilst every attempt has been made to ensure the accuracy of the floorpian contained here, measurements of doors, windows, rooms and any other items are approximate and no responsibility is taken for any error, omission or mis-statement. This plan is for illustrative purposes only and should be used as such by any prospective purchaser. The services, systems and and ppliances shown have not been tested and no guarantee as to their operability or efficiency can be given. Made with Metropic @2020