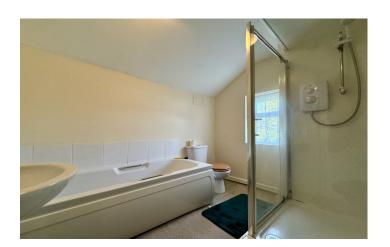

#### Family Bathroom 2.57m x 2.22m

Comprising white panel bath with shower attachment, separate shower cubicle, wash hand basin, low level w.c, wall mounted heated towel rail and double glazed window to the rear.