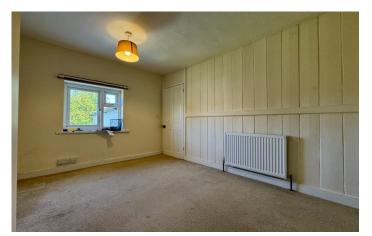

### **First Floor Landing**

**Bedroom One** 3.20m x 4.05m Double glazed window to the front, radiator and storage cupboard.

**Bedroom Two** 3.55m x 4.05m Double glazed window to the rear and radiator.