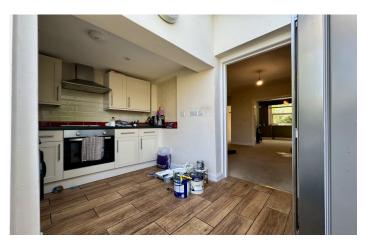

### Kitchen 2.69m x 3.47m

Comprising of a range of wall, base and drawer units, work surfacing with stainless steel sink drainer with mixer tap, integrated oven with four-ring gas hob and cookerhood over, space for washing machine, part tiled walls, space for American style fridge/freezer, double glazed window to the side and double glazed door to the rear.