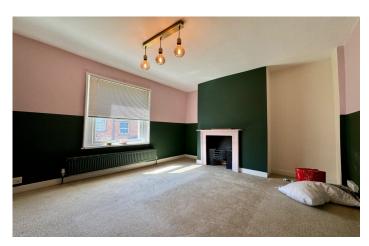

## **Entrance Hall**

Double glazed door to the front and radiator.

**Lounge** 3.17m x 3.01m Double glazed window to the front, radiator and feature fireplace.

**Dining Area** 3.52m x 4.09m Radiator, feature fireplace, stairs to the first floor and door to kitchen.