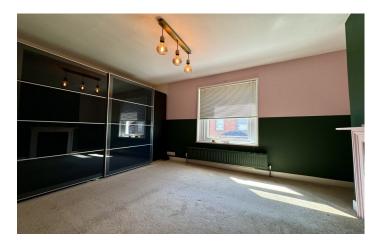

### **First Floor Landing**

**Bedroom One** 3.20m x 4.05m Double glazed window to the front, radiator and storage cupboard.

**Bedroom Two** 3.55m x 4.05m Double glazed window to the rear and radiator.