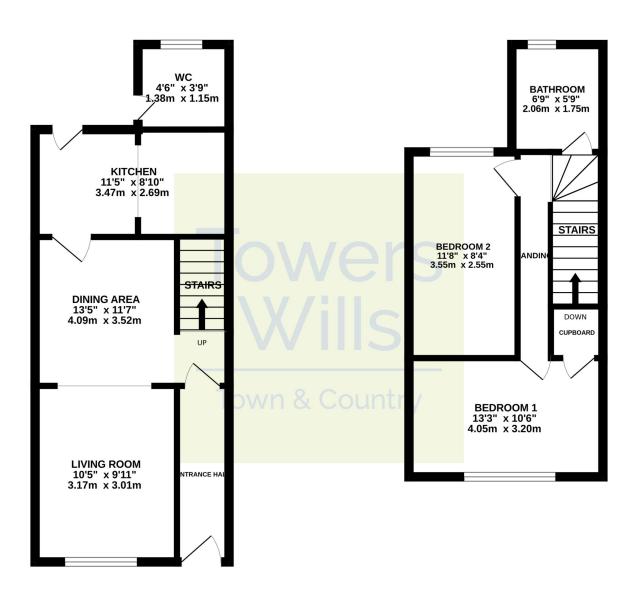

## **Entrance Hall**

Double glazed door to the front and radiator.

**Lounge** 3.17m x 3.01m Double glazed window to the front, radiator and feature fireplace.

**Dining Area** 3.52m x 4.09m Radiator, feature fireplace, stairs to the first floor and door to kitchen.

### Kitchen 2.69m x 3.47m

Comprising of a range of wall, base and drawer units, work surfacing with stainless steel sink drainer with mixer tap, integrated oven with four-ring gas hob and cookerhood over, space for washing machine, part tiled walls, space for American style fridge/freezer, double glazed window to the side and double glazed door to the rear.

### **First Floor Landing**

**Bedroom One** 3.20m x 4.05m Double glazed window to the front, radiator and storage cupboard.

**Bedroom Two** 3.55m x 4.05m Double glazed window to the rear and radiator.

#### Family Bathroom 2.57m x 2.22m

Comprising white panel bath with shower attachment, separate shower cubicle, wash hand basin, low level w.c, wall mounted heated towel rail and double glazed window to the rear.

#### Outbuilding 1.15m x 1.38m

Double glazed window to the rear, wash hand basin, w.c and boiler.