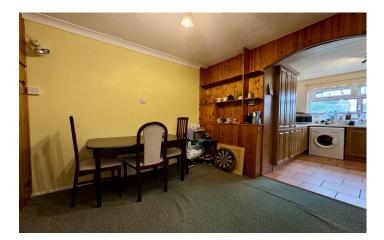

**Dining Area** 2.70m x 2.50m Two under stairs cupboards and entrance to kitchen.

#### Kitchen 3.60m 2.60m

Fitted kitchen with a range of wall and base units, double glazed window to the rear, door to conservatory, part tiled walls and floor, stainless steel sink with mixer tap, work surfaces, space for free standing oven with 4 ring gas hob and cooker hood over, space for washing machine, tiled flooring and radiator.