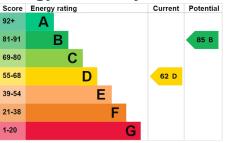

ble glazed window to front and radiator.

**Bedroom Two** 3.40m x 2.80m Double glazed window to side, storage cupboard and radiator.

**Bedroom Three** 3.60m x 2.60m Double glazed window to rear and radiator.

#### Outside

To the front of the property is an area of lawn with off road parking to the side for multiple cars, access to front door and garage. The rear, the garden is mainly laid to lawn with a small patio area and is enclosed by fence panelling.

## **Key Features**

- Semi-detached House
- Three Double
  Bedrooms
- Garage & Off Road
  Parking
- NO ONWARD CHAIN
- Sought-after Location
- Requires Modernisation

### **Contact Us**

Towers Wills Estate Agents - Yeovil 114, Hendford Hill Yeovil Somerset BA202RF T: 01935 577032 E: info@towerswills.co.uk

#### **Energy Efficiency**



















### Floor Plan

GROUND FLOOR

1ST FLOOR



Whils every attempt has been made to ensure the accuracy of the floorplan contained here, measurements of doors, windows, rooms and any other items are approximate and no responsibility is taken for any error, omission or mis-statement. This plan is for illustrative purposes only and should be used as such by any prospective purchaser. The services, systems and appliances shown have not been tested and no guarante as to their operability or efficiency can be given. Made with Meropix (2024)

Please Note No tests have been undertaken of any of the services and any intending purchasers should satisfy themselves in this regard. Towers Wills Ltd for themselves and for the vendor of this property whose agents they are, give notice that