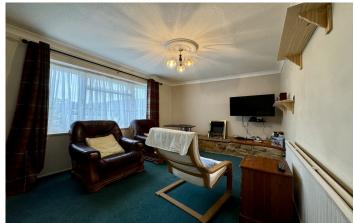

### **Entrance Hall**

Double glazed door to front, stairs to first floor accommodation, door to lounge, door to dining area and door to bathroom.

**Lounge** 4.40m x 3.10m Double glazed window to front, coving and radiator.