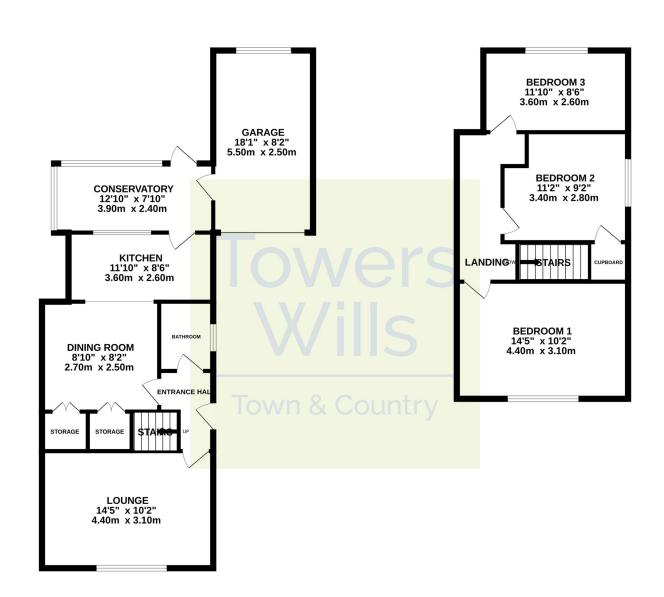

### Floor Plan

GROUND FLOOR

1ST FLOOR

Whils every attempt has been made to ensure the accuracy of the floorplan contained here, measurements of doors, windows, rooms and any other items are approximate and no responsibility is taken for any error, omission or mis-statement. This plan is for illustrative purposes only and should be used as such by any prospective purchaser. The services, systems and appliances shown have not been tested and no guarante as to their operability or efficiency can be given. Made with Meropix (2024)

### **Entrance Hall**

Double glazed door to front, stairs to first floor accommodation, door to lounge, door to dining area and door to bathroom.

**Lounge** 4.40m x 3.10m Double glazed window to front, coving and radiator.

**Dining Area** 2.70m x 2.50m Two under stairs cupboards and entrance to kitchen.

#### Kitchen 3.60m 2.60m

Fitted kitchen with a range of wall and base units, double glazed window to the rear, door to conservatory, part tiled walls and floor, stainless steel sink with mixer tap, work surfaces, space for free standing oven with 4 ring gas hob and cooker hood over, space for washing machine, tiled flooring and radiator.

#### Conservatory 3.90m x 2.40m

Offering door to garden, door to garage and power.

#### **Family Bathroom**

Low level W/C, freestanding shower cubicle with electric shower, wash hand basin, laminate flooring, part tiled walls, double glazed window to side and radiator.

#### **First Floor Landing**

Doors leading to first floor accommodation

**Bedroom One** 4.40m x 3.10m Double glazed window to front and radiator.

**Bedroom Two** 3.40m x 2.80m Double glazed window to side, storage cupboard and radiator.

**Bedroom Three** 3.60m x 2.60m Double glazed window to rear and radiator.