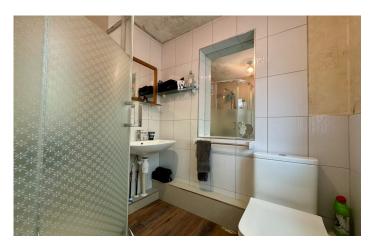

#### **Family Bathroom**

Low level W/C, freestanding shower cubicle with electric shower, wash hand basin, laminate flooring, part tiled walls, double glazed window to side and radiator.