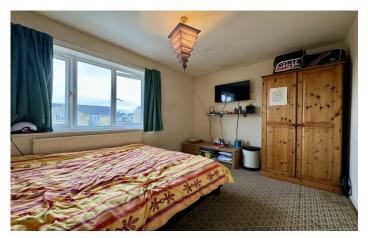

#### **First Floor Landing**

Doors leading to first floor accommodation

**Bedroom One** 4.40m x 3.10m Double glazed window to front and radiator.

**Bedroom Two** 3.40m x 2.80m Double glazed window to side, storage cupboard and radiator.

**Bedroom Three** 3.60m x 2.60m Double glazed window to rear and radiator.