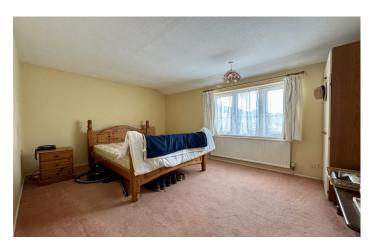

#### **First Floor Landing**

Doors leading to first floor accommodation

**Bedroom One** 4.40m x 3.10m Double glazed window to front and radiator.

**Bedroom Two** 3.40m x 2.80m Double glazed window to side, storage cupboard and radiator.