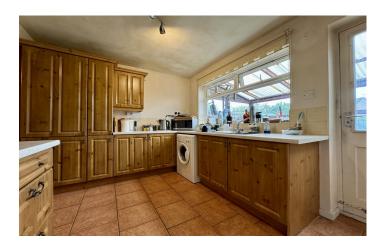

#### Kitchen 3.60m 2.60m

Fitted kitchen with a range of wall and base units, double glazed window to the rear, door to conservatory, part tiled walls and floor, stainless steel sink with mixer tap, work surfaces, space for free standing oven with 4 ring gas hob and cooker hood over, space for washing machine, tiled flooring and radiator.