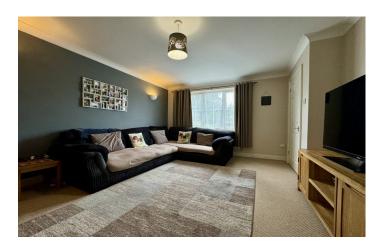

#### Lounge 4.16m x 3.58m

Double glazed window to front, radiator, built-in under stairs cupboard, TV point, phone point, coved ceiling and door to kitchen/diner.