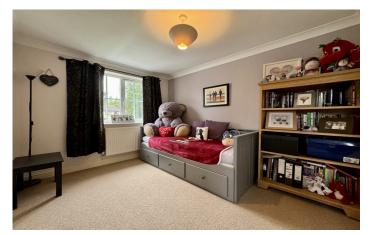

**Bedroom Three** 2.60m x 1.92m Double glazed window to rear, radiator and coved ceiling.