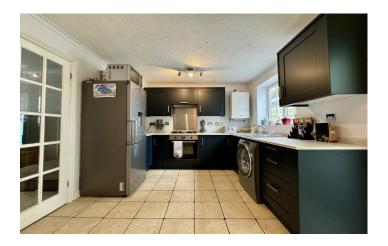

#### Kitchen/Diner 4.56m x 2.87m

Modern fitted kitchen benefitting from a range of wall, base and draw units work surfacing with inset stainless steel single drainer, built-in oven & gas hob with cooker hood over, space for washing machine, space for upright fridge/freezer, wall mounted Worcester combi boiler, radiator, tiled floor, coved ceiling, double glazed window to rear and double glazed double doors opening to the conservatory.