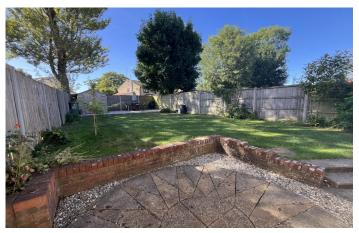

#### Outside

The property benefits from a good size rear garden, enclosed by panel fencing with a gate allowing side access from the drive to rear garden. The garden is mainly laid to lawn but also comprises two paved seating areas at either end of the lawn area. Timber garden shed. Outside tap.