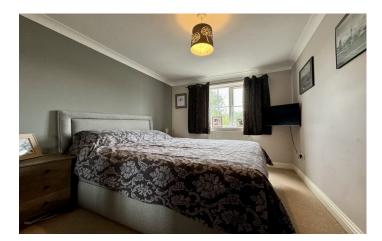

#### Bedroom One 3.57m x 2.69m

Double glazed window to front, radiator. coved ceiling and built-in wardrobes with overhead storage above.

**Bedroom Two** 3.19m x 2.55m Double glazed window, radiator and coved ceiling.