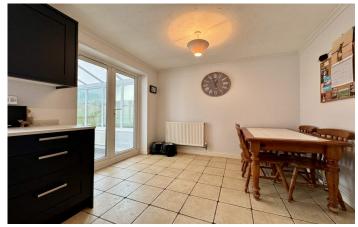

#### Kitchen/Diner 4.56m x 2.87m

Modern fitted kitchen benefitting from a range of wall, base and draw units work surfacing with inset stainless steel single drainer, built-in oven & gas hob with cooker hood over, space for washing machine, space for upright fridge/freezer, wall mounted Worcester combi boiler, radiator, tiled floor, coved ceiling, double glazed window to rear and double glazed double doors opening to the conservatory.