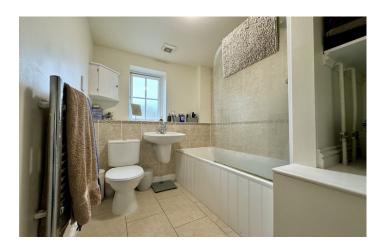

#### Bathroom

White suite comprising bath with wall mounted shower over, tiled surround, wash hand basin, low level w.c, heated towel rail, shaver point, tiled floor, extractor fan, built-in shelving into recess and frosted UPVC double glazed window to the front.