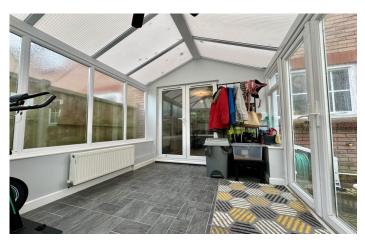

#### Conservatory 3.43m x 2.26m

Double glazed double doors opening to rear garden, radiator and vinyl flooring.