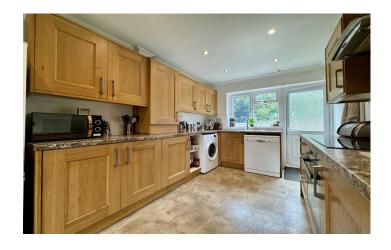

#### Kitchen/Diner 5.35m x 2.64m

Comprising of a range of wall, base and drawer units, work surfacing with stainless steel sink with mixer tap, double glazed windows to the front and rear, space for fridge freezer, washing machine and dishwasher, radiator integrated oven with induction hob and cookerhood over.