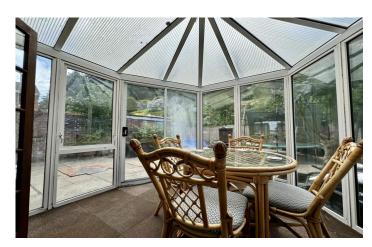

lazed window to the front, fitted cupboard and radiator.

#### Bedroom Three 2.41m x 2.23m

Double glazed window to the rear, radiator and exposed wooden floorboards.

#### Wet Room 2.04m x 1.96m

Suite comprising walk-in shower, wash hand basin with vanity unit, low level w.c, radiator and double glazed window to the rear.

#### **Rear Garden**

The rear garden is mainly laid to patio with rear gate leading to the parking and garage.

#### **Parking**

There is off road parking for several vehicles.

#### Garage

With 'up and over' door.

## **Key Features**

- Sought-after Location
- Detached
- Three Bedrooms
- Garden
- Garage & Driveway

### **Contact Us**

Towers Wills Estate
Agents - Yeovil
114, Hendford Hill
Yeovil

Somerset BA202RF

T: 01935 577032

E: info@towerswills.co.uk

















GROUND FLOOR 547 sq.ft. (50.8 sq.m.) approx. 1ST FLOOR 494 sq.ft. (45.9 sq.m.) approx.



TOTAL FLOOR AREA: 1040 sq.ft. (96.7 sq.m.) approx.

Whilst every attempt has been made to ensure the accuracy of the floorplan contained here, measurement of doors, withouse, rooms and any other items are approximate and no responsibility in slate hor only error omission or mis-statement. This plan is for flustrative purposes only and should be used as such by any prospective purchaser. The statement is plan in the properties of the prope

Please Note No tests have been undertaken of any of the services and any intending purchasers should satisfy themselves in this regard. Towers Wills Ltd for themselves and for the vendor of this property whose agents they are, give notice that, (i) these p