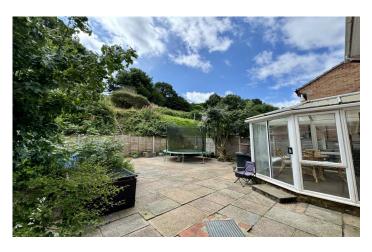

#### **Rear Garden**

The rear garden is mainly laid to patio with rear gate leading to the parking and garage.