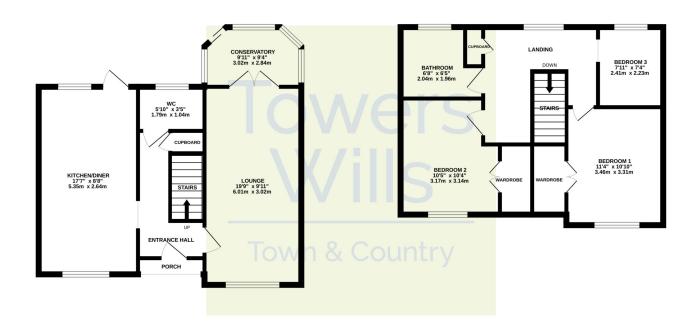

#### **Entrance Hall**

Double glazed door to the front, stairs to the first floor, laminate flooring, under stairs cupboard and radiator.

#### Lounge 6.01m x 3.31m

Double glazed window to the front, door to conservatory and two radiators.

#### Conservatory 3.02m x 2.84m

Single glazed sliding door to the garden.

#### Downstairs W.C 1.79m x 1.04m

With low level w.c, wash hand basin with vanity unit laminate flooring, radiator and double glazed window to the rear.

#### Kitchen/Diner 5.35m x 2.64m

Comprising of a range of wall, base and drawer units, work surfacing with stainless steel sink with mixer tap, double glazed windows to the front and rear, space for fridge freezer, washing machine and dishwasher, radiator integrated oven with induction hob and cookerhood over.

#### **First Floor Landing**

Loft access.

#### Bedroom One 3.31m x 3.46m

Double glazed window to the front, fitted cupboards and radiator.

#### Bedroom Two 3.14m x 3.17m

Double glazed window to the front, fitted cupboard and radiator.

#### Bedroom Three 2.41m x 2.23m

Double glazed window to the rear, radiator and exposed wooden floorboards.

#### Wet Room 2.04m x 1.96m

Suite comprising walk-in shower, wash hand basin with vanity unit, low level w.c, radiator and double glazed window to the rear.

### **Contact Us**

Towers Wills Estate
Agents - Yeovil
114, Hendford Hill
Yeovil

Somerset BA202RF

T: 01935 577032

E: info@towerswills.co.uk

GROUND FLOOR 547 sq.ft. (50.8 sq.m.) approx. 1ST FLOOR 494 sq.ft. (45.9 sq.m.) approx.

TOTAL FLOOR AREA: 1040 sq.ft. (96.7 sq.m.) approx.

Whilst every attempt has been made to ensure the accuracy of the floorplan contained here, measurement of doors, withouse, rooms and any other items are approximate and no responsibility in slate hor only error omission or mis-statement. This plan is for flustrative purposes only and should be used as such by any prospective purchaser. The statement is plan in the properties of the prope