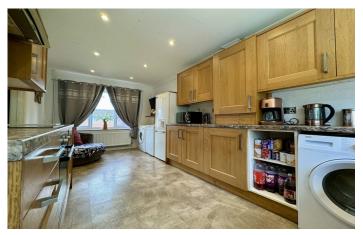

#### Kitchen/Diner 5.35m x 2.64m

Comprising of a range of wall, base and drawer units, work surfacing with stainless steel sink with mixer tap, double glazed windows to the front and rear, space for fridge freezer, washing machine and dishwasher, radiator integrated oven with induction hob and cookerhood over.