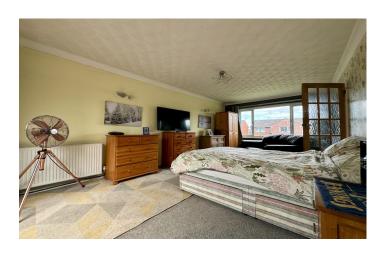

#### Bedroom One 3.31m x 3.46m

Double glazed window to the front, fitted cupboards and radiator.

#### Bedroom Two 3.14m x 3.17m

Double glazed window to the front, fitted cupboard and radiator.