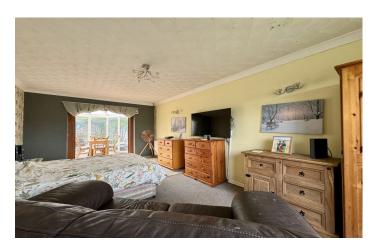

#### Bedroom One 3.31m x 3.46m

Double glazed window to the front, fitted cupboards and radiator.