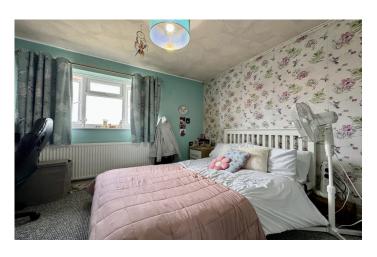

#### Bedroom Three 2.41m x 2.23m

Double glazed window to the rear, radiator and exposed wooden floorboards.