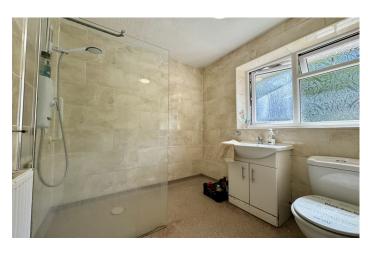

#### Wet Room 2.04m x 1.96m

Suite comprising walk-in shower, wash hand basin with vanity unit, low level w.c, radiator and double glazed window to the rear.