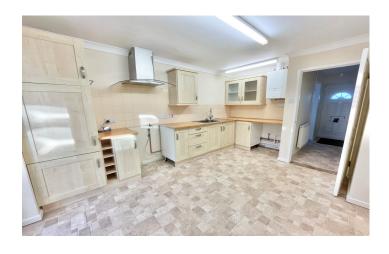

#### **Kitchen**

Fitted with timber effect doors with a range of wall and base units. A stainless steel sink drainer unit with mixer tap, space for cooker, extractor hood over, plumbing for washing machine, space for fridge/freezer, radiator, boiler and doors leading out to the conservatory.