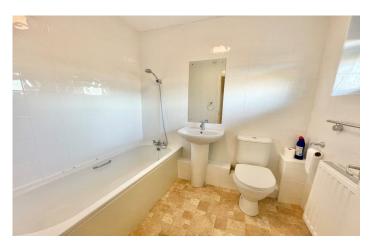

# **Family Bathroom**

A white suite with panel bath, mixer tap shower attachment, pedestal hand basin with mixer tap, WC, part tiled walls, extractor fan and window with outlook to the front.