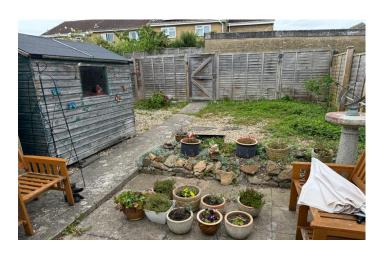

## Garden

To the front there is low maintenance gravel area. To the rear the garden is also low maintenance with patio area, shed, gate to the rear and is enclosed by lap panel fencing.