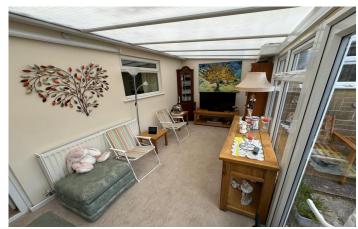

# Conservatory/Living Room

With double doors leading out to the rear and benefits from a further storage area.

## **Agent Note**

The current homeowners are using the conservatory as the living room and the lounge as a bedroom. There is potential for one of the bedrooms to be used as a lounge.