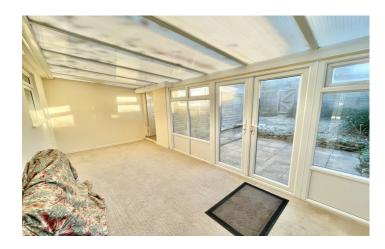

# Conservatory/Living Room

With double doors leading out to the rear and benefits from a further storage area.

## **Agent Note**

The current homeowners are using the conservatory as the living room and the lounge as a bedroom. There is potential for one of the bedrooms to be used as a lounge.