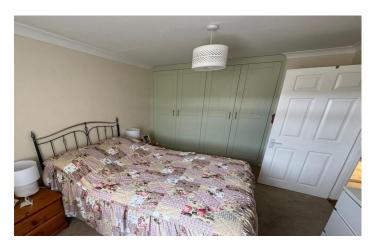

## **Lounge/ Bedroom One**

With window outlook to the front, fitted wardrobes, cupboard, TV point, telephone point and radiator.

## **Agent Note**

The current homeowners are using the conservatory as the living room and the lounge as a bedroom. There is potential for one of the bedrooms to be used as a lounge.