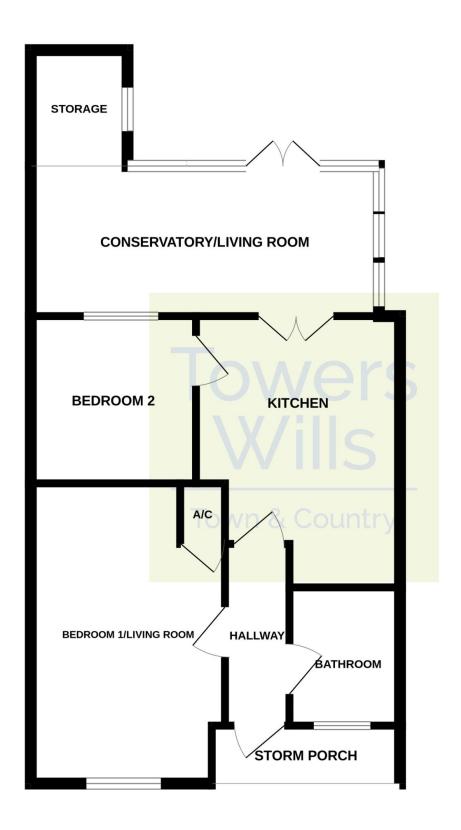

# 37, Moorlands Park, Martock, Somerset TA12 6DN £170,000

Towers Wills are pleased to welcome to the market this two bedroom mid terrace Bungalow within walking distance of amenities in this popular village location. Briefly comprising entrance hall, lounge/bedroom, kitchen, bedroom two, conservatory/lounge, bathroom and low maintenance rear garden.

#### **Entrance Hall**

With Hatch to roof space and radiator.

## **Lounge/ Bedroom One**

With window outlook to the front, fitted wardrobes, cupboard, TV point, telephone point and radiator.

#### **Kitchen**

Fitted with timber effect doors with a range of wall and base units. A stainless steel sink drainer unit with mixer tap, space for cooker, extractor hood over, plumbing for washing machine, space for fridge/freezer, radiator, boiler and doors leading out to the conservatory.

# Conservatory/Living Room

With double doors leading out to the rear and benefits from a further storage area.

#### **Bedroom Two**

With window outlook to the rear and radiator.

# **Family Bathroom**

A white suite with panel bath, mixer tap shower attachment, pedestal hand basin with mixer tap, WC, part tiled walls, extractor fan and window with outlook to the front.