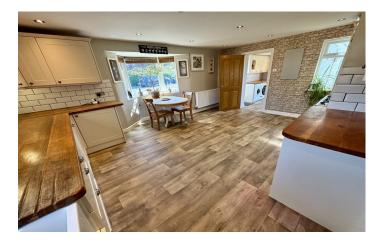

**Kitchen/Diner** 5.02m x 4.21m – maximum measurements Comprising of a range of wall, base and drawer units, work surfacing with one bowl Belfast sink, double glazed windows to the front and rear, double glazed bay window to the side, radiator, integrated slimline dishwasher, integrated under counter fridge and space for Range style cooker with five-ring gas hob and electric ovens.