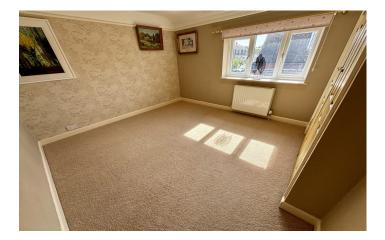

**Bedroom Two** 3.15m x 3.68m – maximum measurements Double glazed window to the rear, radiator and two built-in wardrobes.