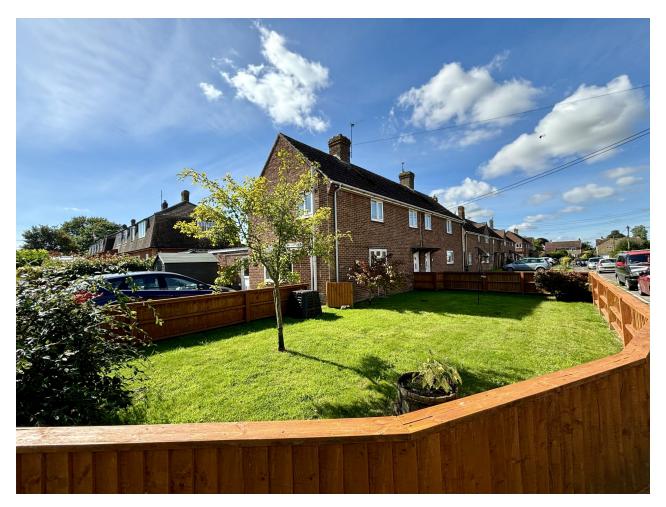

### £245,000

Towers Wills welcome to market this well-presented semi-detached home. Selling with no onward chain, the property sits on a corner plot and benefits from driveway parking for three vehicles, downstairs WC, gas (LPG) central heating, sitting room, open plan kitchen/diner, two double bedrooms and bathroom. All situated within the popular village of Chilthorne Domer that sits just a few miles outside of Yeovil Town and includes a sought-after Primary School, Italian restaurant and village hall.

#### **Front Garden**

The front garden is largely laid to lawn, whilst to the side of the property is ample parking for three vehicles and LPG gas tanks fuelling the central heating system and gas hob, outside tap and wooden shed.

#### **Rear Garden**

The rear garden is largely laid to lawn with patio seating area, additional decked seating area and outside tap.