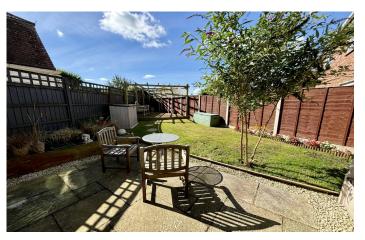

#### **Rear Garden**

The rear garden is largely laid to lawn with patio seating area, additional decked seating area and outside tap.