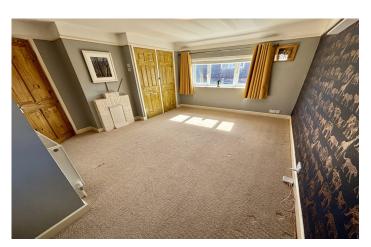

#### Bathroom

Suite comprising bath with shower over, wash hand basin, w.c, double glazed window to the side, heated towel rail and extractor fan.

**Bedroom One** 5.05m x 3.89m – maximum measurements Double glazed windows to the front and rear, radiator, feature fireplace and two built-in wardrobes.