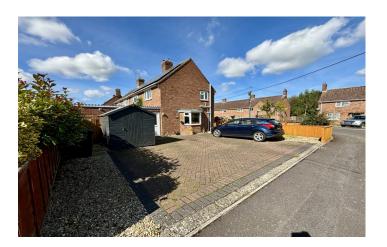

### £245,000

Towers Wills welcome to market this well-presented semi-detached home. Selling with no onward chain, the property sits on a corner plot and benefits from driveway parking for three vehicles, downstairs WC, gas (LPG) central heating, sitting room, open plan kitchen/diner, two double bedrooms and bathroom. All situated within the popular village of Chilthorne Domer that sits just a few miles outside of Yeovil Town and includes a sought-after Primary School, Italian restaurant and village hall.

#### **Front Garden**

The front garden is largely laid to lawn, whilst to the side of the property is ample parking for three vehicles and LPG gas tanks fuelling the central heating system and gas hob, outside tap and wooden shed.