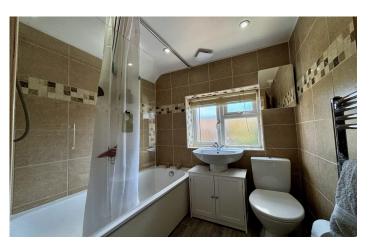

#### Bathroom

Suite comprising bath with shower over, wash hand basin, w.c, double glazed window to the side, heated towel rail and extractor fan.

**Bedroom One** 5.05m x 3.89m – maximum measurements Double glazed windows to the front and rear, radiator, feature fireplace and two built-in wardrobes.