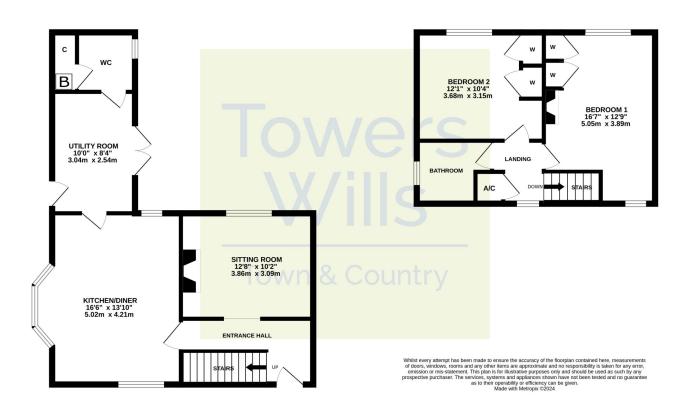

#### **Entrance Hall**

Double glazed door to the front and radiator.

**Sitting Room** 3.09m x 3.86m – maximum measurements Double glazed window to the rear, natural wood flooring, log burner, radiator and serving hatch to the kitchen.

**Kitchen/Diner** 5.02m x 4.21m – maximum measurements Comprising of a range of wall, base and drawer units, work surfacing with one bowl Belfast sink, double glazed windows to the front and rear, double glazed bay window to the side, radiator, integrated slimline dishwasher, integrated under counter fridge and space for Range style cooker with five-ring gas hob and electric ovens.

**Utility** 3.04m x 2.54m – maximum measurements Double glazed door to the side and parking area, double glazed French doors to the rear garden, radiator, space for fridge freezer, space for washing machine, space for dryer and door to w.c.

#### Downstairs W.C 1.76m x 1.69m

Double glazed window to the rear, wash hand basin, w.c, heated towel rail and door to boiler room/storage cupboard.

#### **First Floor Landing**

Double glazed window to the front, airing cupboard including radiator and loft hatch (boarded with light connected).

#### Bathroom

Suite comprising bath with shower over, wash hand basin, w.c, double glazed window to the side, heated towel rail and extractor fan.

**Bedroom One** 5.05m x 3.89m – maximum measurements Double glazed windows to the front and rear, radiator, feature fireplace and two built-in wardrobes.

**Bedroom Two** 3.15m x 3.68m – maximum measurements Double glazed window to the rear, radiator and two built-in wardrobes.

## Floor Plan

GROUND FLOOR

1ST FLOOR

Please Note No tests have been undertaken of any of the services and any intending purchasers should satisfy themselves in this regard. Towers Wills Ltd for themselves and for the vendor of this property whose agents they are, give notice that, (i) these particulars do not constitute any part of an offer or contract, (ii) all statements contained within these particulars are made without responsibility on the part of Towers Wills or the vendor, (iii) whilst made in good faith, none of the statements contained within these particulars are to be relied upon as a statement of representation or fact, (iv) any intending purchaser must satisfy him/herself by inspection or otherwise as to the correctness of each of the statements contained within these particulars, (v) the vendor does not make or give either Towers Wills or any person in their employment any authority to make or give representation or warranty whatsoever in relation to this property.