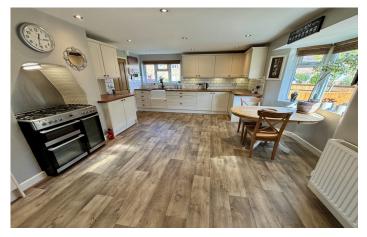

**Kitchen/Diner** 5.02m x 4.21m – maximum measurements Comprising of a range of wall, base and drawer units, work surfacing with one bowl Belfast sink, double glazed windows to the front and rear, double glazed bay window to the side, radiator, integrated slimline dishwasher, integrated under counter fridge and space for Range style cooker with five-ring gas hob and electric ovens.