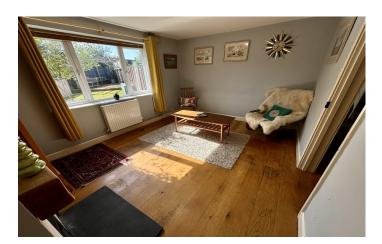

#### **Entrance Hall**

Double glazed door to the front and radiator.

**Sitting Room** 3.09m x 3.86m – maximum measurements Double glazed window to the rear, natural wood flooring, log burner, radiator and serving hatch to the kitchen.