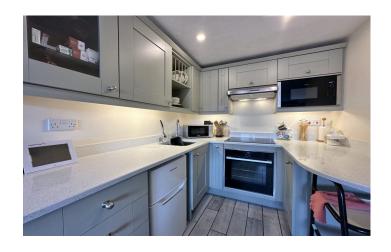

### **Kitchen**

A quality fitted kitchen comprising of a range of wall, base and drawer units, granite work surfacing with inset sink/drainer, integrated electric oven, integrated electric hob, integrated microwave and space for fridge/freezer.