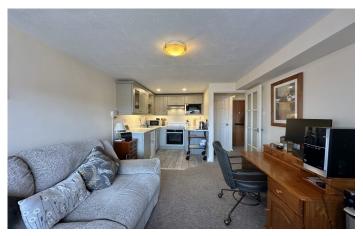

### Lounge/Diner

With bay window to the front, electric panel radiator and being open plan through to the kitchen.