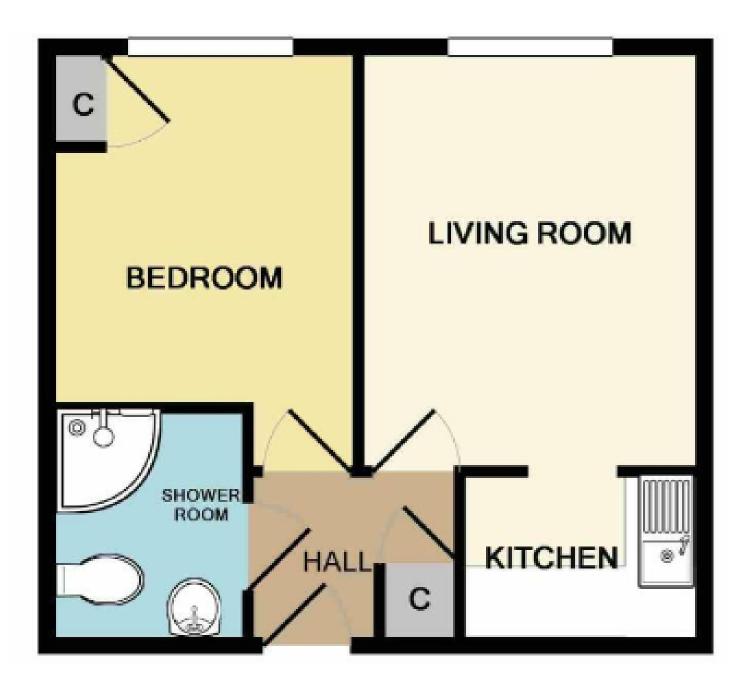

## **Reception Hallway**

With storage cupboard.

### Lounge/Diner

With bay window to the front, electric panel radiator and being open plan through to the kitchen.

### **Kitchen**

A quality fitted kitchen comprising of a range of wall, base and drawer units, granite work surfacing with inset sink/drainer, integrated electric oven, integrated electric hob, integrated microwave and space for fridge/freezer.

#### **Bedroom**

With window to the front and electric panel radiator.

#### **Shower Room**

Comprising shower cubicle, wash hand basin, w.c, tiling, extractor fan and heated towel rail.

## Floor Plan

Please Note No tests have been undertaken of any of the services and any intending purchasers should satisfy themselves in this regard. Towers Wills Ltd for themselves and for the vendor of this property whose agents they are, give notice that, (i) these particulars do not constitute any part of an offer or contract, (ii) all statements contained within these particulars are made without responsibility on the part of Towers Wills or the vendor, (iii) whilst made in good faith, none of the statements contained within these particulars are to be relied upon as a statement of representation or fact, (iv) any intending purchaser must satisfy him/herself by inspection or otherwise as to the correctness of each of the statements contained within these particulars, (v) the vendor does not make or give either Towers Wills or any person in their employment any authority to make or give representation or warranty whatsoever in relation to this property.