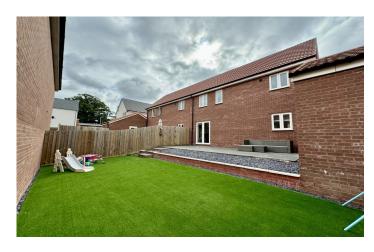

#### Rear Garden

To the rear, the property benefits from a fully enclosed landscaped rear garden, comprising of a large patio accessed by the double glazed French doors from the lounge, low maintenance astro turfed lawn and double glazed door offering access to garage from the side.