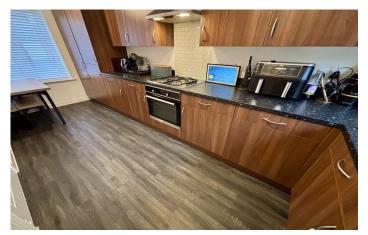

#### Kitchen/Diner 4.90m x 2.07m

Fitted with a range of wall, base and drawer units and work surfaces incorporating a one and a half stainless steel sink and drainer. Integrated electric oven with 4 ring gas hob and cooker hood over. Integrated appliances including fridge freezer, washing machine and dishwasher. Dual aspect double glazed windows to front and rear and radiator.