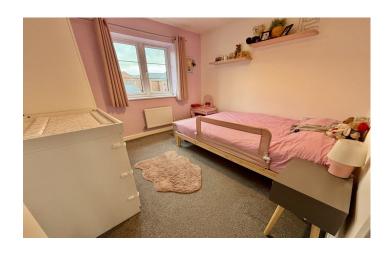

#### Bedroom Two 2.82m x 2.90m

Double glazed window to front and radiator.

#### Bedroom Three 1.99m x 2.00m

Double glazed window to rear and radiator.