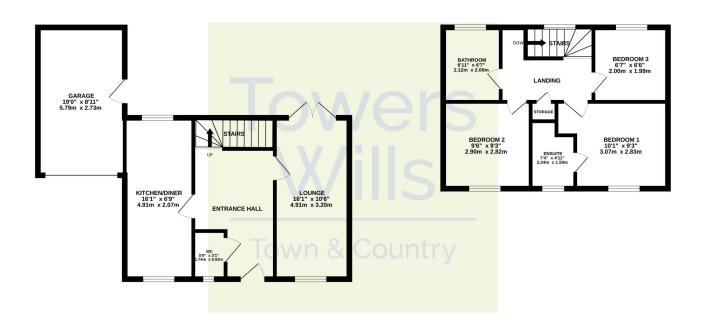

#### **Entrance Hall**

Double glazed door to front, door leading to downstairs w/c, stairs rising to first floor, space for tumble dryer and radiator.

#### **Cloakroom** 1.74m x 0.93m

Comprising W.C, wash hand basin, double glazed window to front and radiator.

#### Lounge 4.91m x 3.20m

Double glazed window to front, double glazed French Doors to Garden and radiator.

#### Kitchen/Diner 4.90m x 2.07m

Fitted with a range of wall, base and drawer units and work surfaces incorporating a one and a half stainless steel sink and drainer. Integrated electric oven with 4 ring gas hob and cooker hood over. Integrated appliances including fridge freezer, washing machine and dishwasher. Dual aspect double glazed windows to front and rear and radiator.

#### Landing

Rear aspect double glazed window, cupboard and loft hatch.

#### Bedroom One 2.83m x 3.07m

Double glazed window to front, radiator and door leading to en-suite.

#### **En-Suite** 2.24m x 1.50m

Fitted with a suite comprising shower cubicle, wash hand basin and WC. Double glazed window to front and radiator.

#### Bedroom Two 2.82m x 2.90m

Double glazed window to front and radiator.

#### Bedroom Three 1.99m x 2.00m

Double glazed window to rear and radiator.

#### **Bathroom** 2.00m x 2.12m

Fitted with a suite comprising bath with mixer tap, wash hand basin and WC. Extractor fan. Double glazed window to rear and radiator.

#### **Garage** 5.79m x 2.73m

Accessed via the 'up and over' door from the driveway, double glazed door to garden and power and light.