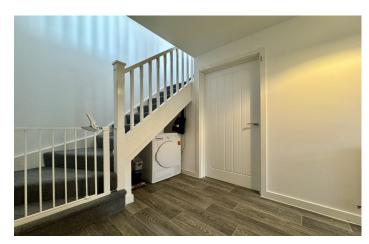

#### **Entrance Hall**

Double glazed door to front, door leading to downstairs w/c, stairs rising to first floor, space for tumble dryer and radiator.