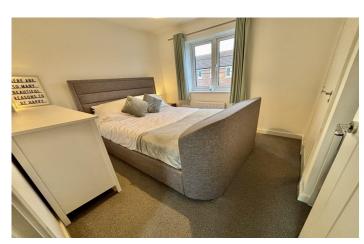

#### Bedroom One 2.83m x 3.07m

Double glazed window to front, radiator and door leading to en-suite.