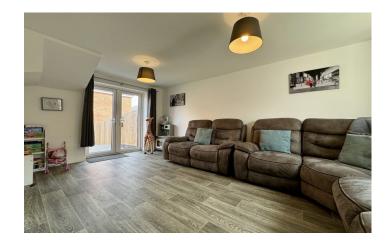

#### Lounge 4.91m x 3.20m

Double glazed window to front, double glazed French Doors to Garden and radiator.