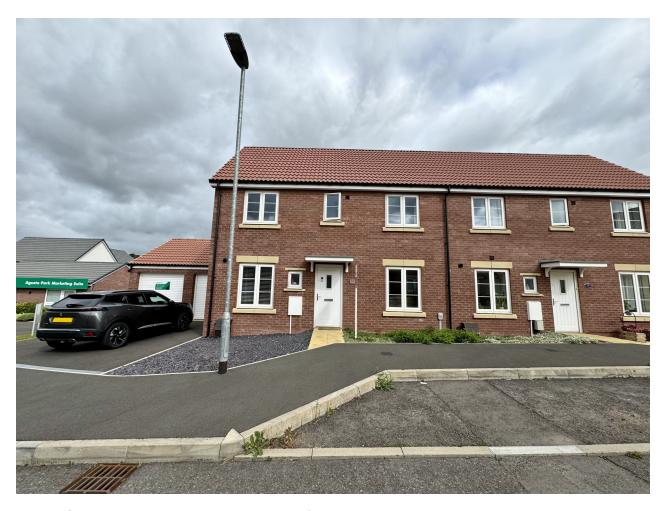

# 32, Grebe Road, Yeovil, Somerset BA22 8FY Offers Over £260,000

Towers Wills are pleased to offer to market this well presented three bedroom semi detached family home, situated within the popular Agusta Park development on the Western side of Yeovil. The property comprises; entrance hall, kitchen/diner, lounge, downstairs W/C, three bedrooms including a master bedroom with ensuite, family bathroom, landscaped rear garden, garage and off road parking. Located on the Augusta Park Estate within ideal proximity to shops, school and many local amenities.