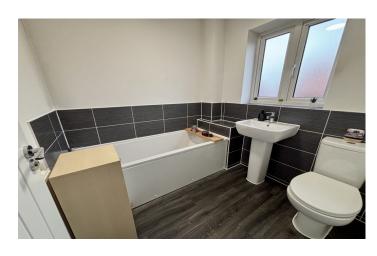

#### **Bathroom** 2.00m x 2.12m

Fitted with a suite comprising bath with mixer tap, wash hand basin and WC. Extractor fan. Double glazed window to rear and radiator.