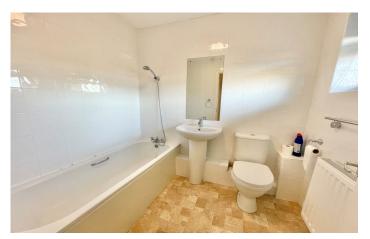

#### **Family Bathroom**

A white suite with panel bath, mixer tap shower attachment, pedestal hand basin with mixer tap, WC, part tiled walls, extractor fan and window with outlook to the front.