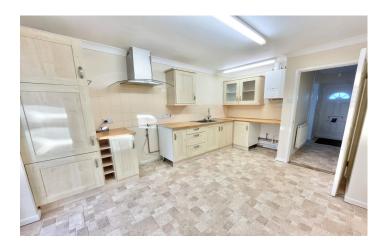

#### Kitchen

Fitted with timber effect doors with a range of wall and base units. A stainless steel sink drainer unit with mixer tap, space for cooker, extractor hood over, plumbing for washing machine, space for fridge/freezer, radiator, boiler and doors leading out to the conservatory.