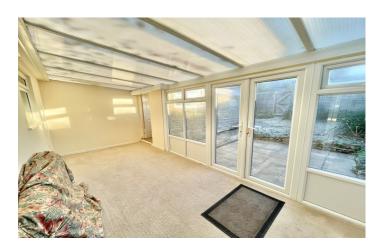

#### **Conservatory/Living Room**

With double doors leading out to the rear and benefits from a further storage area.

#### **Agent Note**

The current homeowners are using the conservatory as the living room and the lounge as a bedroom. There is potential for one of the bedrooms to be used as a lounge.