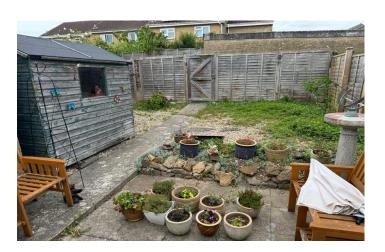

#### Garden

To the front there is low maintenance gravel area. To the rear the garden is also low maintenance with patio area, shed, gate to the rear and is enclosed by lap panel fencing.