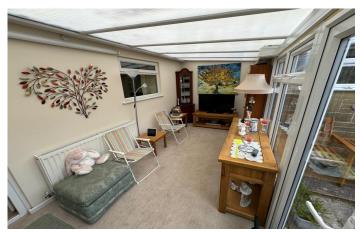

#### **Conservatory/Living Room**

With double doors leading out to the rear and benefits from a further storage area.

#### **Agent Note**

The current homeowners are using the conservatory as the living room and the lounge as a bedroom. There is potential for one of the bedrooms to be used as a lounge.