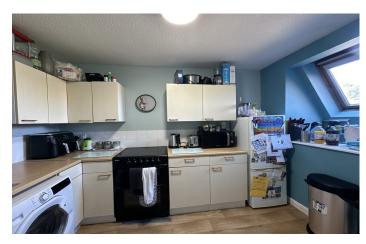

#### **Kitchen**

Comprising of a range of wall, base and drawer units, work surfacing with inset sink/drainer, tiling to splashback, space for cooker, space for fridge/freezer, space and plumbing for washing machine and velux skylight.