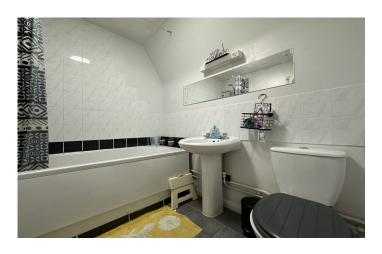

#### **Bathroom**

A modern white suite comprising bath with shower over, wash hand basin, low level w.c, part tiled, extractor fan and wall heater.