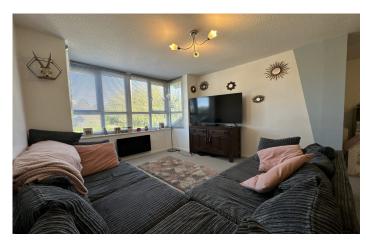

### Lounge/Diner

A spacious L-shape room with double glazed bay window to the front, radiator, TV and telephone point.