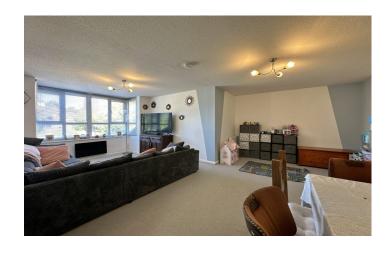

### Lounge/Diner

A spacious L-shape room with double glazed bay window to the front, radiator, TV and telephone point.