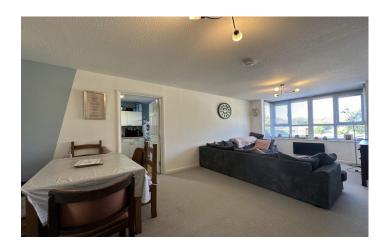

### Lounge/Diner

A spacious L-shape room with double glazed bay window to the front, radiator, TV and telephone point.