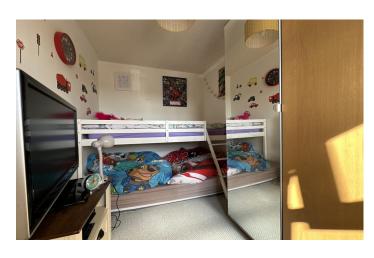

#### **Bedroom One**

Double glazed window to the side, radiator and fitted wardrobes.

#### **Bedroom Two**

Double glazed window to the rear and radiator.