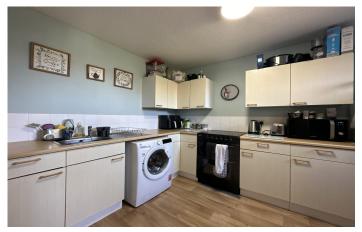

#### **Kitchen**

Comprising of a range of wall, base and drawer units, work surfacing with inset sink/drainer, tiling to splashback, space for cooker, space for fridge/freezer, space and plumbing for washing machine and velux skylight.