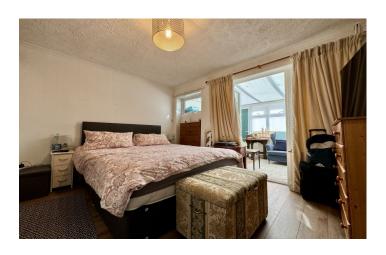

#### Bedroom One 3.89m x 3.30m

A spacious double bedroom, double glazed window to the rear, cast iron period fire surround with pine surrounds, slate hearth, exposed timber floorboards, pine moulded skirting boards and architraves, fire side fitted cupboard space, radiator, pine vanity unit with inset wash basin, telephone point.