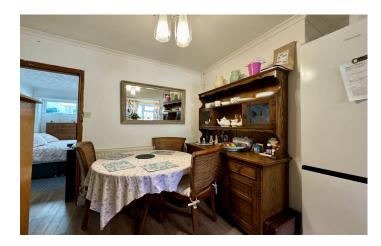

#### Kitchen/Dining Room 4.50m x 3.43m

An open-plan room with a range of solid pine kitchen wall, base and draw units comprising laminated work surface, ceramic Belfast sink, tiled surrounds, space for electric oven, space and plumbing for washing machine, wall mounted gas fired combination Worcester Bosch boiler, uPVC double glazed window to the front, inset ceiling lighting, fireplace recess, radiator, pine moulded skirting boards and architraves and under stairs storage recess.