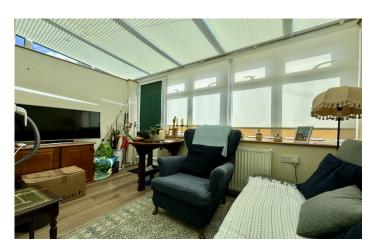

#### **Sun Room** 3.40m x 2.34m

UPVC double glazed windows to the rear overlook the rear garden, radiator, light and power connected and UPVC double glazed door leading to garden.