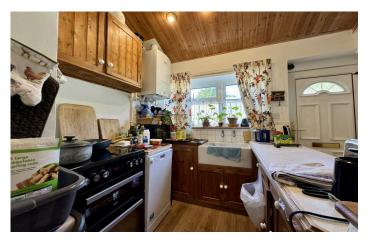

#### Kitchen/Dining Room 4.50m x 3.43m

An open-plan room with a range of solid pine kitchen wall, base and draw units comprising laminated work surface, ceramic Belfast sink, tiled surrounds, space for electric oven, space and plumbing for washing machine, wall mounted gas fired combination Worcester Bosch boiler, uPVC double glazed window to the front, inset ceiling lighting, fireplace recess, radiator, pine moulded skirting boards and architraves and under stairs storage recess.