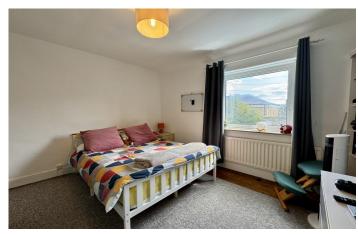

#### Bedroom Two 2.95m x 2.49m

UPVC double glazed window to front, radiator and fitted wardrobe.