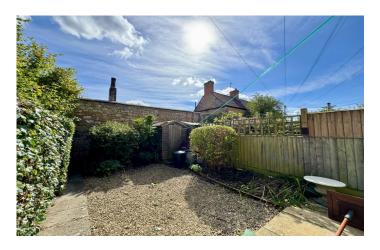

#### **Outside**

The rear garden offers a sunny south facing aspect and is laid to stone chippings boasting a paved patio seating area. Enclosed by timber fencing the garden also offers a variety of flower beds and borders which is well stocked by mature plants and shrubs.