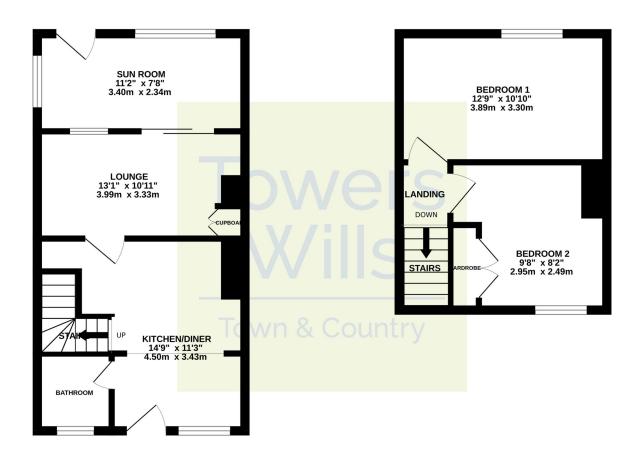

#### Kitchen/Dining Room 4.50m x 3.43m

An open-plan room with a range of solid pine kitchen wall, base and draw units comprising laminated work surface, ceramic Belfast sink, tiled surrounds, space for electric oven, space and plumbing for washing machine, wall mounted gas fired combination Worcester Bosch boiler, uPVC double glazed window to the front, inset ceiling lighting, fireplace recess, radiator, pine moulded skirting boards and architraves and under stairs storage recess.

#### **Ground Floor Bathroom**

A white suite comprising fitted low level WC, wash hand basin, panelled bath with tiled surrounds, tiled splash back, uPVC double glazed window to the rear and radiator

#### Sitting Room 3.99m x 3.33m

Two double glazed windows to sun room, feature fireplace, radiator, pine panelled door leads from the sitting room through the kitchen/dining room and double glazed bi-fold doors leading to sun room.

#### **Sun Room** 3.40m x 2.34m

UPVC double glazed windows to the rear overlook the rear garden, radiator, light and power connected and UPVC double glazed door leading to garden.

#### First Floor Landing

Pine staircase from kitchen/dining, ceiling hatch and loft ladder lead to loft storage space, period pine panelled doors to first floor accommodation.

#### Bedroom One 3.89m x 3.30m

A spacious double bedroom, double glazed window to the rear, cast iron period fire surround with pine surrounds, slate hearth, exposed timber floorboards, pine moulded skirting boards and architraves, fire side fitted cupboard space, radiator, pine vanity unit with inset wash basin, telephone point.

#### Bedroom Two 2.95m x 2.49m

UPVC double glazed window to front, radiator and fitted wardrobe.

### **Energy Efficiency**

GROUND FLOOR 327 sq.ft. (30.4 sq.m.) approx. 1ST FLOOR 228 sq.ft. (21.2 sq.m.) approx.

#### TOTAL FLOOR AREA: 556 sq.ft. (51.6 sq.m.) approx.

Whilst every attempt has been made to ensure the accuracy of the floorplan contained here, measurements of doors, withdoors, rooms and may other liters are approximate and no responsibility is taken for any error, omission or mis-statement. This plan is for illustrative purposes only and should be used as such by any prospective purchaser. The services, systems and appliances shown have not been tested and no guarantee as to their operability or efficiency can be given.