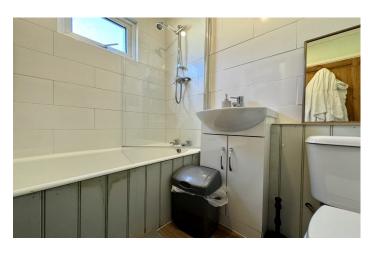

#### **Ground Floor Bathroom**

A white suite comprising fitted low level WC, wash hand basin, panelled bath with tiled surrounds, tiled splash back, uPVC double glazed window to the rear and radiator