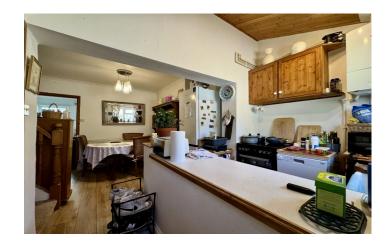

#### Kitchen/Dining Room 4.50m x 3.43m

An open-plan room with a range of solid pine kitchen wall, base and draw units comprising laminated work surface, ceramic Belfast sink, tiled surrounds, space for electric oven, space and plumbing for washing machine, wall mounted gas fired combination Worcester Bosch boiler, uPVC double glazed window to the front, inset ceiling lighting, fireplace recess, radiator, pine moulded skirting boards and architraves and under stairs storage recess.