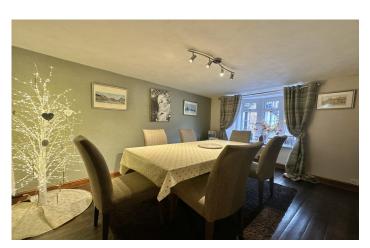

#### **Dining Room**

Perfect for entertaining with family and friends; with bay window to the front.