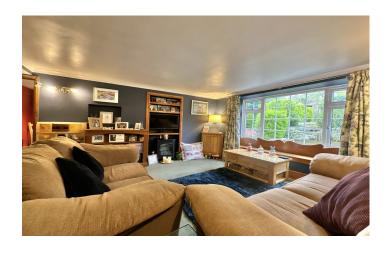

#### **Sitting Room**

Window to the front.

#### **Family Room**

A spacious family living area with window to the rear, having a pleasant outlook onto the rear garden and stairs to the first floor.