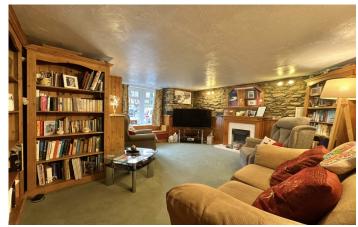

#### **Family Room**

A spacious family living area with window to the rear, having a pleasant outlook onto the rear garden and stairs to the first floor.