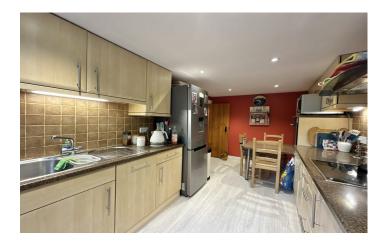

#### Kitchen/Breakfast Room

Comprising of a range of wall, base and drawer units, work surfacing with inset sink/drainer, integrated electric oven, integrated electric hob with cookerhood over, space for fridge/freezer, plumbing for washing machine, dishwasher, tiling to splash prone areas, breakfast bar, door and window to the rear garden.