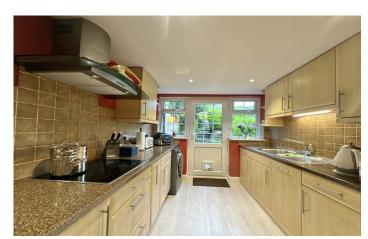

#### Kitchen/Breakfast Room

Comprising of a range of wall, base and drawer units, work surfacing with inset sink/drainer, integrated electric oven, integrated electric hob with cookerhood over, space for fridge/freezer, plumbing for washing machine, dishwasher, tiling to splash prone areas, breakfast bar, door and window to the rear garden.