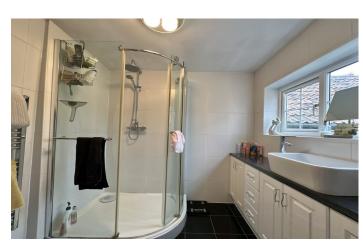

## **Shower Room**

Suite comprising of shower cubicle, wash hand basin with vanity unit storage, w.c, part tiling, heated towel rail and window to the rear.