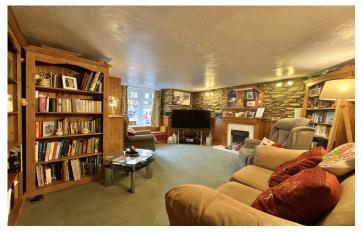

## **Family Room**

A spacious family living area with window to the rear, having a pleasant outlook onto the rear garden and stairs to the first floor.