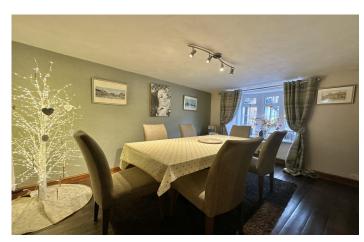

## **Dining Room**

Perfect for entertaining with family and friends; with bay window to the front.