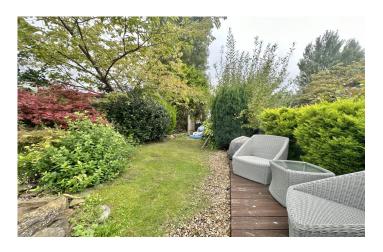

#### Rear Garden

To the rear of the property is a landscaped mature garden with areas laid to lawn, paved patio seating areas, decked area, rockery, borders stocked with a variety of mature plants and shrubs and there is a stone-built garden shed with power and light.