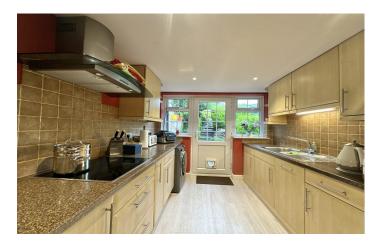

## Kitchen/Breakfast Room

Comprising of a range of wall, base and drawer units, work surfacing with inset sink/drainer, integrated electric oven, integrated electric hob with cookerhood over, space for fridge/freezer, plumbing for washing machine, dishwasher, tiling to splash prone areas, breakfast bar, door and window to the rear garden.