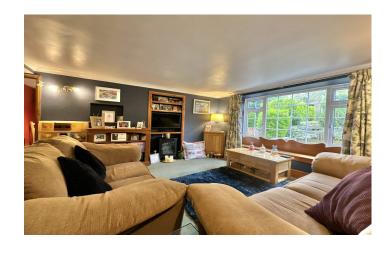

## **Sitting Room**

Window to the front.

## **Family Room**

A spacious family living area with window to the rear, having a pleasant outlook onto the rear garden and stairs to the first floor.