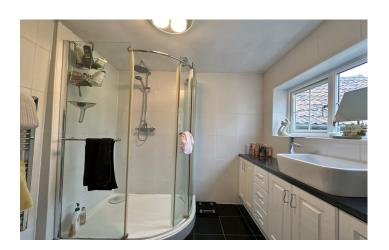

#### Shower Room

Suite comprising of shower cubicle, wash hand basin with vanity unit storage, w.c, part tiling, heated towel rail and window to the rear.