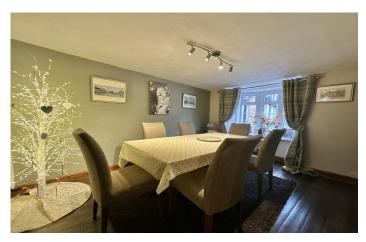

#### **Dining Room**

Perfect for entertaining with family and friends; with bay window to the front.