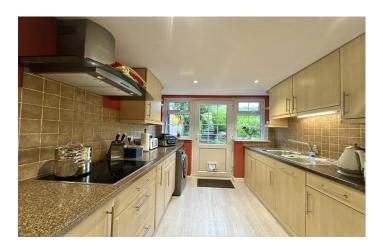

#### Kitchen/Breakfast Room

Comprising of a range of wall, base and drawer units, work surfacing with inset sink/drainer, integrated electric oven, integrated electric hob with cookerhood over, space for fridge/freezer, plumbing for washing machine, plumbing for dishwasher, tiling to splash prone areas, breakfast bar, door and window to the rear garden.