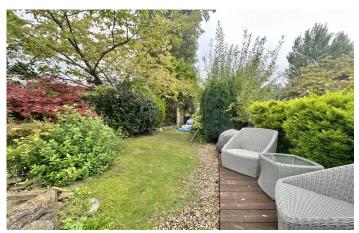

#### **Rear Garden**

To the rear of the property is a landscaped mature garden with areas laid to lawn, paved patio seating areas, decked area, rockery, borders stocked with a variety of mature plants and shrubs and there is a stone-built garden shed with power and light.