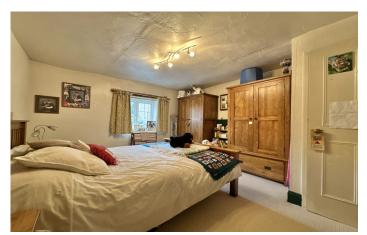

First Floor Landing Stairs from reception hallway with loft access.

**Bedroom One** Double glazed window to the rear.

**Bedroom Two** Double glazed window to the front.

**Bedroom Three** Double glazed window to the front.