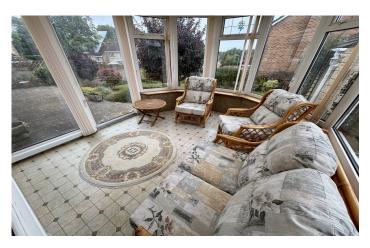

**Conservatory** 3.33m x 2.98m – maximum measurements Double glazed windows to the rear and side, double glazed doors to the rear garden, power and light.