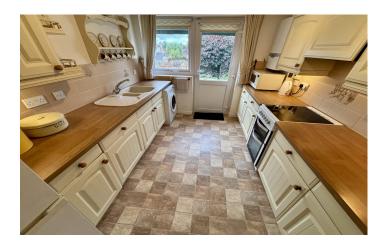

#### Kitchen 3.44m x 2.64m - maximum measurements

Comprising of a range of wall, base and drawer units, work surfacing with one and a half bowl sink drainer, double glazed window and door to the rear, radiator, space for electric oven and extractor over, gas boiler, space for washing machine, space for fridge freezer and integrated dishwasher.