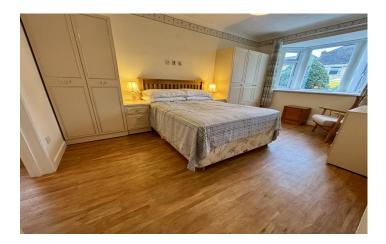

#### **Bedroom One** 4.44m x 2.99m

Double glazed bay window to the front and radiator.