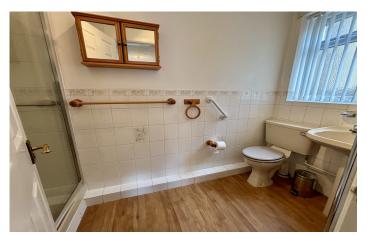

#### En-suite

Suite comprising shower cubicle, wash hand basin, w.c, double glazed window to the side and heated towel rail.

**Bedroom Two/Dining Room** 4.46m x 3.27m Double glazed window to the rear and radiator.