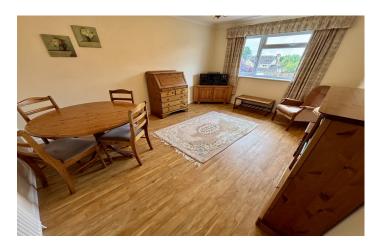

#### Bathroom

Suite comprising bath, wash hand basin, w.c, double glazed window to the front and radiator.

**Sitting Room** 4.62m x 4.20m – maximum measurements Double glazed patio doors to the conservatory, fireplace, radiator and wall mounted lighting.