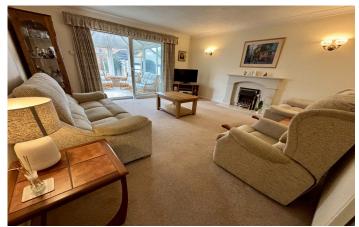

#### Bathroom

Suite comprising bath, wash hand basin, w.c, double glazed window to the front and radiator.

**Sitting Room** 4.62m x 4.20m – maximum measurements Double glazed patio doors to the conservatory, fireplace, radiator and wall mounted lighting.