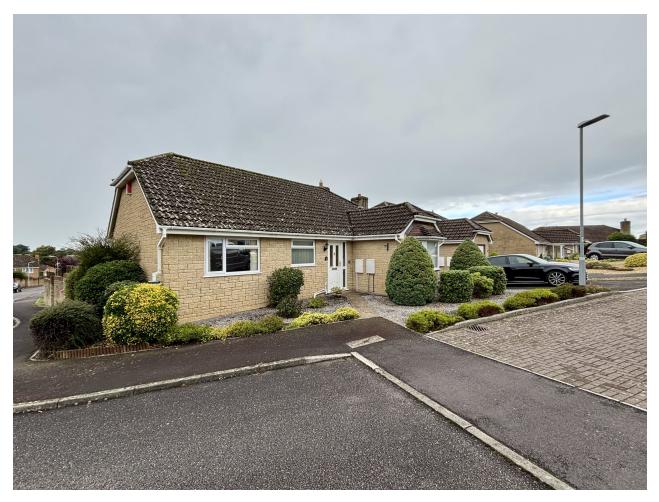

# 11, Nathan Close, Yeovil, Somerset BA20 2TG £425,000

Towers Wills welcome to market this detached bungalow situated in a soughtafter area of Yeovil. The property benefits from three double bedrooms (with one currently being used as a separate dining room), kitchen, sitting room, conservatory, bathroom and master ensuite. The property has double glazing throughout and gas central heating. Outside ample driveway parking, garage and a pleasant rear garden.

#### **Front Garden**

To the front of the property are low maintenance gravel beds with mature shrubs. There is a driveway offering ample parking, in turn leading to the single garage at the rear of the property.