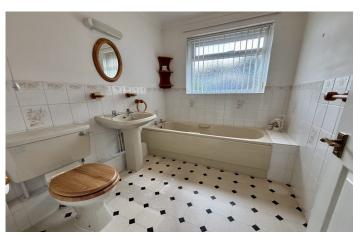

#### Bathroom

Suite comprising bath, wash hand basin, w.c, double glazed window to the front and radiator.

**Sitting Room** 4.62m x 4.20m – maximum measurements Double glazed patio doors to the conservatory, fireplace, radiator and wall mounted lighting.