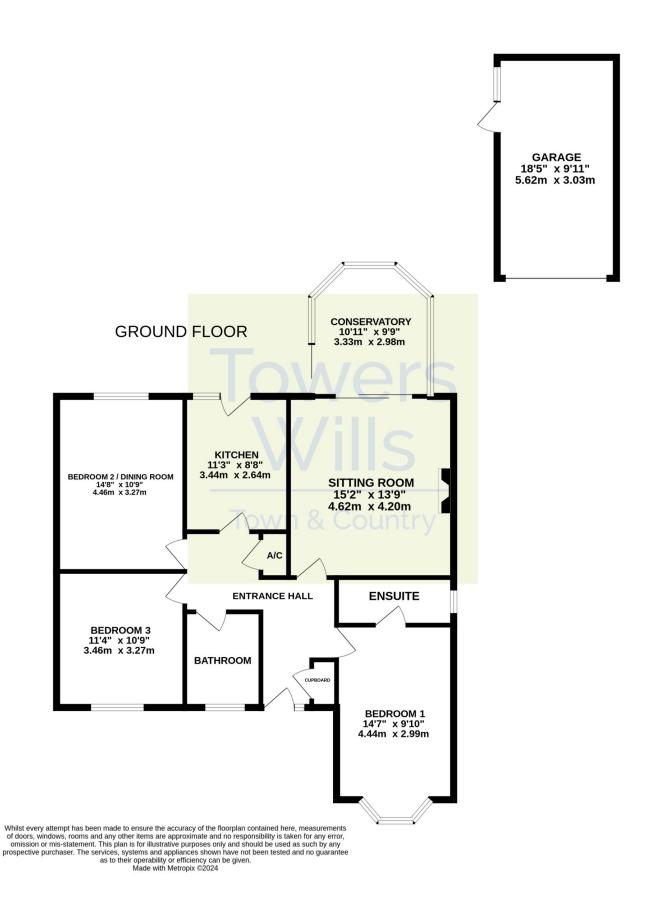

## Floor Plan

Please Note No tests have been undertaken of any of the services and any intending purchasers should satisfy themselves in this regard. Towers Wills Ltd for themselves and for the vendor of this property whose agents they are, give notice that, (i) these particulars do not constitute any part of an offer or contract, (ii) all statements contained within these particulars are made without responsibility on the part of Towers Wills or the vendor, (iii) whilst made in good faith, none of the statements contained within these particulars are to be relied upon as a statement of representation or fact, (iv) any intending purchaser must satisfy him/herself by inspection or otherwise as to the correctness of each of the statements contained within these particulars, (v) the vendor does not make or give either Towers Wills or any

### Entrance Hall

Double glazed door and window to the front, built-in cupboard, radiator, loft hatch and airing cupboard which includes tank.

#### **Bedroom One** 4.44m x 2.99m

Double glazed bay window to the front and radiator.

#### En-suite

Suite comprising shower cubicle, wash hand basin, w.c, double glazed window to the side and heated towel rail.

**Bedroom Two/Dining Room** 4.46m x 3.27m Double glazed window to the rear and radiator.

**Bedroom Three** 3.46m x 3.27m Double glazed window to the front and radiator.

#### Kitchen 3.44m x 2.64m - maximum measurements

Comprising of a range of wall, base and drawer units, work surfacing with one and a half bowl sink drainer, double glazed window and door to the rear, radiator, space for electric oven and extractor over, gas boiler, space for washing machine, space for fridge freezer and integrated dishwasher.

#### Bathroom

Suite comprising bath, wash hand basin, w.c, double glazed window to the front and radiator.

**Sitting Room** 4.62m x 4.20m – maximum measurements Double glazed patio doors to the conservatory, fireplace, radiator and wall mounted lighting.

**Conservatory** 3.33m x 2.98m – maximum measurements Double glazed windows to the rear and side, double glazed doors to the rear garden, power and light.

#### Garage 5.62m x 3.03m

With 'up and over' door, power, light, space for dryer, double glazed door and window to the side and rear garden