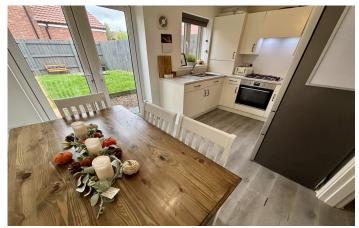

**Kitchen/Diner** 2.70m x 3.83m – maximum measurements Comprising of a range of wall, base and drawer units, work surfacing with stainless steel one and a half bowl sink drainer, double glazed French doors to the rear garden, double glazed window to the rear, radiator, integrated gas hob with extractor fan over, integrated electric oven, space for washing machine, space for fridge freezer and gas comic boiler.