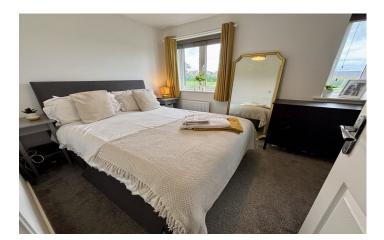

First Floor Landing Includes loft hatch.

**Family Bathroom** Suite comprising bath with mixer tap shower, wash hand basin, w.c, radiator and extractor fan.

**Bedroom One** 2.61m x 3.89m – maximum measurements Two double glazed windows to the front, built-in wardrobe and radiator.