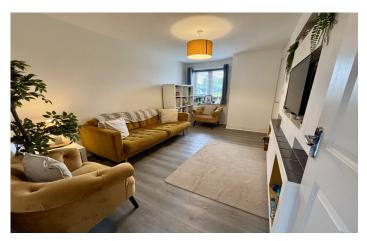

#### **Entrance Hall** Door to the front and radiator.

**Downstairs W.C** Double glazed window to the front, wash hand basin, w.c and radiator.

**Lounge** 4.61m x 2.84m – maximum measurements Double glazed window to the front, radiator and under stairs cupboard.