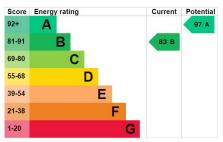

basin, w.c, radiator and extractor fan.

**Bedroom One** 2.61m x 3.89m – maximum measurements Two double glazed windows to the front, built-in wardrobe and radiator.

**Bedroom Two** 2.49m x 3.90m – maximum measurements Double glazed window to the rear and radiator.

**Front Garden** To the front of the property is a grass area acting as a useful bin store.

**Parking** There is allocated parking for one vehicle.

**Rear Garden** The rear garden is largely laid to lawn with gated rear access.

## **Key Features**

- Augusta Park Development
- Terrace Property
- Two Double Bedrooms
- Allocated Parking
- Rear Garden

# **Contact Us**

## Towers Wills Estate Agents - Yeovil 114, Hendford Hill Yeovil Somerset BA202RF T: 01935 577032

#### E: info@towerswills.co.uk

### **Energy Efficiency**



















## Floor Plan

GROUND FLOOR

1ST FLOOR



Whilst every attempt has been made to ensure the accuracy of the floorplan contained here, measurements of doors, windows, rooms and any other tenes are approximate and no responsibility is taken for any error, omission or mis-statement. This plan is for illustrateme purposes only, and should be used as such by any rospective purchaser. The services, systems and appliances shown have not been tested and no guarantee as to their operating operating on the direction of the services. Made with Metropix <2024

Please Note No tests have been undertaken of any of the services and any intending purchasers should satisfy themselves in this regard. Towers Wills Ltd for themselves and for the vendor of this property whose agents they are, g