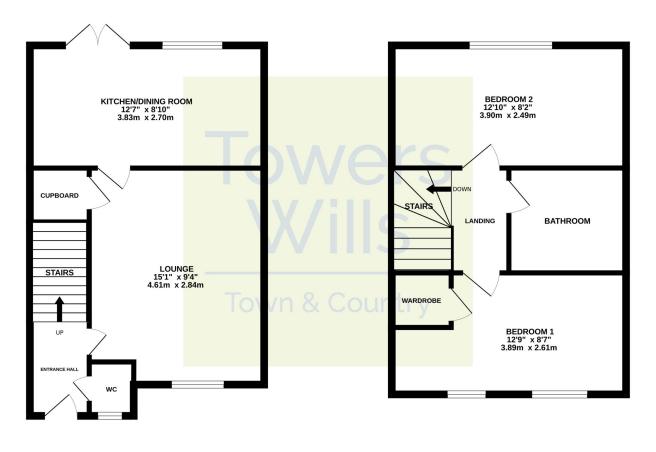

## Floor Plan

GROUND FLOOR

1ST FLOOR

Whilst every attempt has been made to ensure the accuracy of the floorplan contained here, measurements of doors, windows, rooms and any other tenes are approximate and no responsibility is taken for any error, omission or mis-statement. This plan is for illustrateme purposes only, and should be used as such by any rospective purchaser. The services, systems and appliances shown have not been tested and no guarantee as to their operating operating on the direction of the services. Made with Metropix <2024