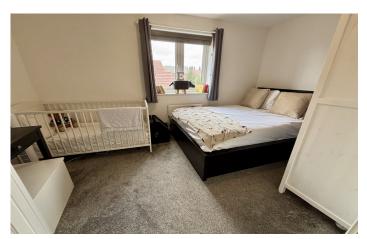

**Bedroom Two** 2.49m x 3.90m – maximum measurements Double glazed window to the rear and radiator.

**Front Garden** To the front of the property is a grass area acting as a useful bin store.

**Parking** There is allocated parking for one vehicle.