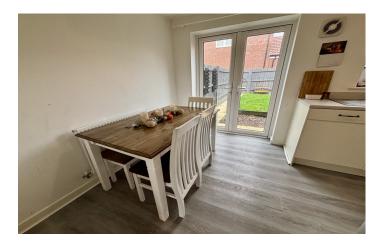

**Kitchen/Diner** 2.70m x 3.83m – maximum measurements Comprising of a range of wall, base and drawer units, work surfacing with stainless steel one and a half bowl sink drainer, double glazed French doors to the rear garden, double glazed window to the rear, radiator, integrated gas hob with extractor fan over, integrated electric oven, space for washing machine, space for fridge freezer and gas comic boiler.