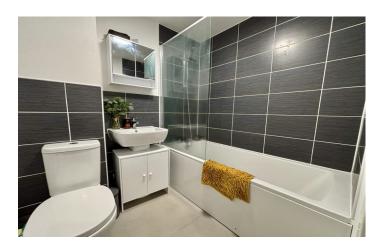

First Floor Landing Includes loft hatch.

**Family Bathroom** Suite comprising bath with mixer tap shower, wash hand basin, w.c, radiator and extractor fan.

**Bedroom One** 2.61m x 3.89m – maximum measurements Two double glazed windows to the front, built-in wardrobe and radiator.