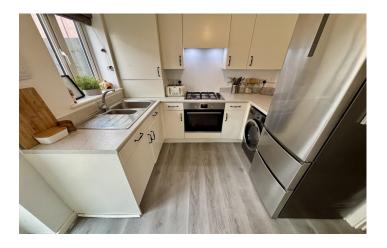

**Kitchen/Diner** 2.70m x 3.83m – maximum measurements Comprising of a range of wall, base and drawer units, work surfacing with stainless steel one and a half bowl sink drainer, double glazed French doors to the rear garden, double glazed window to the rear, radiator, integrated gas hob with extractor fan over, integrated electric oven, space for washing machine, space for fridge freezer and gas comic boiler.