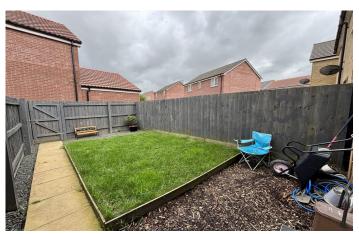

iator and extractor fan.

**Bedroom One** 2.61m x 3.89m – maximum measurements Two double glazed windows to the front, built-in wardrobe and radiator.

**Bedroom Two** 2.49m x 3.90m – maximum measurements Double glazed window to the rear and radiator.

**Front Garden** To the front of the property is a grass area acting as a useful bin store.

**Parking** There is allocated parking for one vehicle.

**Rear Garden** The rear garden is largely laid to lawn with gated rear access.

## **Key Features**

- Augusta Park Development
- Terrace Property
- Two Double Bedrooms
- Allocated Parking
- Rear Garden

# **Contact Us**

## Towers Wills Estate Agents - Yeovil 114, Hendford Hill Yeovil Somerset BA202RF T: 01935 577032

#### E: info@towerswills.co.uk

### **Energy Efficiency**



















## Floor Plan

GROUND FLOOR

1ST FLOOR



Whilst every attempt has been made to ensure the accuracy of the floorplan contained here, measurements of doors, windows, rooms and any other tenes are approximate and no responsibility is taken for any error, omission or mis-statement. This plan is for illustrateme purposes only, and should be used as such by any rospective purchaser. The services, systems and appliances shown have not been tested and no guarantee as to their operating operating on the direction of the services. Made with Metropix <2024

Please Note No tests have been undertaken of any of the services and any intending purchasers should satisfy themselves in this regard. Towers Wills Ltd for themselves and for the vendor of this property whose agents they are, give notice that,